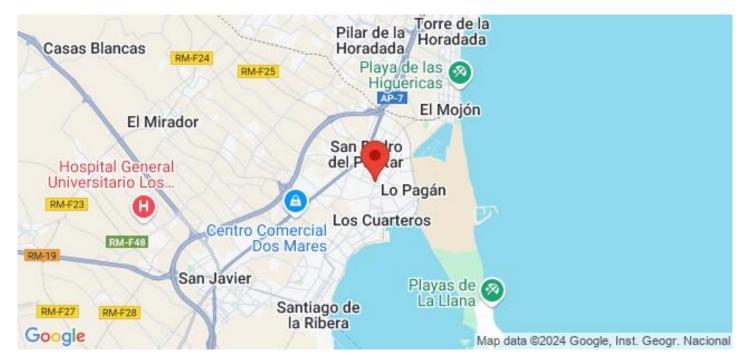

### Läge

San Pedro del Pinatar, Costa Calida - Murcia

San Pedro del Pinatar's privileged location on the Mar Menor and Mediterranean coastline it attracts those with an interest in sailing and watersports, providing marina mooring and sailing clubs, while the beaches and natural mud baths attract those seeking safe sun, sea and sand.

San Pedro del Pinatar has an established community and offers an excellent range of activities, including covered swimming pool and sports facilities, as well as a year round programme of social activitiesby the pleasant winter weather. The benefits of the mud baths, typical of the region, or the calm waters of the Mar Menor, have favored the growth of Lo Pagán, wich currently has all kind of amenities. In addition, it has an excellent location, just 5 minutes from the Comercial Center Dos Mares.