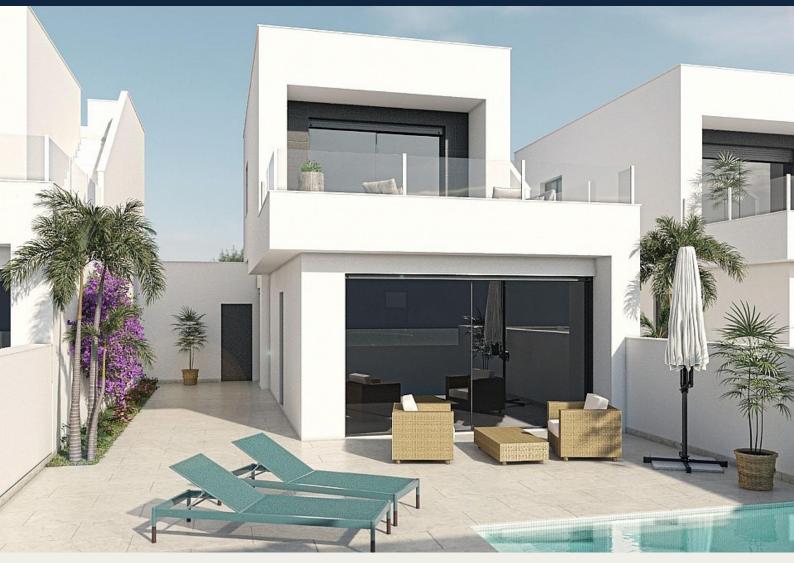

#### Beskrivning

NEW BUILD RESIDENTAL OF SEMI-DETACHED VILLAS IN SAN PEDRO DEL PINATAR

These stunning spacious semi-detached villas have been thoughtfully designed to provide the perfect home with spacious ground floor terraces and large-format sliding glass windows to access it. On the ground floor we have open plan salon with kitchen, storeroom and 1 bedroom with 1 bathroom.

The first floor we have 2 large bedrooms with a large terrace from the master bedroom and the second bedroom and 1 bathroom. Private garden with off-road parking.

Options for a rooftop solarium a private pool with an extra cost.