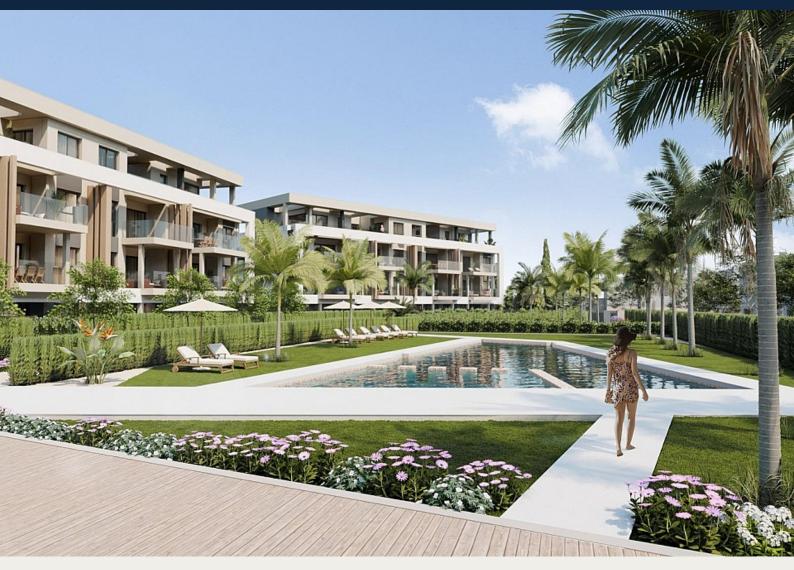

#### Beskrivning

NEW BUILD RESIDENTIAL IN PRIVATE GATED RESORT IN PROVINCE OF MURCIA

New Build residential complex consist of 42 luxury apartments and penthouses with 2 and 3 bedrooms, 2 bathrooms, open plan kitchen with spacious living room, fitted wardrobes and terraces.

Apartments on the ground floor having private garden, middle floors apartments with terrace and penthouses with a large private terrace.

This exclusive development has a landscaped communal area which boasts a fabulous contemporary pool, social club and green areas.

All apartments come with underground parking and storage room.

Located in a private gated resort, with a main access entrance and 24 hours security. The resort is designed around an impressive 126.000 m2 green area.