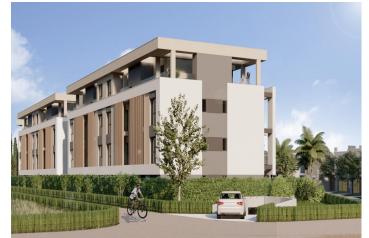

#### Beskrivning

NEW BUILD RESIDENTIAL IN PRIVATE GATED RESORT IN PROVINCE OF MURCIA

New Build residential complex consist of 42 luxury apartments and penthouses with 2 and 3 bedrooms, 2 bathrooms, open plan kitchen with spacious living room, fitted wardrobes and terraces.

Apartments on the ground floor having private garden, middle floors apartments with terrace and penthouses with a large private terrace.

This exclusive development has a landscaped communal area which boasts a fabulous contemporary pool, social club and green areas.

All apartments come with underground parking and storage room.

Located in a private gated resort, with a main access entrance and 24 hours security. The resort is designed around an impressive 126.000 m2 green area.