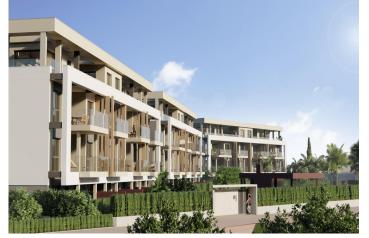

#### Beskrivning

NEW BUILD RESIDENTIAL IN PRIVATE GATED RESORT IN PROVINCE OF MURCIA

New Build residential complex consist of 42 luxury apartments and penthouses with 2 and 3 bedrooms, 2 bathrooms, open plan kitchen with spacious living room, fitted wardrobes and terraces.

All apartments come with underground parking and storage room.

Located in a private gated resort, with a main access entrance and 24 hours security. The resort is designed around an impressive 126.000 m2 green area.