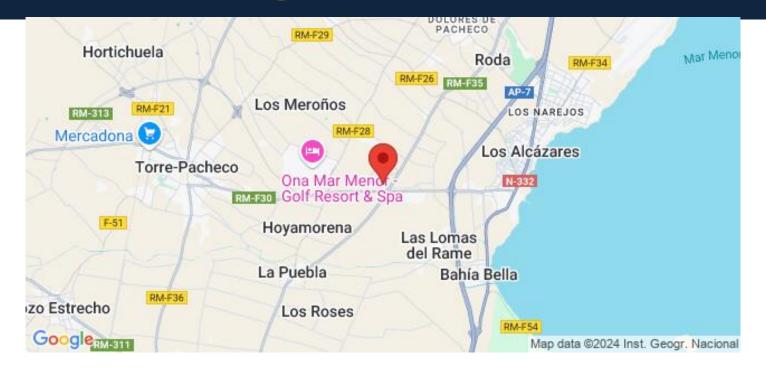

#### Läge

Torre Pacheco, Costa Blanca Söder, Alicante

There are 2 islands in the lake, one of them has its own bar, there are also "beach Chiringuitos" spread around the lake.

The resort is strategically located less than 4 km from the beach and the town of Los Alcázares, where you can practice various water sports, surrounded by several golf courses and the city of Cartagena less than 15 minutes by car and 22 km from Murcia airport, therefore having a wide cultural, gastronomic and sports offer within reach.