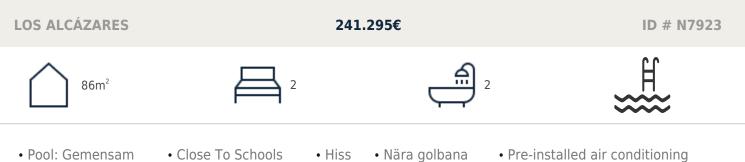

## Beskrivning

NEW BUILD RESIDENTIAL IN LOS ALCAZARES

New Build residential complex in Los Alcazares.

Complex consist of 3 blocks apartments, all has 2 bedrooms, open plan kitchen and the lounge area, fitted wardrobes, parking space.