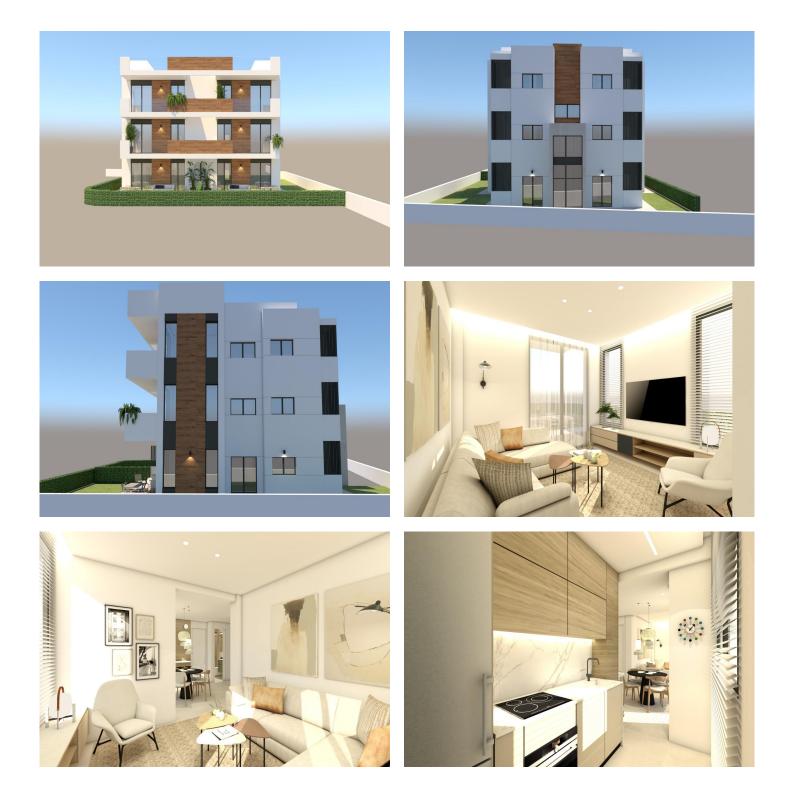

## Beskrivning

NEW BUILD RESIDENTIAL IN LOS ALCAZARES

New Build residential complex in Los Alcazares.

Complex consist of 3 blocks apartments, all has 2 bedrooms, open plan kitchen and the lounge area, fitted wardrobes, parking space.

Ground floor apartments with private gardens, middle floor apartments with terraces and penthouses has private solarium

Residential located in a frontline of the prestigious golf course "La Serena Golf". This golf course is well renowned for its lakes and vegetation that interweave with the golf course. The water and lakes are present in 16 of the 18 holes, but all the course is designed to offer the golfer different strategies in each hole. Another aspect that makes this golf course unique is that it's connected by walking to the city centre, something impossible to find in other golf locations that allow us to enjoy the calm and the beauty of the area without refusing the access to the services that Los Alcázares offers.