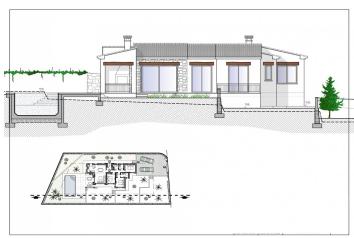

#### NEW BUILD VILLA IN BENISSA

New Build Villa located at the Residential complex, surrounded by nature and located in a strategic place, very close to the Baladrar, Advocat and Fustera coves and just 10 minutes from Calpe and Moraira.

Villa distributed all in one floor, turning it into a practical and functional house.

From the entrance you get access to the hall, on the right side you have the daily area, where we can find the kitchen completely open to the dining room and living room from where you can directly access to the terrace, the outside porch and barbecue.

On the exterior terrace we find the pool with a relaxing area to enjoy the sun or a dinner at the barbecue. As well as access to the garden areas.

Plot: 800 m2 Built area: 138 m2 Auxiliar area: 123 m2 Total area: 261 m2 Number of bedrooms: 3 Number of bathrooms: 2