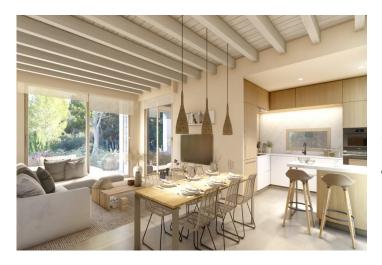

Villa distributed all in one floor, turning it into a practical and functional house.

From the entrance you get access to the hall, on the right side you have the daily area, where we can find the kitchen completely open to the dining room and living room from where you can directly access to the terrace, the outside porch and barbecue.

#### Kitchen

Modern kitchen featuring laminated doors combined with smooth white-lacquered doors including drawers with stoppers and Silestone countertops on white.

Included goods: oven, microwave, vitro-ceramic hob, extraction hood, paneling fridge and paneling dishwasher.