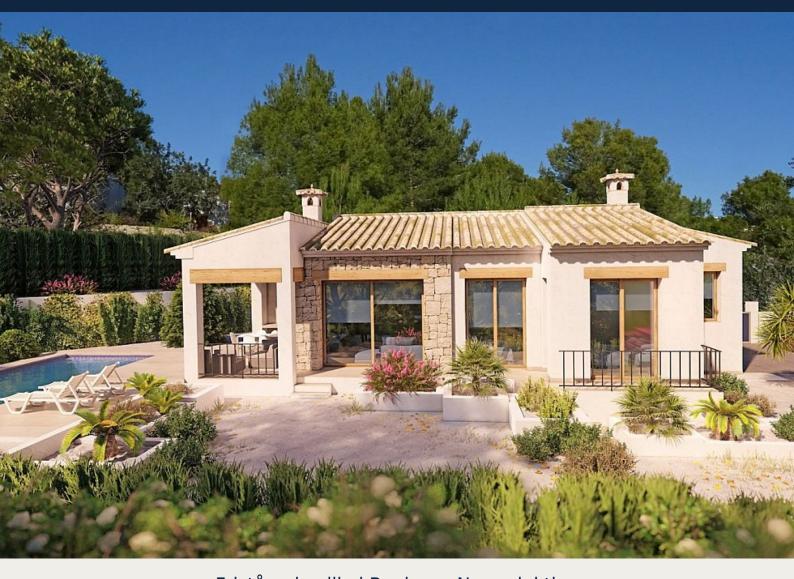

#### NEW BUILD VILLA IN BENISSA

New Build Villa located at the Residential complex, surrounded by nature and located in a strategic place, very close to the Baladrar, Advocat and Fustera coves and just 10 minutes from Calpe and Moraira.

Villa distributed all in one floor, turning it into a practical and functional house.

From the entrance you get access to the hall, on the right side you have the daily area, where we can find the kitchen completely open to the dining room and living room from where you can directly access to the terrace, the outside porch and barbecue.

On the exterior terrace we find the pool with a relaxing area to enjoy the sun or a dinner at the barbecue. As well as access to the garden areas.

Plot: 800 m2 Built area: 138 m2 Auxiliar area: 123 m2 Total area: 261 m2 Number of bedrooms: 3 Number of bathrooms: 2

#### Outdoor areas

The outdoor areas maintain the quality and design planned for the interior of the house, both in the use of high quality materials and in the configuration of spaces with optional urban furniture. Lighting for the outdoor spaces around the house as well as pedestrian, road access, terrace and barbecue areas are included. The garden is equipped with an automatic irrigation system. All the garden surface will be finished with gravel and a will include a geotextile net underneath.

#### Pool

A size of 31m2 approximately, built-in steps, subaquatic led spotlights. Including: filter, pump, electrical panel and Interior – mosaic finishing. It also has pre-installation for heating by heat pump, a completely finished and paved facilities room, as well as a closed room with ventilation where the pool facilities are housed.