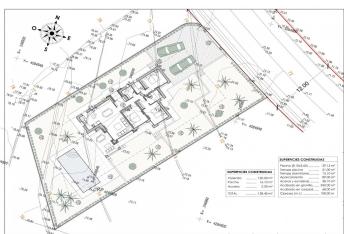

On the exterior terrace we find the pool with a relaxing area to enjoy the sun or a dinner at the barbecue. As well as access to the garden areas.

Plot: 800 m2 Built area: 138 m2 Auxiliar area: 123 m2 Total area: 261 m2 Number of bedrooms: 3 Number of bathrooms: 2