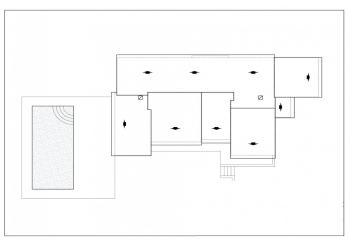

Villa distributed all in one floor, turning it into a practical and functional house.

From the entrance you get access to the hall, on the right side you have the daily area, where we can find the kitchen completely open to the dining room and living room from where you can directly access to the terrace, the outside porch and barbecue.

On the left side we get access to the night area distributed into 3 bedrooms. The master room which has an individual bathroom as well as a dressing room and the other two bedrooms which share a bathroom. In this side of the house there is also a laundry area.

On the exterior terrace we find the pool with a relaxing area to enjoy the sun or a dinner at the barbecue. As well as access to the garden areas.

Plot: 800 m2 Built area: 138 m2 Auxiliar area: 123 m2 Total area: 261 m2 Number of bedrooms: 3 Number of bathrooms: 2