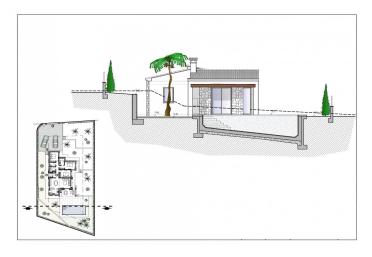

On the exterior terrace we find the pool with a relaxing area to enjoy the sun or a dinner at the barbecue. As well as access to the garden areas.

Plot: 800 m2 Built area: 138 m2 Auxiliar area: 123 m2 Total area: 261 m2 Number of bedrooms: 3 Number of bathrooms: 2

#### Outdoor areas

The outdoor areas maintain the quality and design planned for the interior of the house, both in the use of high quality materials and in the configuration of spaces with optional urban furniture. Lighting for the outdoor spaces around the house as well as pedestrian, road access, terrace and barbecue areas are included. The garden is equipped with an automatic irrigation system. All the garden surface will be finished with gravel and a will include a geotextile net underneath.

#### Pool

A size of 31m2 approximately, built-in steps, subaquatic led spotlights. Including: filter, pump, electrical panel and Interior – mosaic finishing. It also has pre-installation for heating by heat pump, a completely finished and paved facilities room, as well as a closed room with ventilation where the pool facilities are housed.