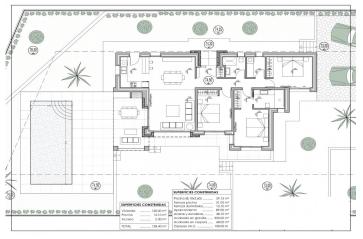

Villa distributed all in one floor, turning it into a practical and functional house.

From the entrance you get access to the hall, on the right side you have the daily area, where we can find the kitchen completely open to the dining room and living room from where you can directly access to the terrace, the outside porch and barbecue.

On the left side we get access to the night area distributed into 3 bedrooms. The master room which has an individual bathroom as well as a dressing room and the other two bedrooms which share a bathroom. In this side of the house there is also a laundry area.

On the exterior terrace we find the pool with a relaxing area to enjoy the sun or a dinner at the barbecue. As well as access to the garden areas.

Plot: 800 m2 Built area: 138 m2 Auxiliar area: 123 m2 Total area: 261 m2 Number of bedrooms: 3 Number of bathrooms: 2