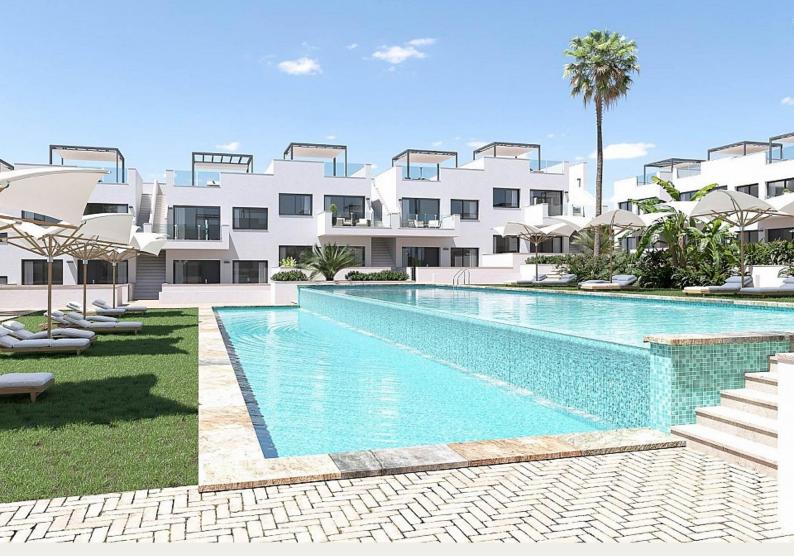

#### Beskrivning

NEW BUILD RESIDENTIAL OF BUNGALOW APARTMENTS IN LOS BALCONES

Discover the perfect harmony between luxury and comfort in our ground-floor apartments with a garden or upper-floor apartments featuring a balcony and solarium.

The common areas are an extension of your own private oasis. Immerse yourself in our infinity pool while enjoying panoramic views of the pink lagoon, play with the little ones in the playground, or stroll through the landscaped green areas.