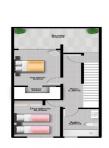

## **Beskrivning**

NEW BUILD TOWNHOUSES IN SAN PEDRO DEL PINATAR

New Build residential of townhouses in San Pedro del Pinatar, Murcia.

Luxury residential complex made up of 18 townhouses, all with a private pool, terrace, solarium and parking space.

Each property has 3 bedrooms and 2 full bathrooms, plus a walk-in closet in the master bedroom.

Townhouses have been designed with a contemporary style and an open concept, consisting of an equipped kitchen and a livingdining room.

The property will meet the highest standards and will be equipped with:

Private pool with LED lighting and outdoor shower.

Fully furnished and equipped kitchen with oven and microwave on column, built-in dishwasher and refrigerator, ceramic hob and extractor fan.

LED lighting: inside the property (dining room, kitchen, corridors and bathrooms), as well as in outdoor areas.

Motorized blinds in living room and main bedroom.

Dressing room in master bedroom, with shelves, chest of drawers, trauser rails and mirror.

Cabinets lined with drawers.

Complete bathrooms with vanity unit, wall-hung toilet with built-in tank, mirror, rain-effect shower and shower screens.

Pre-installation of underfloor heating in bathrooms

Pre-installed air conditioning ducts.