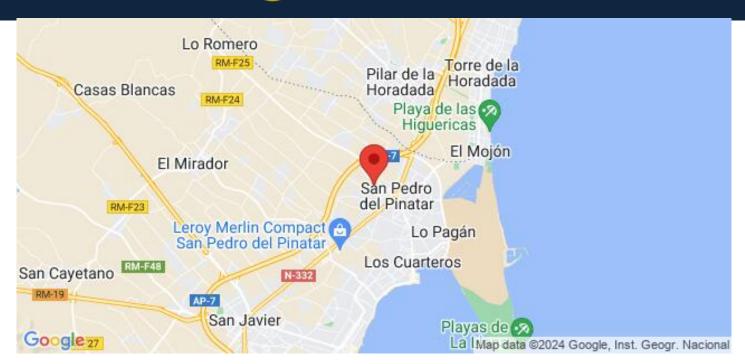

The development is located in San Pedro del Pinatar, Murcia, surrounded by all services, sports facilities, near several golf courses and 5 minutes from the Mediterranean Sea and the Mar Menor beaches.

Pre-installation for solar panels.

Solarium.

Parking lot.

San Pedro del Pinatar's privileged location on the Mar Menor and Mediterranean coastline it attracts those with an interest in sailing and watersports, providing marina mooring and sailing clubs, while the beaches and natural mud baths attract those seeking safe sun, sea and sand.

The benefits of the mud baths, typical of the region, or the calm waters of the Mar Menor, have favoured the growth of Lo Pagán, which currently has all kind of amenities. In addition, it has an excellent location, just 5 minutes from the Commercial Centre Dos Mares.

Murcia/Corvera airport is 30 minutes away and Alicante airport is an hour drive away.

## Läge

San Pedro del Pinatar, Costa Calida - Murcia

**Contact us** 

W: <u>www.lexington-realty.com</u> T: +34 966 69 51 52

M: contact@lexington-realty.com

**Contact us** 

nt