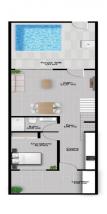

Each property has 3 bedrooms and 2 full bathrooms, plus a walk-in closet in the master bedroom.

Townhouses have been designed with a contemporary style and an open concept, consisting of an equipped kitchen and a livingdining room.

The property will meet the highest standards and will be equipped with:

Private pool with LED lighting and outdoor shower.

Fully furnished and equipped kitchen with oven and microwave on column, built-in dishwasher and refrigerator, ceramic hob and extractor fan.