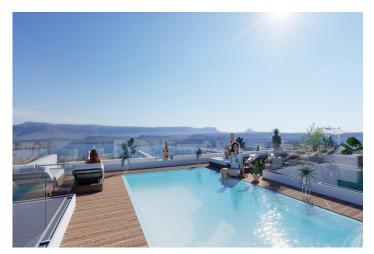

Takvåning i Torrevieja - Nyproduktion

469.000€ **TORREVIEJA ID # N7747** 

 $64m^2$ 

- Pool: Gemensam
- Close To Schools
- Hiss Dakterras Pre-installed air conditioning

M: contact@lexington-realty.com

## **Beskrivning**

NEW BUILD PENTHOUSES IN TORREVIEJA

New Build avant-garde design five-storey development in Torrevieja with 34 exclusive properties offers a variety of living options, from stylish apartments to penthouses with breathtaking panoramic views.