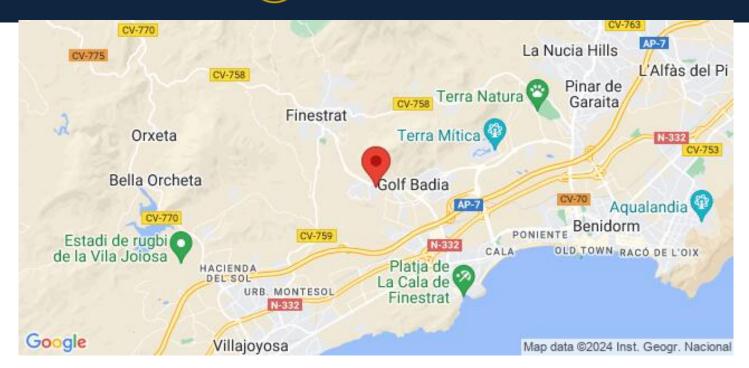

Finestrat located in the Marina Baixa region of the Costa Blanca.

Benidorm is just a five-minute drive from the properties and offers all the services you would need including shops, bars, restaurants, supermarkets, banks, pharmacies and several private international schools.

Close to the beaches of Levante, Poniente and Cala de Finestrat, with more than 6km in length that are among the best in Europe awarded by the European Union with Blue Flags.

All leisure services such as the theme parks of Aqua Natura, Terra Mítica, Terra Natura, Aqualandia and Mundomar, Sierra Cortina and Villaitana Golf courses, hiking and climbing in Puig Campana an incomparable natural setting or enjoy of nautical sports.

Distance to the sea 4 km, to the airport 26 km and to the golf 1km.

Complex located 40 minutes from Alicante airport.

## Läge

Finestrat, Costa Blanca Norr, Alicante