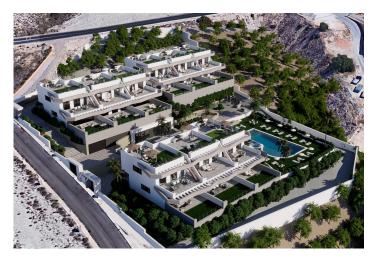

## **Beskrivning**

NEW BUILD RESIDENTIAL COMPLEX IN FINESTRAT

New Build unique and exclusive high standing residential complex in Balcon de Finestrat.

This complex of modern bungalows with 2 and 3 bedrooms, all with 2 bathrooms, open plan kitchen with the living and dining room.

Top floor bungalows with private solarium and ground floor bungalows with private garden and possibility of private pool at an extra cost.

Properties has loads of natural light and designer island in the kitchen.

Lift in all homes.

Sustainable construction with energy certificate A.

Each property has private parking.

Indoor Fitness Gym.

Bio-healthy area for sports.

Communal swimming pool.

Indoor and outdoor LED lighting pack.

High quality materials and brands.

The properties have access to a large swimming pool and enjoy one of the best locations on the Costa Blanca. It is a great opportunity and privilege to be able to live with this environment of golf and beach, close to all amenities of all services considered one of the best places to invest.