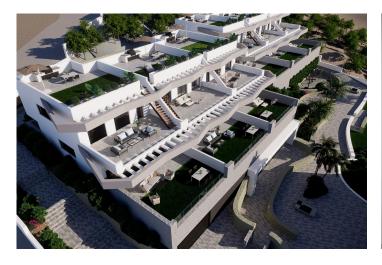

Top floor bungalows with private solarium and ground floor bungalows with private garden and possibility of private pool at an extra cost.

Properties has loads of natural light and designer island in the kitchen.