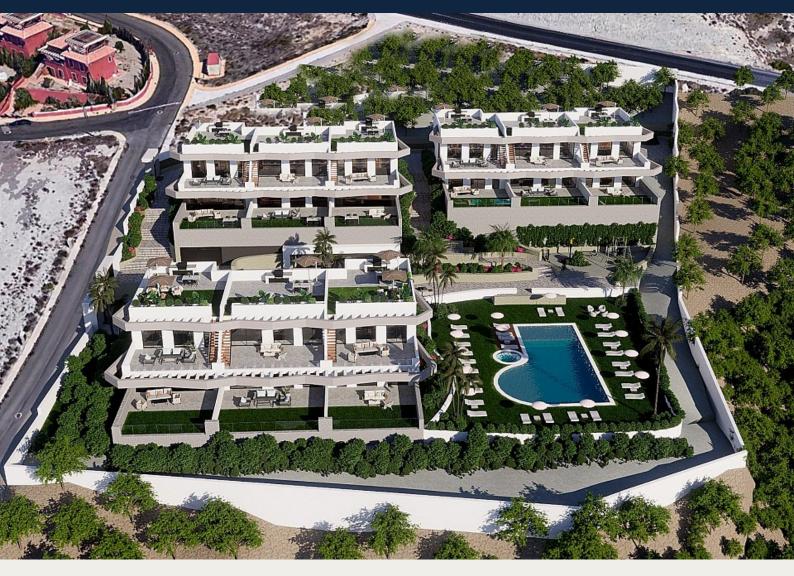

## **Beskrivning**

NEW BUILD RESIDENTIAL COMPLEX IN FINESTRAT

New Build unique and exclusive high standing residential complex in Balcon de Finestrat.

This complex of modern bungalows with 2 and 3 bedrooms, all with 2 bathrooms, open plan kitchen with the living and dining room.

Top floor bungalows with private solarium and ground floor bungalows with private garden and possibility of private pool at an extra cost.

Properties has loads of natural light and designer island in the kitchen.

Lift in all homes.

Sustainable construction with energy certificate A.

Each property has private parking.

Indoor Fitness Gym.

Bio-healthy area for sports.

Communal swimming pool.

Indoor and outdoor LED lighting pack.

High quality materials and brands.

The properties have access to a large swimming pool and enjoy one of the best locations on the Costa Blanca. It is a great opportunity and privilege to be able to live with this environment of golf and beach, close to all amenities of all services considered one of the best places to invest.