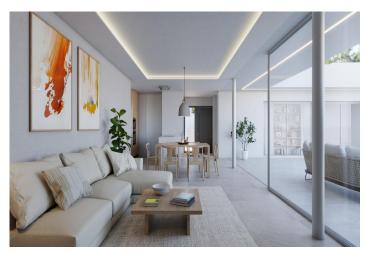

On the ground floor is the day module, which opens to the outside, creating a sense of continuity and connection with the surroundings. The day module consists of an entrance hall, a guest toilet, and the tandem formed by a large living-dining room and kitchen that are perfectly integrated. Both modules converge in the outdoor area with the terrace and swimming pool as a point of connection.