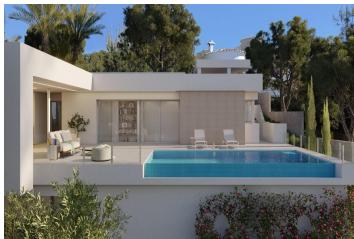

## **Beskrivning**

NEW BUILD VILLA WITH THE SEA VIEWS IN CUMBRE DEL SOL

A house with a clear concept, to create a fusion between indoors and outdoors, by obtaining open stays, bright and functional rooms. The living room invades the terrace and invites you to enjoy the wonderful Mediterranean climate, which gives us almost 300 days of sunshine a year.

Conceived in open L-shaped modules, the villa embraces the main garden, where an impressive infinity pool merges with the sea. A space open to the outside, which invites you to enjoy the sun and the Mediterranean climate, but oriented in such a way as to achieve maximum privacy.

On the ground floor is the day module, which opens to the outside, creating a sense of continuity and connection with the surroundings. The day module consists of an entrance hall, a guest toilet, and the tandem formed by a large living-dining room and kitchen that are perfectly integrated. Both modules converge in the outdoor area with the terrace and swimming pool as a point of connection.