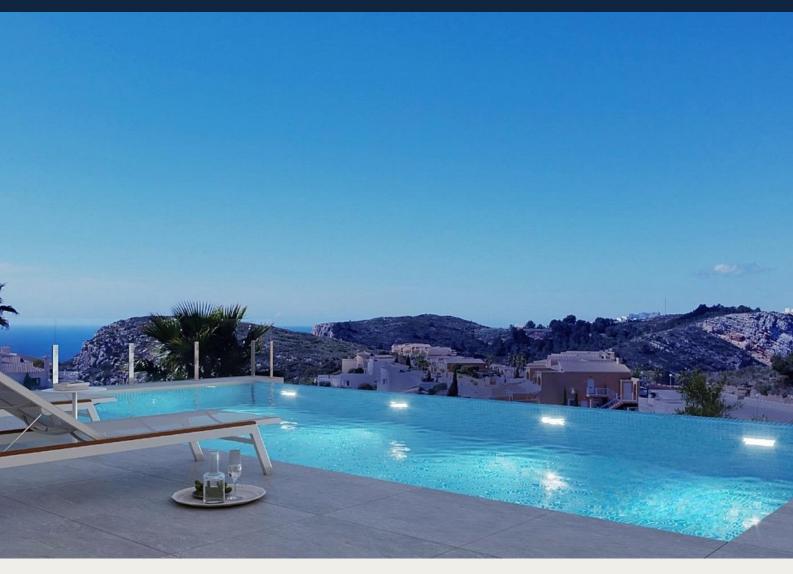

Conceived in open L-shaped modules, the villa embraces the main garden, where an impressive infinity pool merges with the sea. A space open to the outside, which invites you to enjoy the sun and the Mediterranean climate, but oriented in such a way as to achieve maximum privacy.

## Läge

Benitachell, Costa Blanca Norr, Alicante

**Contact us** 

T: +34 966 69 51 52 M: contact@lexington-realty.com