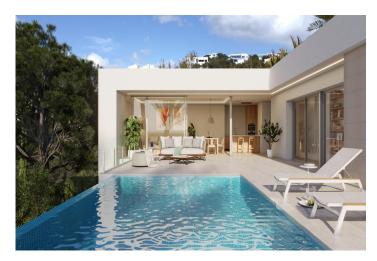

## **Beskrivning**

NEW BUILD VILLA WITH THE SEA VIEWS IN CUMBRE DEL SOL

A house with a clear concept, to create a fusion between indoors and outdoors, by obtaining open stays, bright and functional rooms. The living room invades the terrace and invites you to enjoy the wonderful Mediterranean climate, which gives us almost 300 days of sunshine a year.

On the ground floor is the day module, which opens to the outside, creating a sense of continuity and connection with the surroundings. The day module consists of an entrance hall, a guest toilet, and the tandem formed by a large living-dining room and kitchen that are perfectly integrated. Both modules converge in the outdoor area with the terrace and swimming pool as a point of connection.