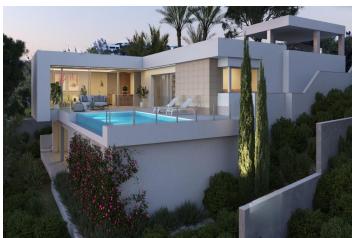

Conceived in open L-shaped modules, the villa embraces the main garden, where an impressive infinity pool merges with the sea. A space open to the outside, which invites you to enjoy the sun and the Mediterranean climate, but oriented in such a way as to achieve maximum privacy.

The villa is divided into two levels. Upstairs is the sleeping area, where two bedrooms share a common bathroom, while the master suite becomes a private sanctuary with its own bathroom and dressing room. From the rooms, you can enjoy breathtaking views of the sea and the mountains, creating a feeling of serenity and tranquillity that invites you to relax.