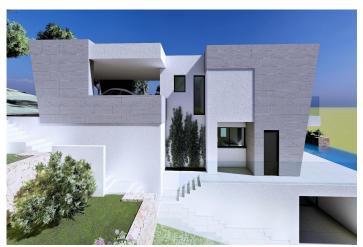

#### Beskrivning

NEW BUILD LUXURY VILLA IN CUMBRE DEL SOL

In the heart of the Residential Cumbre del Sol, you can find this luxury villa with its private pool.

New Build modern villa design combines in an elegant and functional way, modern and Mediterranean architecture. On the façade, characterized by large geometrical shapes based on diagonal lines, the colour white dominates and the use of natural stone allows it to blend in with its environment.

On the lower floor we can find the living area, where the wide open spaces and the natural light are the main attractions, and where the frontier between the inside and the outside blend together thanks to its large panelled glass walls that allow access to the garden and pool area.