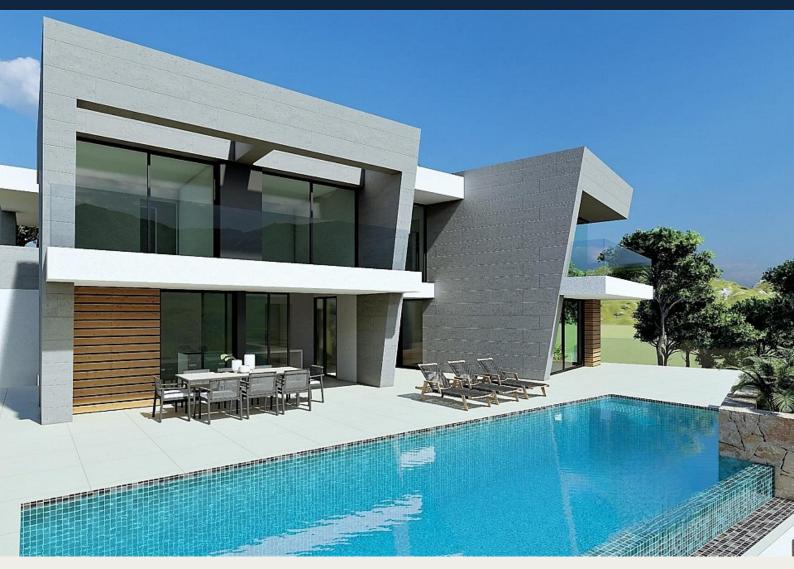

#### Beskrivning

NEW BUILD LUXURY VILLA IN CUMBRE DEL SOL

In the heart of the Residential Cumbre del Sol, you can find this luxury villa with its private pool.

New Build modern villa design combines in an elegant and functional way, modern and Mediterranean architecture. On the façade, characterized by large geometrical shapes based on diagonal lines, the colour white dominates and the use of natural stone allows it to blend in with its environment.

Its huge Mediterranean-style garden, crowned with an infinity-effect pool that blends into the blue of the sea, added to the mild climate of the North Costa Blanca, invites you to enjoy long days in the fresh outdoors nearly all year round. Its location will allow you to enjoy a peaceful and comfortable environment.

On the lower floor we can find the living area, where the wide open spaces and the natural light are the main attractions, and where the frontier between the inside and the outside blend together thanks to its large panelled glass walls that allow access to the garden and pool area.

Its kitchen equipped with modern top brand electrical appliances, has a central island, as well as a spacious bench area that provides you with plenty of storage space.

The outdoor area has a covered area where you can hold the best social events while protected from the sun.