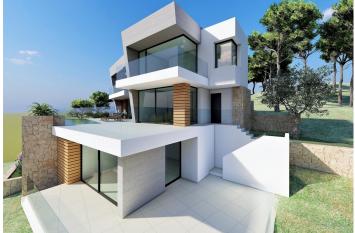

The villa is distributed over 3 floors. You access the villa on through top floor, with covered parking for two vehicles and a lift that connects the entire house.

The "night area", made up of two bedrooms, a suite with bathroom, walk-in wardrobe and a private terrace and a shared bathroom are on this floor. All the bedrooms have access to a terrace from where you can enjoy one of the best sea views on the Costa Blanca. Waking up while watching the sun rising on the horizon of the Mediterranean is one of the many luxuries this villa has to offer you.

The basement of this villa allows us to convert it into a 4 bedroom, or to personalise this space however you prefer (gymnasium, an office area, a games room...)

The villa has underfloor heating, as well as hot/cold air-conditioning, home automation system, ECODAN...