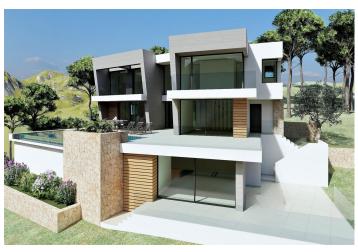

#### Beskrivning

NEW BUILD LUXURY VILLA IN CUMBRE DEL SOL

In the heart of the Residential Cumbre del Sol, you can find this luxury villa with its private pool.

New Build modern villa design combines in an elegant and functional way, modern and Mediterranean architecture. On the façade, characterized by large geometrical shapes based on diagonal lines, the colour white dominates and the use of natural stone allows it to blend in with its environment.

Its huge Mediterranean-style garden, crowned with an infinity-effect pool that blends into the blue of the sea, added to the mild climate of the North Costa Blanca, invites you to enjoy long days in the fresh outdoors nearly all year round. Its location will allow you to enjoy a peaceful and comfortable environment.

The villa is distributed over 3 floors. You access the villa on through top floor, with covered parking for two vehicles and a lift that connects the entire house.

The "night area", made up of two bedrooms, a suite with bathroom, walk-in wardrobe and a private terrace and a shared bathroom are on this floor. All the bedrooms have access to a terrace from where you can enjoy one of the best sea views on the Costa Blanca. Waking up while watching the sun rising on the horizon of the Mediterranean is one of the many luxuries this villa has to offer you.