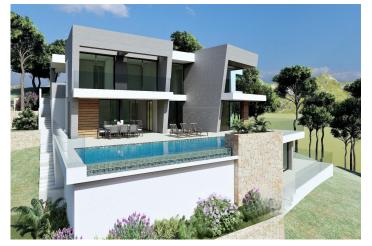

#### Beskrivning

NEW BUILD LUXURY VILLA IN CUMBRE DEL SOL

In the heart of the Residential Cumbre del Sol, you can find this luxury villa with its private pool.

New Build modern villa design combines in an elegant and functional way, modern and Mediterranean architecture. On the façade, characterized by large geometrical shapes based on diagonal lines, the colour white dominates and the use of natural stone allows it to blend in with its environment.

Its huge Mediterranean-style garden, crowned with an infinity-effect pool that blends into the blue of the sea, added to the mild climate of the North Costa Blanca, invites you to enjoy long days in the fresh outdoors nearly all year round. Its location will allow you to enjoy a peaceful and comfortable environment.