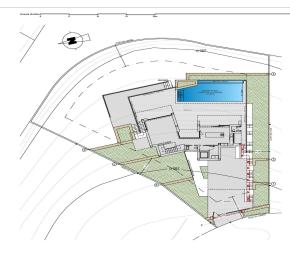

The villa is distributed over 3 floors. You access the villa on through top floor, with covered parking for two vehicles and a lift that connects the entire house.

The "night area", made up of two bedrooms, a suite with bathroom, walk-in wardrobe and a private terrace and a shared bathroom are on this floor. All the bedrooms have access to a terrace from where you can enjoy one of the best sea views on the Costa Blanca. Waking up while watching the sun rising on the horizon of the Mediterranean is one of the many luxuries this villa has to offer you.

On the lower floor we can find the living area, where the wide open spaces and the natural light are the main attractions, and where the frontier between the inside and the outside blend together thanks to its large panelled glass walls that allow access to the garden and pool area.

The basement of this villa allows us to convert it into a 4 bedroom, or to personalise this space however you prefer (gymnasium, an office area, a games room...)

The villa has underfloor heating, as well as hot/cold air-conditioning, home automation system, ECODAN...