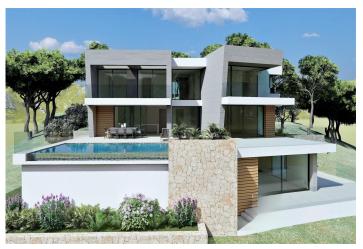

#### Beskrivning

NEW BUILD LUXURY VILLA IN CUMBRE DEL SOL

In the heart of the Residential Cumbre del Sol, you can find this luxury villa with its private pool.

New Build modern villa design combines in an elegant and functional way, modern and Mediterranean architecture. On the façade, characterized by large geometrical shapes based on diagonal lines, the colour white dominates and the use of natural stone allows it to blend in with its environment.

Its huge Mediterranean-style garden, crowned with an infinity-effect pool that blends into the blue of the sea, added to the mild climate of the North Costa Blanca, invites you to enjoy long days in the fresh outdoors nearly all year round. Its location will allow you to enjoy a peaceful and comfortable environment.