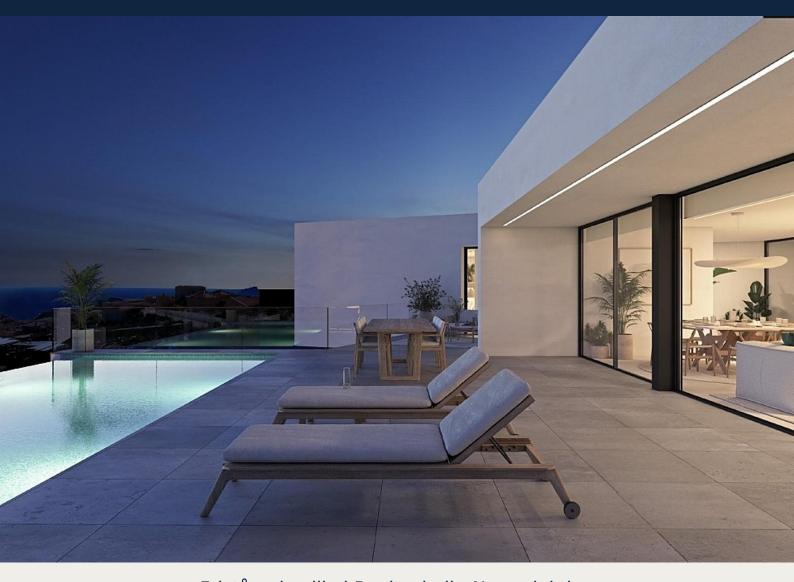

The terrace area is crowned by an infinity pool, where you will be able to make the most of the sun and the spectacular views. An ideal place to have an aperitif, enjoy a barbecue with friends and family or simply have a siesta in the sun.