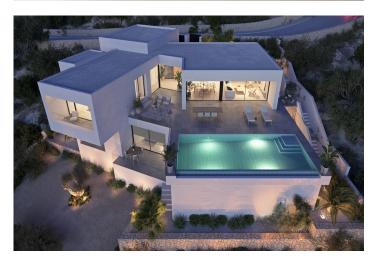

New Build villa design combines in a stylish and functional way a truly modern architecture. On its façade, characterized by large geometric figures created based on straight lines and the shape of cubes, the colour white dominates, giving the villa an elegant design as well as minimalistic. It's garden, 100% mediterranean in style, has stone walls which help to integrate the villa with its surroundings.

The terrace area is crowned by an infinity pool, where you will be able to make the most of the sun and the spectacular views. An ideal place to have an aperitif, enjoy a barbecue with friends and family or simply have a siesta in the sun.