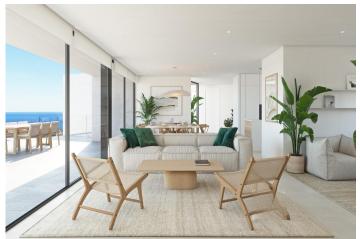

The living area is on the same floor. A spacious kitchen with a centre island equipped with top brand electrical appliances, a large living room and terrace with an amazing view of the Mediterranean sea.

The living room has a very warm and cosy design. It consists of a large room, which could be divided into two rooms for more privacy.

On the same floor, we can find the main suite with its own bathroom and private terrace, where you can enjoy the lovely weather and the sea views from the privacy you have from being in your own room.