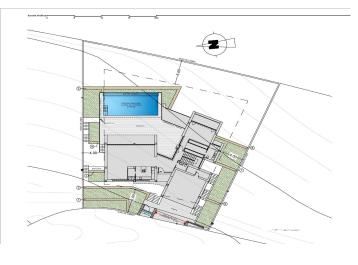

The living area is on the same floor. A spacious kitchen with a centre island equipped with top brand electrical appliances, a large living room and terrace with an amazing view of the Mediterranean sea.

The living room has a very warm and cosy design. It consists of a large room, which could be divided into two rooms for more privacy.

On the same floor, we can find the main suite with its own bathroom and private terrace, where you can enjoy the lovely weather and the sea views from the privacy you have from being in your own room.

On the bottom floor there are two large bedrooms, each with their own bathroom and terrace, where you can enjoy the outdoors. There is also a small living room on this floor, where you could read, meditate, or just relax.