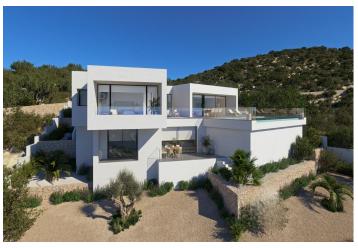

## **Beskrivning**

NEW BUILD LUXURY VILLA IN CUMBRE DEL SOL

Cumbre del Sol is a place where you can enjoy both nature as well as the sun and sea. This luxury villa offers peace and comfort so the owner can relax peacefully with an incredible sea view. Could this be your future home?

New Build villa design combines in a stylish and functional way a truly modern architecture. On its façade, characterized by large geometric figures created based on straight lines and the shape of cubes, the colour white dominates, giving the villa an elegant design as well as minimalistic. It's garden, 100% mediterranean in style, has stone walls which help to integrate the villa with its surroundings.

The terrace area is crowned by an infinity pool, where you will be able to make the most of the sun and the spectacular views. An ideal place to have an aperitif, enjoy a barbecue with friends and family or simply have a siesta in the sun.