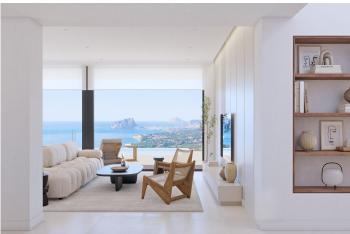

The villa has a kitchen equipped with top brand electrical appliances and a large island where you can cook with your family or with friends on long days. The living room provides a warm atmosphere thanks to the wide open spaces and natural light, a perfect place to just relax.

Its modern architecture, based on straight lines, combined with the Mediterranean style blends perfectly with its surroundings. This villa has been completely designed to enhance functionality and comfort, without cutting back an ounce on design. The villa is surrounded by a large garden with indigenous plants and elements. A feature that particularly stands out is the natural stone walls.