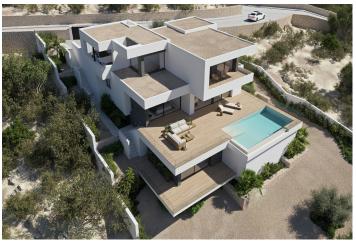

#### Beskrivning

NEW BUILD LUXURY VILLA IN CUMBRE DEL SOL

New Build luxury villa with spectacular sea views is ideal to live in with the family or to enjoy with friends. It is located at the top of Puig de la Llorençà, in the Residential Cumbre del Sol dominating over the residential area and with an unbeatable sea view. A unique and exclusive place in the North Costa Blanca region.

And to finish on this floor, an extraordinary infinity pool on the terrace, from where you can enjoy refreshing swims while contemplating the immensity of the sea.

On this same terrace we can find a covered area, which will allow you to enjoy the outdoors practically all year round, thanks to the mild climate of the area.