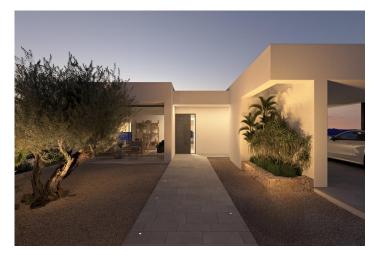

Its modern architecture, based on straight lines, combined with the Mediterranean style blends perfectly with its surroundings. This villa has been completely designed to enhance functionality and comfort, without cutting back an ounce on design. The villa is surrounded by a large garden with indigenous plants and elements. A feature that particularly stands out is the natural stone walls.

The villa has a private parking area on the top floor for up to two vehicles, since access to the villa is located on the same floor.

Once inside, we will find two bedrooms with a private bathroom and terrace to be able to enjoy the sea views at any time of the day.