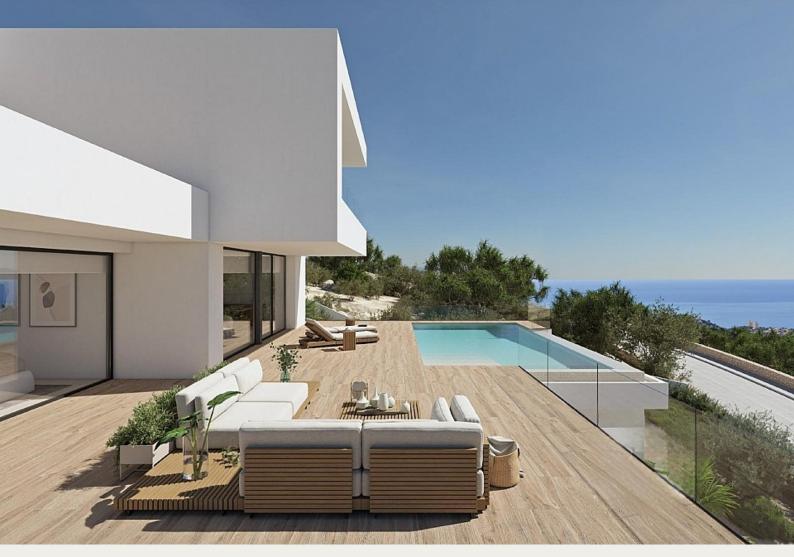

#### Beskrivning

NEW BUILD LUXURY VILLA IN CUMBRE DEL SOL

New Build luxury villa with spectacular sea views is ideal to live in with the family or to enjoy with friends. It is located at the top of Puig de la Llorençà, in the Residential Cumbre del Sol dominating over the residential area and with an unbeatable sea view. A unique and exclusive place in the North Costa Blanca region.

Its modern architecture, based on straight lines, combined with the Mediterranean style blends perfectly with its surroundings. This villa has been completely designed to enhance functionality and comfort, without cutting back an ounce on design. The villa is surrounded by a large garden with indigenous plants and elements. A feature that particularly stands out is the natural stone walls.

The villa has a kitchen equipped with top brand electrical appliances and a large island where you can cook with your family or with friends on long days. The living room provides a warm atmosphere thanks to the wide open spaces and natural light, a perfect place to just relax.

And to finish on this floor, an extraordinary infinity pool on the terrace, from where you can enjoy refreshing swims while contemplating the immensity of the sea.

On this same terrace we can find a covered area, which will allow you to enjoy the outdoors practically all year round, thanks to the mild climate of the area.