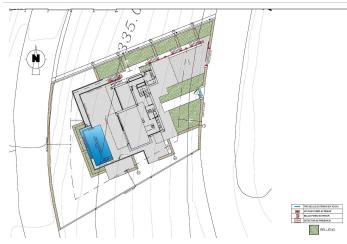

The basement is a wide-open empty space ready for you to customize it however you like. It could be turned into a fourth bedroom, an office, a games room or even a gym. The options are endless.

The villa is equipped to the standards of it. It has high range services: a furnished kitchen with designer furniture, top brand electrical appliances, under floor heating..., take a look at the quality report, it will no leave you indifferent.