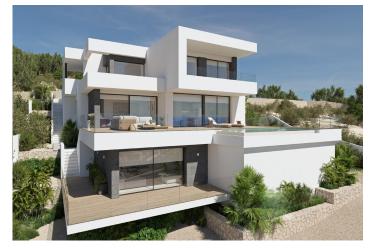

#### Beskrivning

NEW BUILD LUXURY VILLA IN CUMBRE DEL SOL

New Build luxury villa with spectacular sea views is ideal to live in with the family or to enjoy with friends. It is located at the top of Puig de la Llorençà, in the Residential Cumbre del Sol dominating over the residential area and with an unbeatable sea view. A unique and exclusive place in the North Costa Blanca region.

Its modern architecture, based on straight lines, combined with the Mediterranean style blends perfectly with its surroundings. This villa has been completely designed to enhance functionality and comfort, without cutting back an ounce on design. The villa is surrounded by a large garden with indigenous plants and elements. A feature that particularly stands out is the natural stone walls.