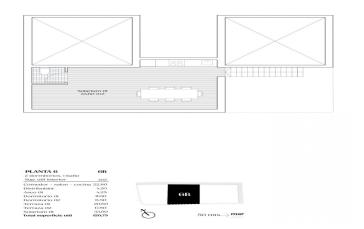

## Takvåning i Torrevieja - Nyproduktion

| TORREVIEJA        | 455.950€ | ID # N6243 |
|-------------------|----------|------------|
| 151m <sup>2</sup> |          | ₩          |

Pool: Gemensam
Close To Schools
Hiss
Dakterras
Pre-installed air conditioning

#### Beskrivning

NEW BUILD APARTMENTS NEAR THE BEACH IN TORREVIEJA

New Build apartments with one of the best locations you can find, located 50 meters from Los Locos beach.

Residential has 22 apartments, 2 and 3 bedrooms and 2 bathrooms, open plan living with spacious layout, large glass windows, kitchen equipped with top brand appliances and fitted wardrobes, fully equiped bathrooms with underfloor heating.