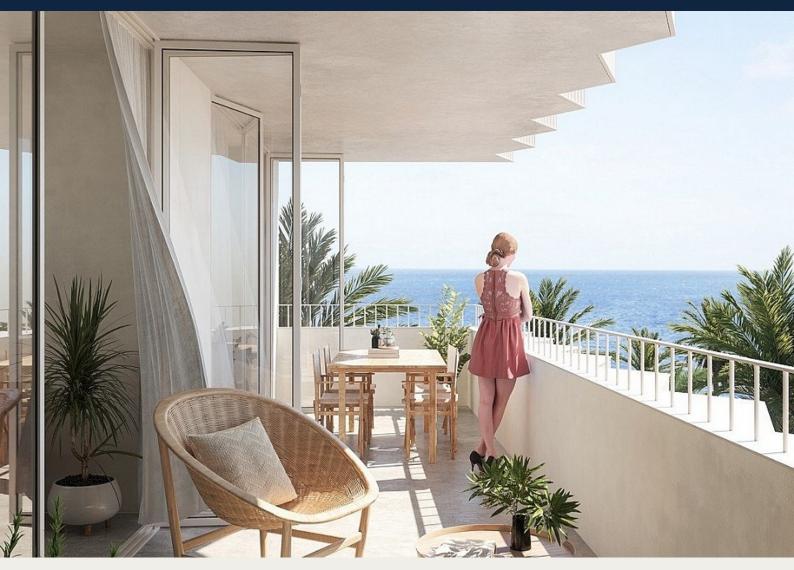

#### Beskrivning

NEW BUILD APARTMENTS NEAR THE BEACH IN TORREVIEJA

New Build apartments with one of the best locations you can find, located 50 meters from Los Locos beach.

Residential has 22 apartments, 2 and 3 bedrooms and 2 bathrooms, open plan living with spacious layout, large glass windows, kitchen equipped with top brand appliances and fitted wardrobes, fully equiped bathrooms with underfloor heating.

New Build residential complex with modern design and high quality finishes has a beautiful communal swimming pool and green areas for recreation.

Torreviejas Playa de Los Locos has pleasant promenade with a variety of bars, restaurants and chiringuitos where you can savour authentic Spanish paellas.