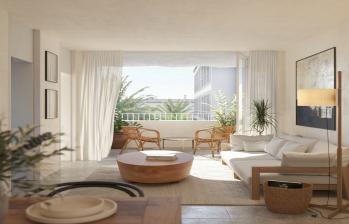

#### Beskrivning

NEW BUILD APARTMENTS NEAR THE BEACH IN TORREVIEJA

New Build apartments with one of the best locations you can find, located 50 meters from Los Locos beach.

Residential has 22 apartments, 2 and 3 bedrooms and 2 bathrooms, open plan living with spacious layout, large glass windows, kitchen equipped with top brand appliances and fitted wardrobes, fully equiped bathrooms with underfloor heating.