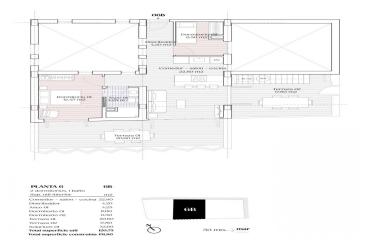

#### Beskrivning

NEW BUILD APARTMENTS NEAR THE BEACH IN TORREVIEJA

New Build apartments with one of the best locations you can find, located 50 meters from Los Locos beach.

Residential has 22 apartments, 2 and 3 bedrooms and 2 bathrooms, open plan living with spacious layout, large glass windows, kitchen equipped with top brand appliances and fitted wardrobes, fully equiped bathrooms with underfloor heating.