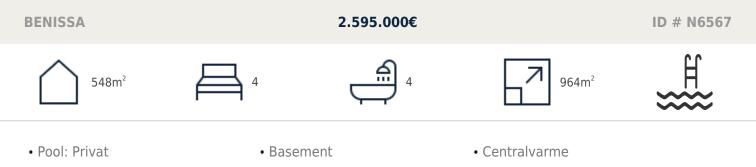

#### Beskrivning

NEW BUILD LUXURY VILLA IN BENISSA

New Build Luxury villa in Benissa with VIEWS TO THE SEA and the Peñón de Ifach.

This villa, with exposed panelled concrete finishes, has 4 floors that are connected with an elevator and an internal staircase.

The ground floor has a large open living-dining-kitchen area and guest toilet.

The kitchen is fully equipped and has a cooking island. Sliding doors at ceiling height give direct access to a spacious terrace and pool. The upper floor contains two bedrooms with en-suite bathrooms and a terrace.

The property has 2 basements.

The basement number 1 has another two bedrooms, each with its own bathroom and a laundry room.

The basement number 2 houses the gym, the cellar and a garage with capacity for 4 cars.

The house has air conditioning (with ducts) and central heating with heat pump.

It has an automatic entrance door with a separate pedestrian entrance and an intercom. On the same level as the main house is the swimming pool.