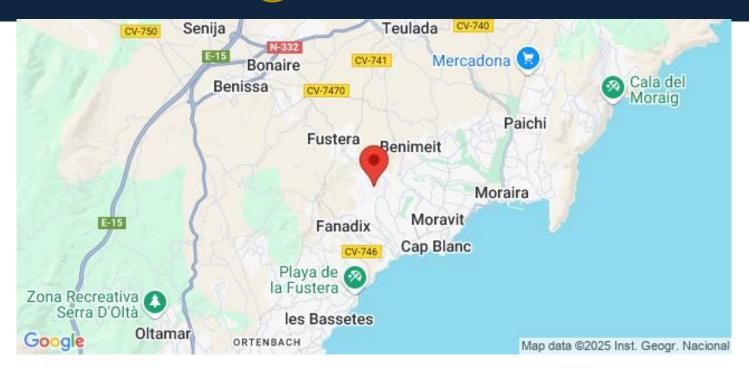

Includes exterior carpentry with automatic shutters and mosquito nets in bedrooms, fitted wardrobes with modules and basic alarm installation.

Benissa is located towards the northern end of the Costa Blanca, just off the A-7 Motorway; the trip to and from Alicante airport takes just over one hour. The town is small, but enchanting with its medieval architecture and charming plazas.

Although only 5 kilometres distance from the sea – as the crow flies, the nearest beaches by road are approximately 11 kilometres away and the seaside towns of Calpe (to the south) and Moraira (to the north east) are approximately 12 kilometres distance.

#### Läge

Benissa, Costa Blanca Norr, Alicante