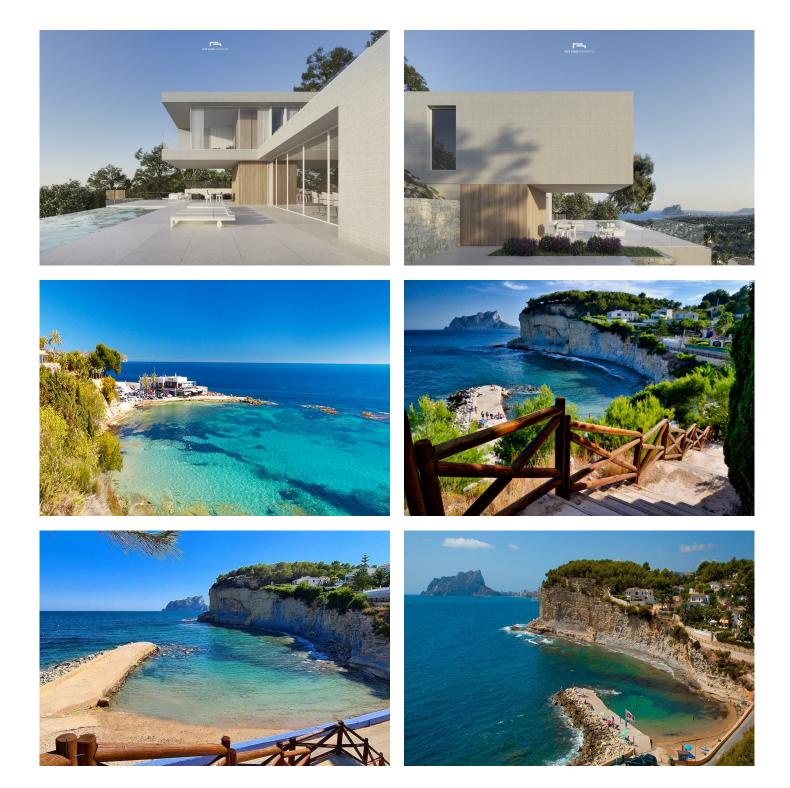

#### Beskrivning

NEW BUILD LUXURY VILLA IN BENISSA

New Build Luxury villa in Benissa with VIEWS TO THE SEA and the Peñón de Ifach.

This villa, with exposed panelled concrete finishes, has 4 floors that are connected with an elevator and an internal staircase.

Includes exterior carpentry with automatic shutters and mosquito nets in bedrooms, fitted wardrobes with modules and basic alarm installation.

Benissa is located towards the northern end of the Costa Blanca, just off the A-7 Motorway; the trip to and from Alicante airport takes just over one hour. The town is small, but enchanting with its medieval architecture and charming plazas.

Although only 5 kilometres distance from the sea – as the crow flies, the nearest beaches by road are approximately 11 kilometres away and the seaside towns of Calpe (to the south) and Moraira (to the north east) are approximately 12 kilometres distance.

The views of the Mediterranean, the weather, wild nature, the quality of the light, the towns architecture, Benissa will seduce you.

Alicante airport located 1 hour away.