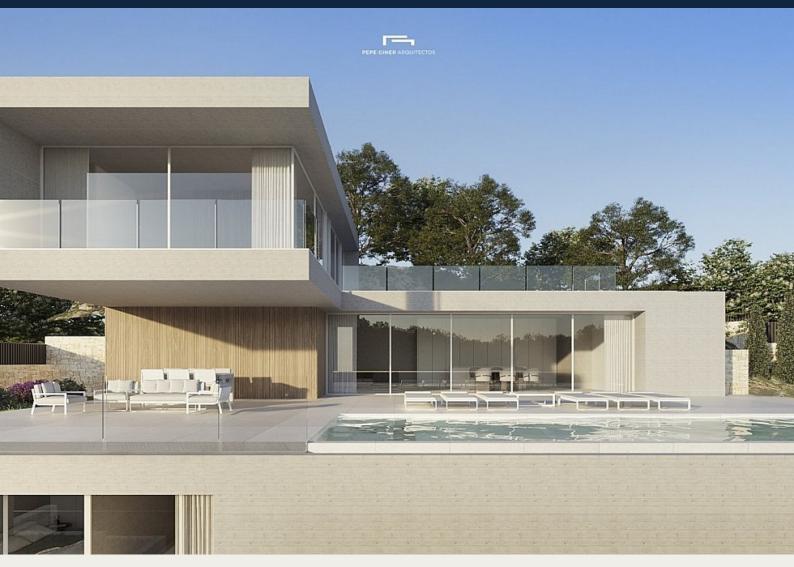

#### Beskrivning

NEW BUILD LUXURY VILLA IN BENISSA

New Build Luxury villa in Benissa with VIEWS TO THE SEA and the Peñón de Ifach.

This villa, with exposed panelled concrete finishes, has 4 floors that are connected with an elevator and an internal staircase.

The ground floor has a large open living-dining-kitchen area and guest toilet.

The kitchen is fully equipped and has a cooking island. Sliding doors at ceiling height give direct access to a spacious terrace and pool. The upper floor contains two bedrooms with en-suite bathrooms and a terrace.

The house has air conditioning (with ducts) and central heating with heat pump.

It has an automatic entrance door with a separate pedestrian entrance and an intercom. On the same level as the main house is the swimming pool.