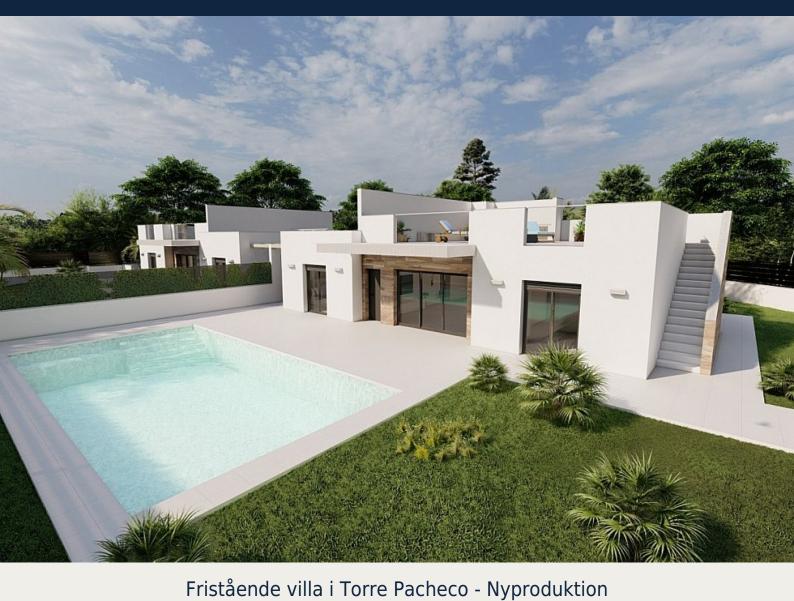

**TORRE PACHECO** 589.000€ ID # N6962

 $140m^2$ 

567m<sup>2</sup>

• Pool: Privat

Dakterras

Pre-installed air conditioning

## **Beskrivning**

NEW BUILD VILLAS IN ROLDAN

Luxury 2 one level New Build villas in Roldan, Murcia.

Villas build on the plots of nearly 600 M2 each one, with private pool of 30 M2, garden area and large solarium on the roof.

The property will meet the highest standards and will be equipped with:

Private swimming pool of 30 M2 with solar shower.

Pre-installation for heated pump.

Kitchen completely furnished and equipped with raised oven, built-in microwave, integrated dishwasher, fridge and extractor fan. Island area in the kitchen.