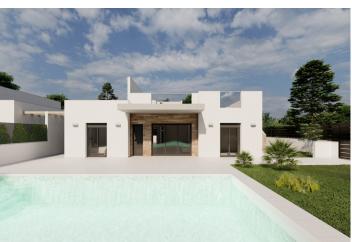

## **Beskrivning**

NEW BUILD VILLAS IN ROLDAN

Luxury 2 one level New Build villas in Roldan, Murcia.

Villas build on the plots of nearly 600 M2 each one, with private pool of 30 M2, garden area and large solarium on the roof.

The property will meet the highest standards and will be equipped with:

Private swimming pool of 30 M2 with solar shower.

Pre-installation for heated pump.

Kitchen completely furnished and equipped with raised oven, built-in microwave, integrated dishwasher, fridge and extractor fan. Island area in the kitchen.