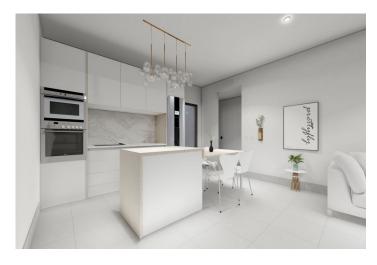

The property will meet the highest standards and will be equipped with:

Private swimming pool of 30 M2 with solar shower.

Pre-installation for heated pump.

Kitchen completely furnished and equipped with raised oven, built-in microwave, integrated dishwasher, fridge and extractor fan. Island area in the kitchen.