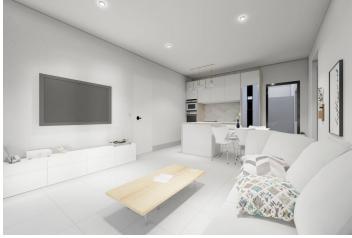

Each property has 4 bedrooms and 3 fitted bathrooms and have been designed with a contemporary style and an open planned concept, consisting of a fully-fitted kitchen and lounge-dining room.

The development is located in Roldán (Murcia), in a gated and security control resort, included in a partial plan of 300,000 M2, surrounded by all services, sports facilities and near several Golf Courses.

The property will meet the highest standards and will be equipped with:

Private swimming pool of 30 M2 with solar shower.

Pre-installation for heated pump.

Kitchen completely furnished and equipped with raised oven, built-in microwave, integrated dishwasher, fridge and extractor fan. Island area in the kitchen.