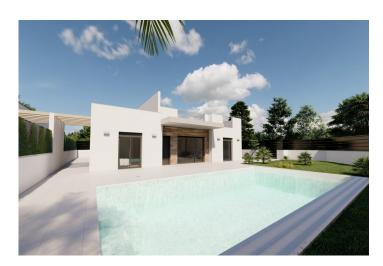

## **Beskrivning**

NEW BUILD VILLAS IN ROLDAN

Luxury 2 one level New Build villas in Roldan, Murcia.

Villas build on the plots of nearly 600 M2 each one, with private pool of 30 M2, garden area and large solarium on the roof.

The property will meet the highest standards and will be equipped with:

Private swimming pool of 30 M2 with solar shower.

Pre-installation for heated pump.

Kitchen completely furnished and equipped with raised oven, built-in microwave, integrated dishwasher, fridge and extractor fan. Island area in the kitchen.