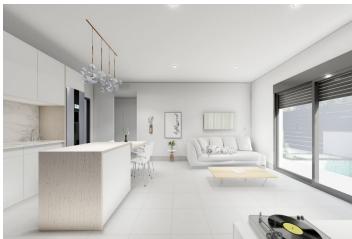

## **Beskrivning**

NEW BUILD VILLAS IN ROLDAN

Luxury 2 one level New Build villas in Roldan, Murcia.

Villas build on the plots of nearly 600 M2 each one, with private pool of 30 M2, garden area and large solarium on the roof.

Each property has 4 bedrooms and 3 fitted bathrooms and have been designed with a contemporary style and an open planned concept, consisting of a fully-fitted kitchen and lounge-dining room.

The development is located in Roldán (Murcia), in a gated and security control resort, included in a partial plan of 300,000 M2, surrounded by all services, sports facilities and near several Golf Courses.

The property will meet the highest standards and will be equipped with:

Private swimming pool of 30 M2 with solar shower.

Pre-installation for heated pump.

Kitchen completely furnished and equipped with raised oven, built-in microwave, integrated dishwasher, fridge and extractor fan. Island area in the kitchen.