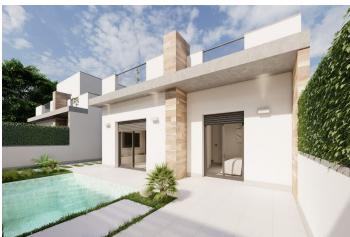

On the top floor, on the terrace or solarium you will have a summer kitchen that allows you to enjoy all hours of sunshine, every day of the year.

All villas has private garden with with pool and parking space.

The property will meet the highest standards and will be equipped with:

Private swimming pool preinstalled for heating system and with solar shower.

Kitchen completely furnished and equipped with oven, microwave, fridge, integrated dishwasher and extractor fan. Also, central wooden island.