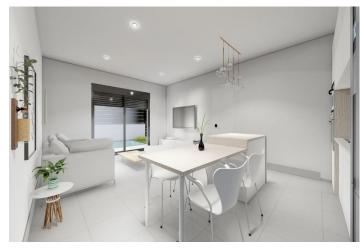

Designed with a contemporary style and open planned concept, comprising a fully-fitted kitchen and lounge-dining room.

The development is located in Roldán (Murcia), within a gated and security control resort. Is near the beach, surrounded by services, parks, sports facilities and several Golf Courses.

The property will meet the highest standards and will be equipped with:

Private swimming pool preinstalled for heating system and with solar shower.

Kitchen completely furnished and equipped with oven, microwave, fridge, integrated dishwasher and extractor fan. Also, central wooden island.