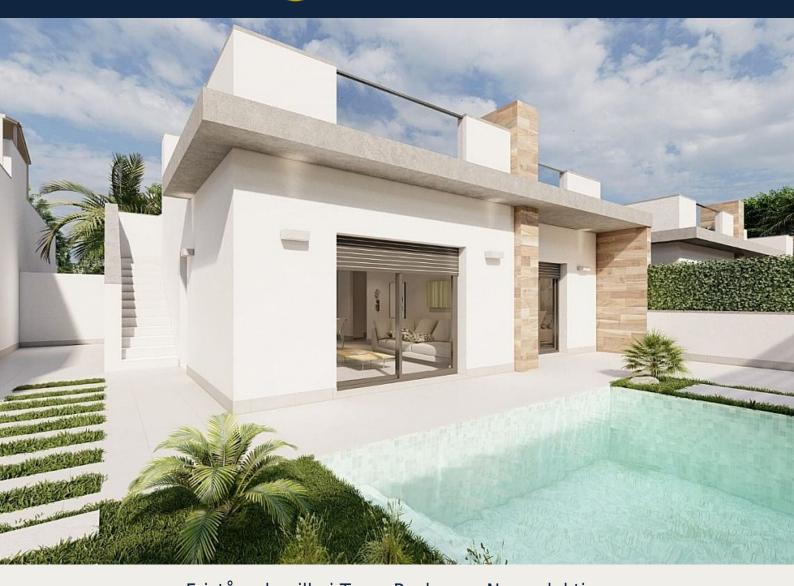

### NEW BUILD SEMI-DETACHED VILLAS IN ROLDAN

New Build luxury complex of one or two levels semi-detached villas in Roldan.

You have an option of semi-datached villas with 2 bedrooms, 2 bathrooms build over one floor with solarium or with 3 bedrooms, 3 bathrooms build over two floors with lalrge terrace.

On the top floor, on the terrace or solarium you will have a summer kitchen that allows you to enjoy all hours of sunshine, every day of the year.

All villas has private garden with with pool and parking space.

Designed with a contemporary style and open planned concept, comprising a fully-fitted kitchen and lounge-dining room.

The development is located in Roldán (Murcia), within a gated and security control resort. Is near the beach, surrounded by services, parks, sports facilities and several Golf Courses.

The property will meet the highest standards and will be equipped with:

Private swimming pool preinstalled for heating system and with solar shower.

Kitchen completely furnished and equipped with oven, microwave, fridge, integrated dishwasher and extractor fan. Also, central wooden island.