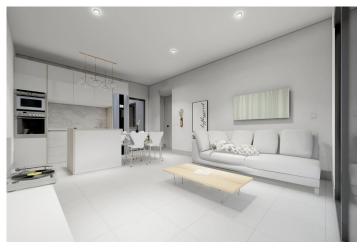

Designed with a contemporary style and open planned concept, comprising a fully-fitted kitchen and lounge-dining room.

The development is located in Roldán (Murcia), within a gated and security control resort. Is near the beach, surrounded by services, parks, sports facilities and several Golf Courses.

The property will meet the highest standards and will be equipped with:

Private swimming pool preinstalled for heating system and with solar shower.

Kitchen completely furnished and equipped with oven, microwave, fridge, integrated dishwasher and extractor fan. Also, central wooden island.