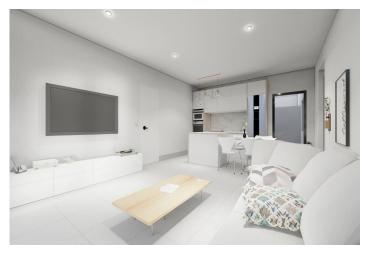

Designed with a contemporary style and open planned concept, comprising a fully-fitted kitchen and lounge-dining room.

The development is located in Roldán (Murcia), within a gated and security control resort. Is near the beach, surrounded by services, parks, sports facilities and several Golf Courses.

The property will meet the highest standards and will be equipped with:

Private swimming pool preinstalled for heating system and with solar shower.

Kitchen completely furnished and equipped with oven, microwave, fridge, integrated dishwasher and extractor fan. Also, central wooden island.