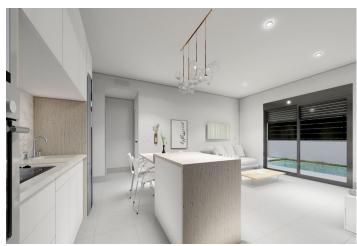

Designed with a contemporary style and open planned concept, comprising a fully-fitted kitchen and lounge-dining room.

The development is located in Roldán (Murcia), within a gated and security control resort. Is near the beach, surrounded by services, parks, sports facilities and several Golf Courses.

The property will meet the highest standards and will be equipped with:

Private swimming pool preinstalled for heating system and with solar shower.

Kitchen completely furnished and equipped with oven, microwave, fridge, integrated dishwasher and extractor fan. Also, central wooden island.