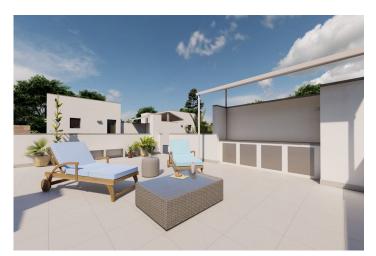

On the top floor, on the terrace or solarium you will have a summer kitchen that allows you to enjoy all hours of sunshine, every day of the year.

All villas has private garden with with pool and parking space.

Summer kitchen in solarium.

Pre-installation for ducted air conditioning.

Parking space on the plot.

Roldan itself is a traditional town with all the local amenities you will need including Supermarkets, Restaurants, Bars, Health Clinic, Pharmacy, Police Station, Petrol Station, Mechanics, Dentists, Doctors and more.