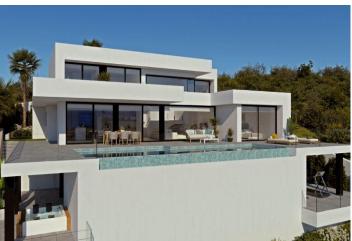

## **Beskrivning**

The most spectacular feature of this villa is its impressive living room, with an open layout with three distinct areas, TV area, living room and dining room also joined with the kitchen, large, by a magnificent central island. All the main rooms are connected to the outside, with the pool terrace and the porch to enjoy eating outdoors and watching the sea for practically all the year.

The villa has a total of four bedrooms, all with en suite bathroom, dressing room or wardrobes and access to terrace with sea views.

Equipped with parking for two vehicles, and impressive outdoor areas with infinity pool, gardens, terraces and a large porch to enjoy living in the Mediterranean.

Included in the villa:

Private plot and fenced,

Garden,

Swimming pool,

Parking,

Decoration project with technical lighting,

Heating by underfloor heating,

Preinstallation Ducted air conditioning,