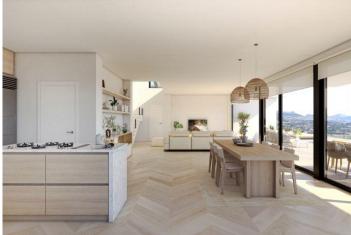

## **Beskrivning**

The most spectacular feature of this villa is its impressive living room, with an open layout with three distinct areas, TV area, living room and dining room also joined with the kitchen, large, by a magnificent central island. All the main rooms are connected to the outside, with the pool terrace and the porch to enjoy eating outdoors and watching the sea for practically all the year.

Kitchen equipped with appliances: Integrated combined refrigerator, Independent multi-function oven with timer, Independent Touchcontrol hob, Decorative hood, Microwave for free installation

Homes that enjoy all the services that a consolidated urbanization such as the Cumbre del Sol offers, with a shopping area with supermarket, hairdresser, pharmacy, bars and restaurants, Lady Elizabeth Junior School and a diverse range of sports with tennis and paddle courts, hiking trails, horse riding centre, beach and bays with beach bars.