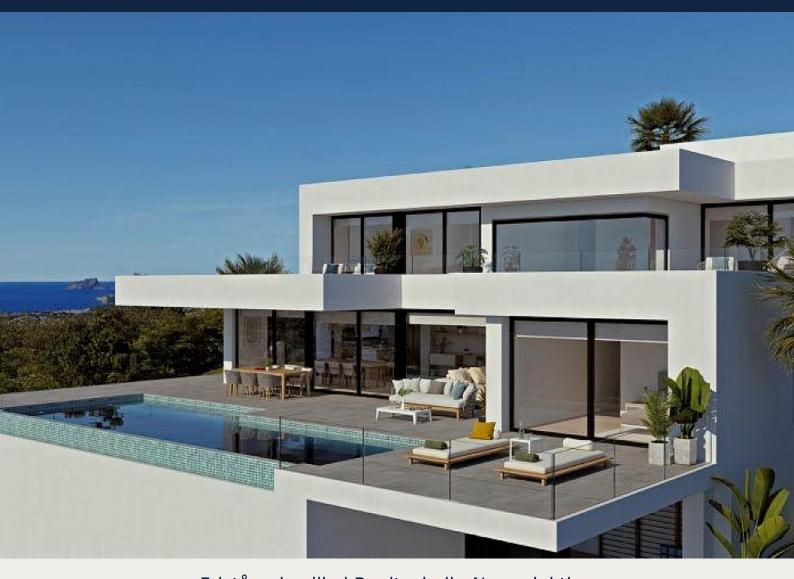

## **Beskrivning**

The most spectacular feature of this villa is its impressive living room, with an open layout with three distinct areas, TV area, living room and dining room also joined with the kitchen, large, by a magnificent central island. All the main rooms are connected to the outside, with the pool terrace and the porch to enjoy eating outdoors and watching the sea for practically all the year.

The villa has a total of four bedrooms, all with en suite bathroom, dressing room or wardrobes and access to terrace with sea views.

Equipped with parking for two vehicles, and impressive outdoor areas with infinity pool, gardens, terraces and a large porch to enjoy living in the Mediterranean.

Included in the villa:

Private plot and fenced,

Garden,

Swimming pool,

Parking,

Decoration project with technical lighting,

Heating by underfloor heating,

Preinstallation Ducted air conditioning,