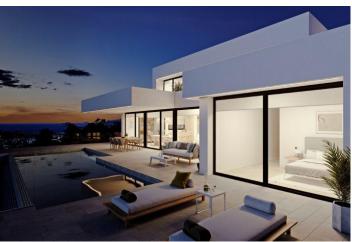

## **Beskrivning**

The most spectacular feature of this villa is its impressive living room, with an open layout with three distinct areas, TV area, living room and dining room also joined with the kitchen, large, by a magnificent central island. All the main rooms are connected to the outside, with the pool terrace and the porch to enjoy eating outdoors and watching the sea for practically all the year.

The villa has a total of four bedrooms, all with en suite bathroom, dressing room or wardrobes and access to terrace with sea views.

Equipped with parking for two vehicles, and impressive outdoor areas with infinity pool, gardens, terraces and a large porch to enjoy living in the Mediterranean.

Included in the villa:

Private plot and fenced,

Garden,

Swimming pool,

Parking,

Decoration project with technical lighting,

Heating by underfloor heating,

Preinstallation Ducted air conditioning,