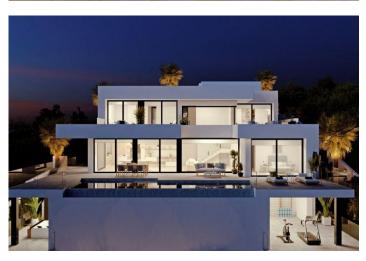

## **Beskrivning**

The most spectacular feature of this villa is its impressive living room, with an open layout with three distinct areas, TV area, living room and dining room also joined with the kitchen, large, by a magnificent central island. All the main rooms are connected to the outside, with the pool terrace and the porch to enjoy eating outdoors and watching the sea for practically all the year.

The villa has a total of four bedrooms, all with en suite bathroom, dressing room or wardrobes and access to terrace with sea views.

Equipped with parking for two vehicles, and impressive outdoor areas with infinity pool, gardens, terraces and a large porch to enjoy living in the Mediterranean.