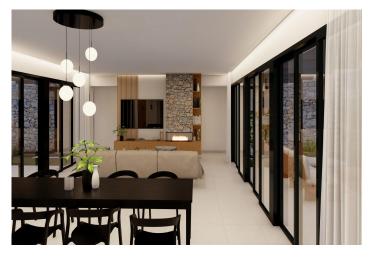

The day area has an open design, combining kitchen, dining room and living room in a large space with large windows that give access to the outdoor area with large terraces, the garden and the private pool.

The interior patio in the centre of the house represents the perfect integration of the architecture with the natural environment. The entire house includes high quality materials in the style of a traditional Spanish farmhouse with a modern touch; highlighting a high thermal and acoustic insulation and energy efficiency A, noble and natural materials, such as wood and natural stone, in combination with stucco, concrete and glass for a perfect integration in the natural environment.