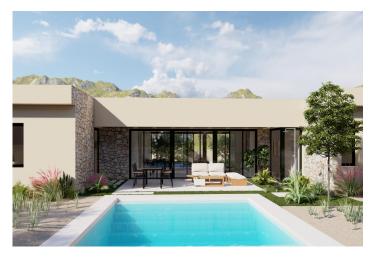

The day area has an open design, combining kitchen, dining room and living room in a large space with large windows that give access to the outdoor area with large terraces, the garden and the private pool.

In addition, it includes 2 parking spaces, a swimming pool and a customizable garden according to m2 and type of harvest.

A house that adapts to everyone and is highly sustainable in terms of water use, energy consumption (solar panels) and thermal insulation, among other things.