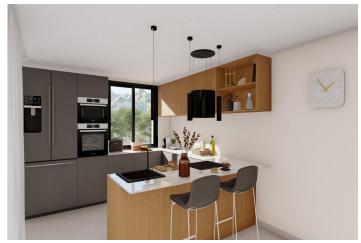

Different distribution models are offered, although it is also possible to make a totally personalized design. The standard models present a spacious house on one floor with 6 bedrooms, 5 bathrooms, open spaces full of life, where the "interior" and the "exterior" merge perfectly and natural light dominates.

The interior patio in the centre of the house represents the perfect integration of the architecture with the natural environment. The entire house includes high quality materials in the style of a traditional Spanish farmhouse with a modern touch; highlighting a high thermal and acoustic insulation and energy efficiency A, noble and natural materials, such as wood and natural stone, in combination with stucco, concrete and glass for a perfect integration in the natural environment.