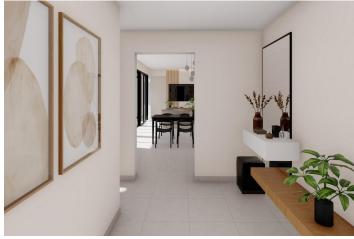

Different distribution models are offered, although it is also possible to make a totally personalized design. The standard models present a spacious house on one floor with 6 bedrooms, 5 bathrooms, open spaces full of life, where the "interior" and the "exterior" merge perfectly and natural light dominates.

The interior patio in the centre of the house represents the perfect integration of the architecture with the natural environment. The entire house includes high quality materials in the style of a traditional Spanish farmhouse with a modern touch; highlighting a high thermal and acoustic insulation and energy efficiency A, noble and natural materials, such as wood and natural stone, in combination with stucco, concrete and glass for a perfect integration in the natural environment.