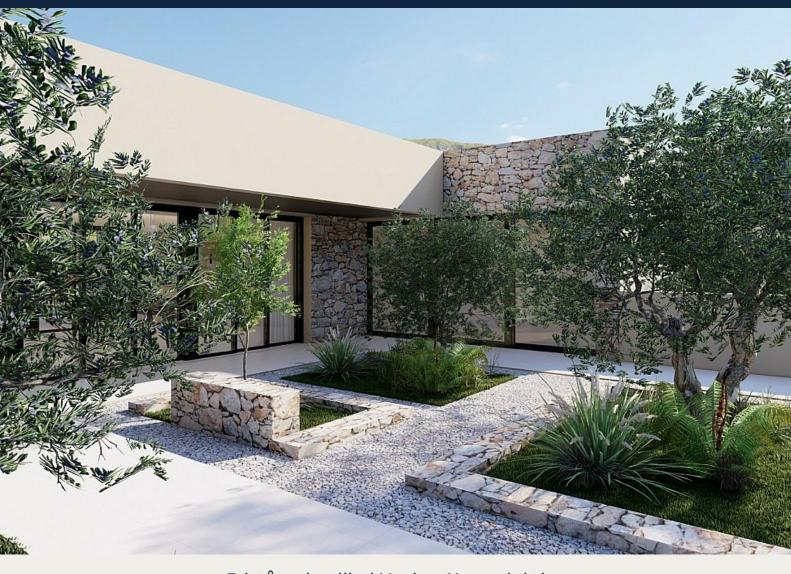

Different distribution models are offered, although it is also possible to make a totally personalized design. The standard models present a spacious house on one floor with 6 bedrooms, 5 bathrooms, open spaces full of life, where the "interior" and the "exterior" merge perfectly and natural light dominates.

The day area has an open design, combining kitchen, dining room and living room in a large space with large windows that give access to the outdoor area with large terraces, the garden and the private pool.

The interior patio in the centre of the house represents the perfect integration of the architecture with the natural environment. The entire house includes high quality materials in the style of a traditional Spanish farmhouse with a modern touch; highlighting a high thermal and acoustic insulation and energy efficiency A, noble and natural materials, such as wood and natural stone, in combination with stucco, concrete and glass for a perfect integration in the natural environment.