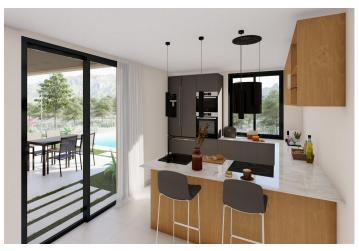

Different distribution models are offered, although it is also possible to make a totally personalized design. The standard models present a spacious house on one floor with 6 bedrooms, 5 bathrooms, open spaces full of life, where the "interior" and the "exterior" merge perfectly and natural light dominates.

The day area has an open design, combining kitchen, dining room and living room in a large space with large windows that give access to the outdoor area with large terraces, the garden and the private pool.

The interior patio in the centre of the house represents the perfect integration of the architecture with the natural environment. The entire house includes high quality materials in the style of a traditional Spanish farmhouse with a modern touch; highlighting a high thermal and acoustic insulation and energy efficiency A, noble and natural materials, such as wood and natural stone, in combination with stucco, concrete and glass for a perfect integration in the natural environment.