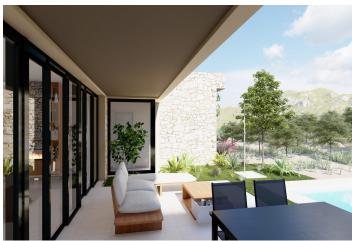

The day area has an open design, combining kitchen, dining room and living room in a large space with large windows that give access to the outdoor area with large terraces, the garden and the private pool.

The interior patio in the centre of the house represents the perfect integration of the architecture with the natural environment. The entire house includes high quality materials in the style of a traditional Spanish farmhouse with a modern touch; highlighting a high thermal and acoustic insulation and energy efficiency A, noble and natural materials, such as wood and natural stone, in combination with stucco, concrete and glass for a perfect integration in the natural environment.