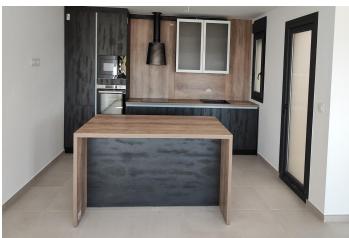

Modern apartments with open plan kitchen with spacious and bright living-dining room with access to a large terrace. Modern penthouses has private solarium.

An options underground parking space and storage room at an extra cost.