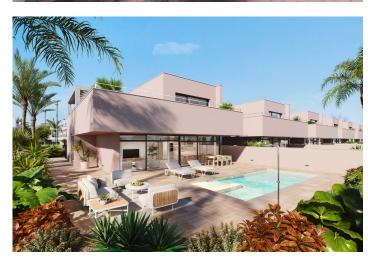

#### **Beskrivning**

NEW BUILD VILLAS IN ROLDAN

Modern New Build villas in Roldan, Torre Pacheco

Villas of 199  $m^2$  build on the plots of of 385  $m^2$ , 438  $m^2$  and 490  $m^2$ .

Villas has 3 bedrooms; two of them with complete bathroom. Kitchen furnished with top quality materials to be chosen by the owner, including electrical appliances, following an open concept with the dining room surrounded by large windows that provide throughout the day a pleasant light and direct access to the pool and private garden areas completely finished.

Garage for 1 vehicle and in addition, outside parking area for another vehicle, with separate entrance.

Villas located close to the best golf courses, in the municipality of Torre Pacheco.

This district has all the services that a place to live has to have: supermarkets, schools, medical centres, sports centres, pharmacies, etc...