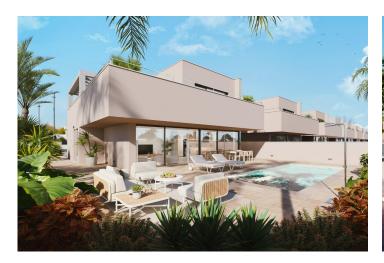

#### **Beskrivning**

NEW BUILD VILLAS IN ROLDAN

Modern New Build villas in Roldan, Torre Pacheco

Villas of 199  $m^2$  build on the plots of of 385  $m^2$ , 438  $m^2$  and 490  $m^2$ .

Villas has 3 bedrooms; two of them with complete bathroom. Kitchen furnished with top quality materials to be chosen by the owner, including electrical appliances, following an open concept with the dining room surrounded by large windows that provide throughout the day a pleasant light and direct access to the pool and private garden areas completely finished.

Air conditioning (hot/cold) by ducts included. By taking care of the smallest details in the finishes, using the highest quality materials, personalised design and luxury without forgetting maximum comfort, we achieve the enjoyment of the homes both in summer and in the mild winter, making them habitable all year round.