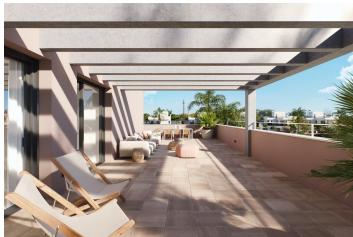

#### **Beskrivning**

NEW BUILD VILLAS IN ROLDAN

Modern New Build villas in Roldan, Torre Pacheco

Villas of 199  $m^2$  build on the plots of of 385  $m^2$ , 438  $m^2$  and 490  $m^2$ .

Villas has 3 bedrooms; two of them with complete bathroom. Kitchen furnished with top quality materials to be chosen by the owner, including electrical appliances, following an open concept with the dining room surrounded by large windows that provide throughout the day a pleasant light and direct access to the pool and private garden areas completely finished.

Air conditioning (hot/cold) by ducts included. By taking care of the smallest details in the finishes, using the highest quality materials, personalised design and luxury without forgetting maximum comfort, we achieve the enjoyment of the homes both in summer and in the mild winter, making them habitable all year round.