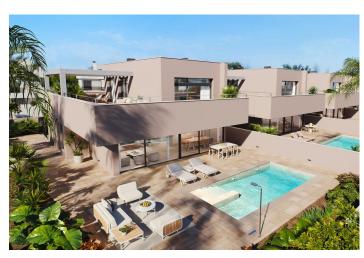

#### **Beskrivning**

NEW BUILD VILLAS IN ROLDAN

Modern New Build villas in Roldan, Torre Pacheco

Villas of 199  $m^2$  build on the plots of of 385  $m^2$ , 438  $m^2$  and 490  $m^2$ .

Villas has 3 bedrooms; two of them with complete bathroom. Kitchen furnished with top quality materials to be chosen by the owner, including electrical appliances, following an open concept with the dining room surrounded by large windows that provide throughout the day a pleasant light and direct access to the pool and private garden areas completely finished.

Garage for 1 vehicle and in addition, outside parking area for another vehicle, with separate entrance.

Villas located close to the best golf courses, in the municipality of Torre Pacheco.

This district has all the services that a place to live has to have: supermarkets, schools, medical centres, sports centres, pharmacies, etc...