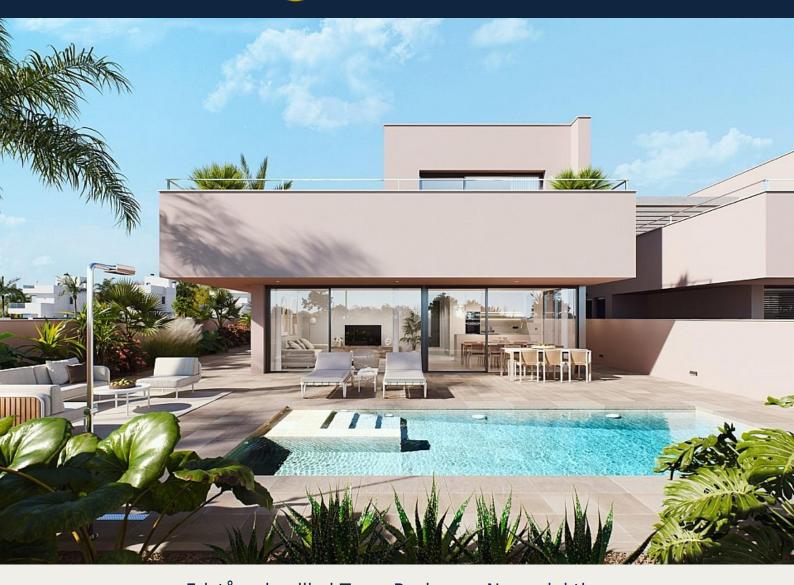

Fristående villa i Torre Pacheco - Nyproduktion

**TORRE PACHECO** 995.000€ ID # N7387

199m²

385m<sup>2</sup>

• Pool: Privat

Dakterras

Pre-installed air conditioning

T: +34 966 69 51 52 M: contact@lexington-realty.com

#### **Beskrivning**

NEW BUILD VILLAS IN ROLDAN

Modern New Build villas in Roldan, Torre Pacheco

Villas of 199  $m^2$  build on the plots of of 385  $m^2$ , 438  $m^2$  and 490  $m^2$ .

Villas has 3 bedrooms; two of them with complete bathroom. Kitchen furnished with top quality materials to be chosen by the owner, including electrical appliances, following an open concept with the dining room surrounded by large windows that provide throughout the day a pleasant light and direct access to the pool and private garden areas completely finished.

Air conditioning (hot/cold) by ducts included. By taking care of the smallest details in the finishes, using the highest quality materials, personalised design and luxury without forgetting maximum comfort, we achieve the enjoyment of the homes both in summer and in the mild winter, making them habitable all year round.

Garage for 1 vehicle and in addition, outside parking area for another vehicle, with separate entrance.

Villas located close to the best golf courses, in the municipality of Torre Pacheco.

This district has all the services that a place to live has to have: supermarkets, schools, medical centres, sports centres, pharmacies, etc...