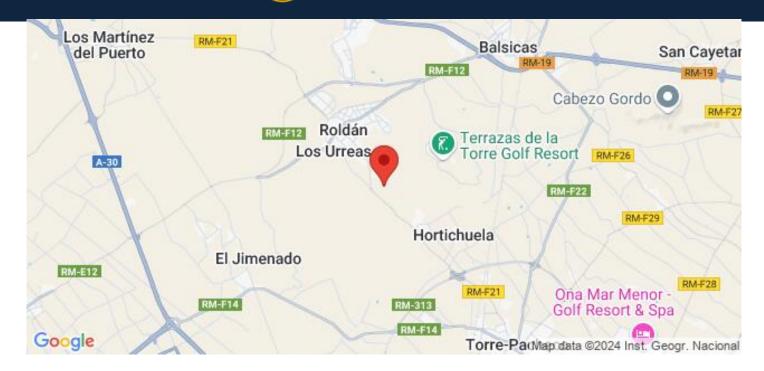

Garage for 1 vehicle and in addition, outside parking area for another vehicle, with separate entrance.

Villas located close to the best golf courses, in the municipality of Torre Pacheco.

This district has all the services that a place to live has to have: supermarkets, schools, medical centres, sports centres, pharmacies, etc...

Amongst these schools is the King's College British School of Murcia, which is only 8 minutes drive from our development. It is the only international school in the area inspected by an external body accredited by the British Ministry of Education for the inspection of British schools abroad.

Not forgetting the proximity of the RM-19 motorway which connects our residential with Murcia, which is 30 minutes away and Corvera Airport (Murcia) which is 20 minutes away. Alicante airport is 1 hour away.

To get to Cartagena it would take 25 minutes by car.

There are also several shopping areas close by, the Dos Mares Shopping Centre in San Javier is 15 minutes drive and the Espacio Mediterraneo in Cartagena is 22 minutes away.

The distance to the nearest beach which would be on the Mar Menor in Los Alcazares would be 18 km, which translates to 19 min by car.

#### Läge

Torre Pacheco , Costa Blanca Söder, Alicante