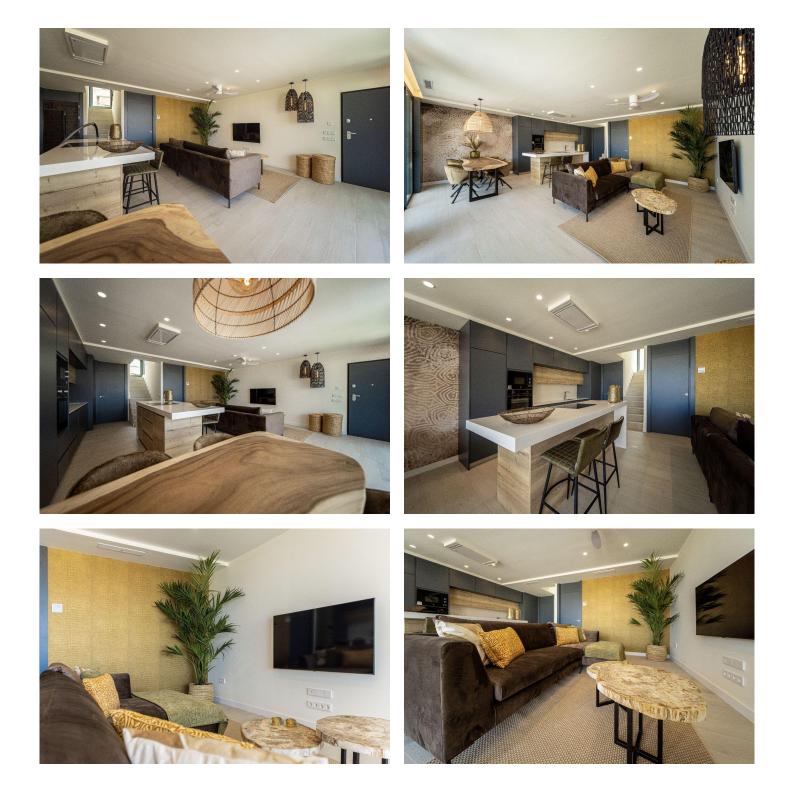

The kitchen will be equipped with lacquered wall and base units, with a modern combination of colours and a top-quality worktop in top quality porcelain tile.

The rest of the room will be finished with smooth plastic paint. Stainless steel sink with single lever faucet mixer included Ceramic hob, Built-in oven, Extractor hood.

Armoured door with security lock and anti-leverage hinges anti-lever hinges. White lacquered interior doors with black handles. Built-in closets with doors to match the carpentry, lined inside and with mezzanine and hanging rail.