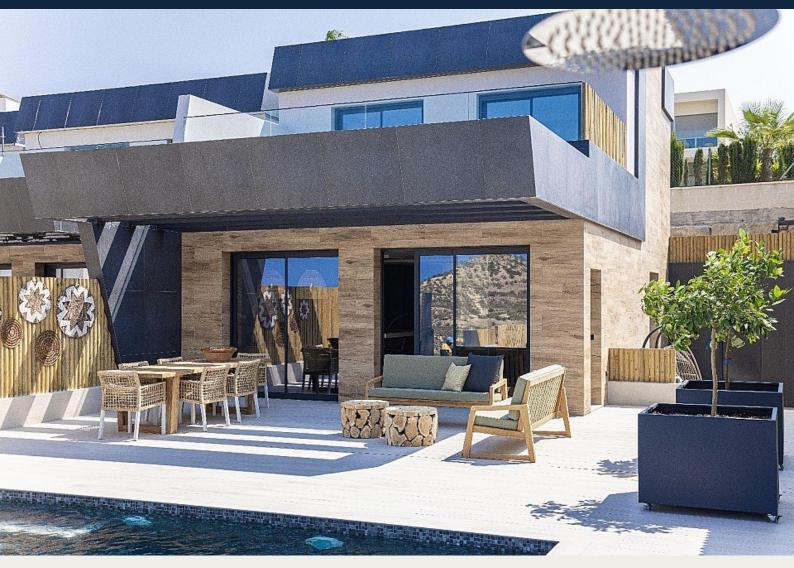

#### Beskrivning

NEW BUILD TOWNHOUSES IN ROJALES

New Build residential complex of 3 townhouses with panoramic and incredible views of the entire Costa Blanca and the East.

Modern townhouses with 3 bedrooms, 3 bathrooms, open plan kitchen, living room with direct access to the terrace with private pool, terraces, parking space.

Each home will have its own pedestrian and vehicular access. The portal will be finished with high quality materials, combined to highlight its aesthetics and welcome you in the warmest and most welcoming way.

There a 3 golf courses nearby and the blue flag beaches are just a short 10 minute drive away.

Rojales it is a lovely village with all services such as supermarkets, pharmacies, banks, restaurants and natural park located very close to the villas.