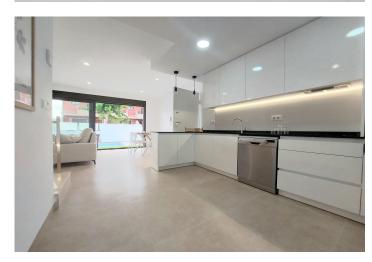

## **Beskrivning**

NEW BUILD VILLAS IN SAN PEDRO DEL PINATAR

New Built modern villas located near the centre of San Pedro del Pinatar.

Villas build over 2 floors, has 3 bedrooms, 3 bathrooms, open plan kitchen with the lounge area, fitted wardrobes, private garden with the pool and off road parking space, private solarium.

From the living room you have direct access to the terrace and the pool.

Villas comes with pre-installed ducted A/C, LED lighting package, motorized blinds, appliance package, intercom, aerothermic hot water system and private pool.