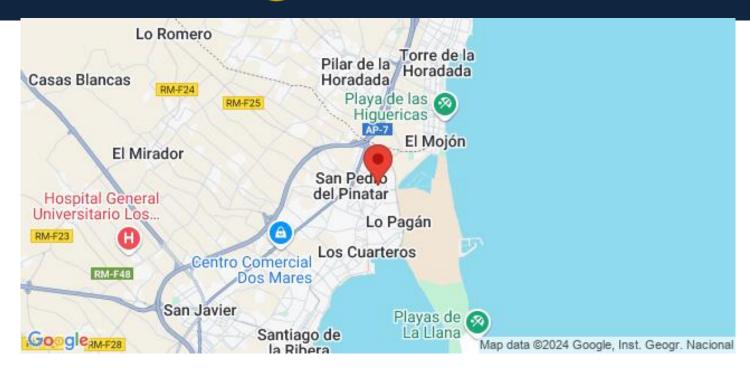

Nearby you will find supermarkets, restaurants, shops and pharmacies. Within a short drive you can reach several golf courses or the shopping centre Dos Mares. The beautiful beach of Lo Pagan is a few minutes away.

San Pedro del Pinatar's privileged location on the Mar Menor and Mediterranean coastline it attracts those with an interest in sailing and water sports, providing marina mooring and sailing clubs, while the beaches and natural mud baths attract those seeking safe sun, sea and sand.

San Pedro del Pinatar has an established community and offers an excellent range of activities, including covered swimming pool and sports facilities, as well as a year

round programme of social activities by the pleasant winter weather. The benefits of the mud baths, typical of the region, or the calm waters of the Mar Menor, have favoured the growth of Lo Pagán, wich currently has all kind of amenities. In addition, it has an excellent location, just 5 minutes from the Comercial Center Dos Mares

## Läge

San Pedro del Pinatar, Costa Calida - Murcia

**Contact us** 

W: www.lexington-realty.com T: +34 966 69 51 52