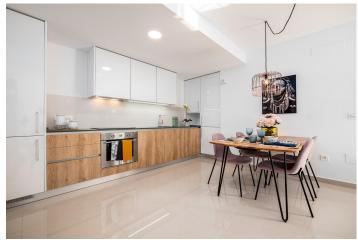

## **Beskrivning**

NEW BUILD RESIDENTIAL IN LA FINCA GOLF

New Build residential complex of bungalow apartments and townhouses in La Finca golf.

Modern bungalows has 2 bedrooms, 2 bathrooms, open plan kitchen integrated with

the living area connecting the bedrooms, bathrooms and terrace.

Ground floor bungalows has terraces and gardens, top floor bungalows has terraces and solariums on the upper floor.

Its south orientation provides natural lighting at any time of the year and natural heating from dawn to sunset, which reduces energy consumption. The opened concept properties with windows and sliding doors that allows cross ventilation and lets the light in. The properties are situated so, that the light can enter everywhere, but at the same time it offers some fresh and cozy corners.

contemporary style and Mediterranean character, inheriting traditional morphology with the use of stones on the façade and canopies.

Kitchens will be delivered fully furnished with a current design of high-capacity high and low furniture. The base units are in white matte lacquered laminate and the upper

units in melamine wood with texture on the columns. Semi-hidden handle profile

with gola\* system. Countertop in work area and peninsula Quarz Compac Blanco Luna or similar.

Armoured main door with white lacquered finish on the interior leaf and brown texture on the exterior. Optical peephole and security lock.