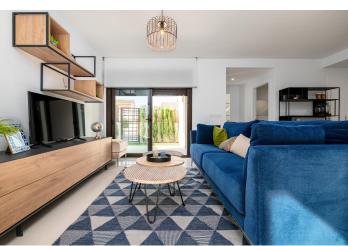

## **Beskrivning**

NEW BUILD RESIDENTIAL IN LA FINCA GOLF

New Build residential complex of bungalow apartments and townhouses in La Finca golf.

Modern bungalows has 2 bedrooms, 2 bathrooms, open plan kitchen integrated with

the living area connecting the bedrooms, bathrooms and terrace.

Ground floor bungalows has terraces and gardens, top floor bungalows has terraces and solariums on the upper floor.

Its south orientation provides natural lighting at any time of the year and natural heating from dawn to sunset, which reduces energy consumption. The opened concept properties with windows and sliding doors that allows cross ventilation and lets the light in. The properties are situated so, that the light can enter everywhere, but at the same time it offers some fresh and cozy corners.