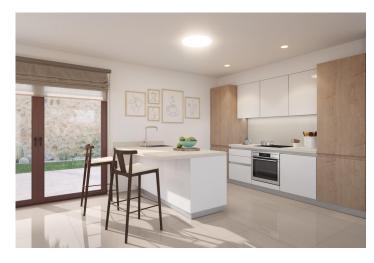

contemporary style and Mediterranean character, inheriting traditional morphology with the use of stones on the façade and canopies.

Kitchens will be delivered fully furnished with a current design of high-capacity high and low furniture. The base units are in white matte lacquered laminate and the upper

units in melamine wood with texture on the columns. Semi-hidden handle profile

with gola\* system. Countertop in work area and peninsula Quarz Compac Blanco Luna or similar.

Armoured main door with white lacquered finish on the interior leaf and brown texture on the exterior. Optical peephole and security lock.

White lacquered interior doors, with a three-strip front and rectangular stainless steel handlers.

Built-in wardrobes with white sliding doors.

Windows and sliding doors in brown aluminium carpentry with a textured finish.