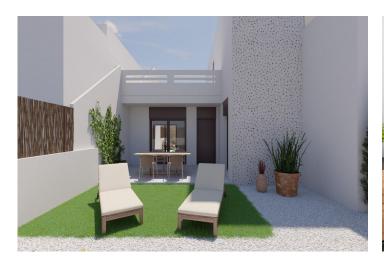

the living area connecting the bedrooms, bathrooms and terrace.

Ground floor bungalows has terraces and gardens, top floor bungalows has terraces and solariums on the upper floor.

Its south orientation provides natural lighting at any time of the year and natural heating from dawn to sunset, which reduces energy consumption. The opened concept properties with windows and sliding doors that allows cross ventilation and lets the light in. The properties are situated so, that the light can enter everywhere, but at the same time it offers some fresh and cozy corners.