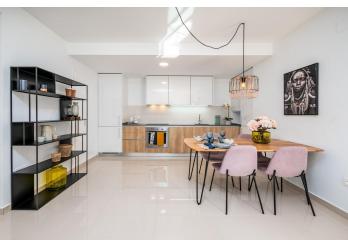

## **Beskrivning**

NEW BUILD RESIDENTIAL IN LA FINCA GOLF

New Build residential complex of bungalow apartments and townhouses in La Finca golf.

Modern bungalows has 2 bedrooms, 2 bathrooms, open plan kitchen integrated with

the living area connecting the bedrooms, bathrooms and terrace.

Ground floor bungalows has terraces and gardens, top floor bungalows has terraces and solariums on the upper floor.

Its south orientation provides natural lighting at any time of the year and natural heating from dawn to sunset, which reduces energy consumption. The opened concept properties with windows and sliding doors that allows cross ventilation and lets the light in. The properties are situated so, that the light can enter everywhere, but at the same time it offers some fresh and cozy corners.

contemporary style and Mediterranean character, inheriting traditional morphology with the use of stones on the façade and canopies.

Kitchens will be delivered fully furnished with a current design of high-capacity high and low furniture. The base units are in white matte lacquered laminate and the upper

units in melamine wood with texture on the columns. Semi-hidden handle profile

with gola\* system. Countertop in work area and peninsula Quarz Compac Blanco Luna or similar.

Armoured main door with white lacquered finish on the interior leaf and brown texture on the exterior. Optical peephole and security lock.