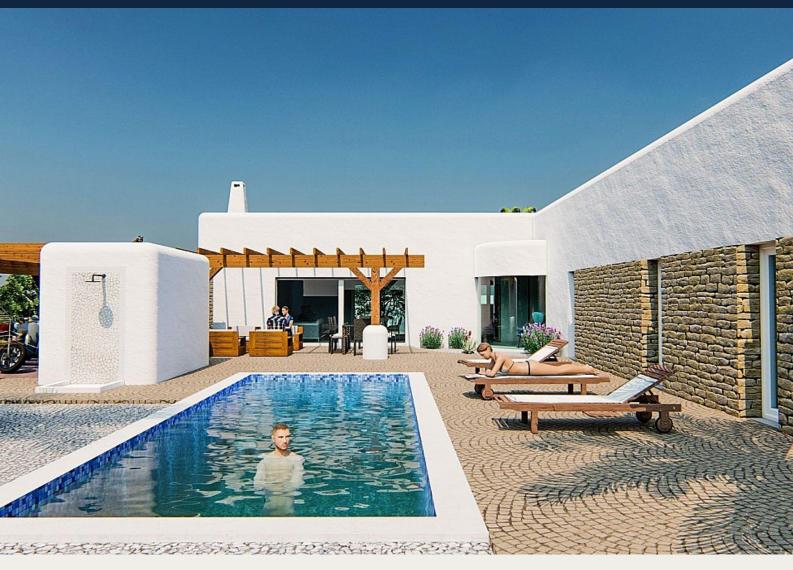

This is a one storey house that is articulated in "L" shape, having a public volume (kitchen, living room and dining room) and a public volume (3 bedroom, 2 bathroom, 1 office space, 1 laundry/utility room). That are connected by a rounded hall with a curved glass that receives the user when arriving to the house, by the look of an olive tree and the big terrace/pool area oriented towards the south.

The private area has a roof height above normal, decorated with wooden beams, wooden wall and kitchen panels. There is a massive large sliding window that is embedded on the wall when closed, connecting to a large pergola area that works as a buffer space in between the interior space and the pool terrace.

The project also has an exterior storage space and a large pergola above the parking area.

Alfaz del Pi located between Altea and Benidorm on the northern Costa Blanca in Spain.

Alfaz del Pi is very close to Albir with famous for its beautiful sandy beach, the Playa de Racó de l'Albir, it has received many times over the European Union Blue Ribbon award.