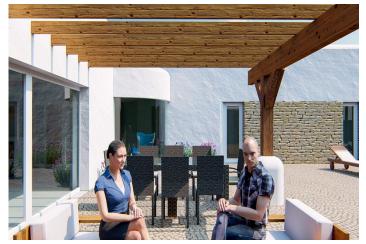

This is a one storey house that is articulated in "L" shape, having a public volume (kitchen, living room and dining room) and a public volume (3 bedroom, 2 bathroom, 1 office space, 1 laundry/utility room). That are connected by a rounded hall with a curved glass that receives the user when arriving to the house, by the look of an olive tree and the big terrace/pool area oriented towards the south.

The private area has a roof height above normal, decorated with wooden beams, wooden wall and kitchen panels. There is a massive large sliding window that is embedded on the wall when closed, connecting to a large pergola area that works as a buffer space in between the interior space and the pool terrace.