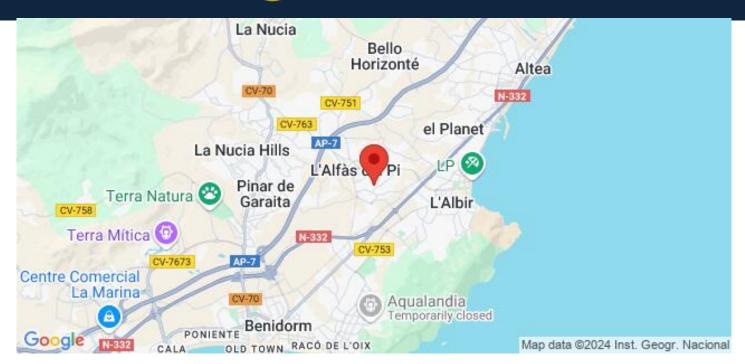

The project also has an exterior storage space and a large pergola above the parking area.

Alfaz del Pi located between Altea and Benidorm on the northern Costa Blanca in Spain.

Alfaz del Pi is very close to Albir with famous for its beautiful sandy beach, the Playa de Racó de l'Albir, it has received many times over the European Union Blue Ribbon award.

Alicante airport located 45 minutes drive away.

## Läge

Alfas del Pi, Costa Blanca Norr, Alicante

**Contact us** 

T: +34 966 69 51 52 M: contact@lexington-realty.com