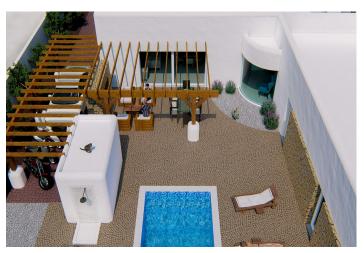

This is a one storey house that is articulated in "L" shape, having a public volume (kitchen, living room and dining room) and a public volume (3 bedroom, 2 bathroom, 1 office space, 1 laundry/utility room). That are connected by a rounded hall with a curved glass that receives the user when arriving to the house, by the look of an olive tree and the big terrace/pool area oriented towards the south.

The private area has a roof height above normal, decorated with wooden beams, wooden wall and kitchen panels. There is a massive large sliding window that is embedded on the wall when closed, connecting to a large pergola area that works as a buffer space in between the interior space and the pool terrace.

The project also has an exterior storage space and a large pergola above the parking area.

Alfaz del Pi located between Altea and Benidorm on the northern Costa Blanca in Spain.

Alfaz del Pi is very close to Albir with famous for its beautiful sandy beach, the Playa de Racó de l'Albir, it has received many times over the European Union Blue Ribbon award.