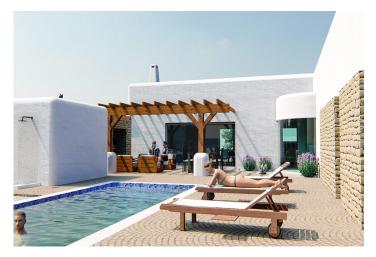

This is a one storey house that is articulated in "L" shape, having a public volume (kitchen, living room and dining room) and a public volume (3 bedroom, 2 bathroom, 1 office space, 1 laundry/utility room). That are connected by a rounded hall with a curved glass that receives the user when arriving to the house, by the look of an olive tree and the big terrace/pool area oriented towards the south.

The private area has a roof height above normal, decorated with wooden beams, wooden wall and kitchen panels. There is a massive large sliding window that is embedded on the wall when closed, connecting to a large pergola area that works as a buffer space in between the interior space and the pool terrace.

The project also has an exterior storage space and a large pergola above the parking area.

Alfaz del Pi located between Altea and Benidorm on the northern Costa Blanca in Spain.

Alfaz del Pi is very close to Albir with famous for its beautiful sandy beach, the Playa de Racó de l'Albir, it has received many times over the European Union Blue Ribbon award.