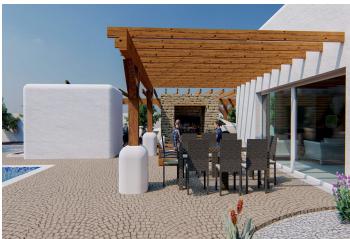

The private area has a roof height above normal, decorated with wooden beams, wooden wall and kitchen panels. There is a massive large sliding window that is embedded on the wall when closed, connecting to a large pergola area that works as a buffer space in between the interior space and the pool terrace.

The project also has an exterior storage space and a large pergola above the parking area.

Alfaz del Pi located between Altea and Benidorm on the northern Costa Blanca in Spain.

Alfaz del Pi is very close to Albir with famous for its beautiful sandy beach, the Playa de Racó de l'Albir, it has received many times over the European Union Blue Ribbon award.