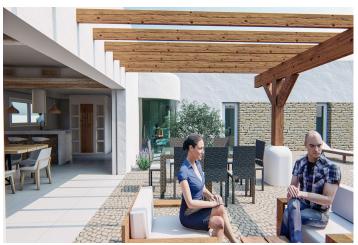

This is a one storey house that is articulated in "L" shape, having a public volume (kitchen, living room and dining room) and a public volume (3 bedroom, 2 bathroom, 1 office space, 1 laundry/utility room). That are connected by a rounded hall with a curved glass that receives the user when arriving to the house, by the look of an olive tree and the big terrace/pool area oriented towards the south.

The private area has a roof height above normal, decorated with wooden beams, wooden wall and kitchen panels. There is a massive large sliding window that is embedded on the wall when closed, connecting to a large pergola area that works as a buffer space in between the interior space and the pool terrace.

The project also has an exterior storage space and a large pergola above the parking area.

Alfaz del Pi located between Altea and Benidorm on the northern Costa Blanca in Spain.

Alfaz del Pi is very close to Albir with famous for its beautiful sandy beach, the Playa de Racó de l'Albir, it has received many times over the European Union Blue Ribbon award.