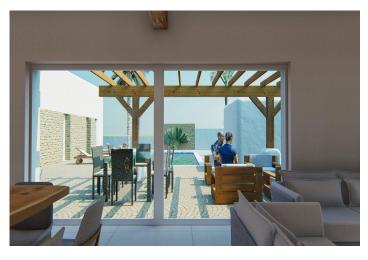

This is a one storey house that is articulated in "L" shape, having a public volume (kitchen, living room and dining room) and a public volume (3 bedroom, 2 bathroom, 1 office space, 1 laundry/utility room). That are connected by a rounded hall with a curved glass that receives the user when arriving to the house, by the look of an olive tree and the big terrace/pool area oriented towards the south.

The private area has a roof height above normal, decorated with wooden beams, wooden wall and kitchen panels. There is a massive large sliding window that is embedded on the wall when closed, connecting to a large pergola area that works as a buffer space in between the interior space and the pool terrace.