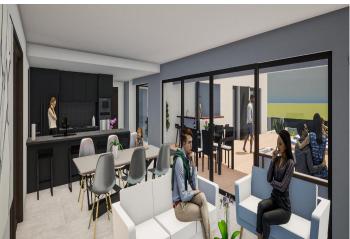

Modern villas with fantastic outdoor space and pool.

The house has an "L" layout, with a living room and open kitchen.

A large sliding glazing towards the outdoor pool area, with a covered outdoor terrace (concrete roof), allowing maximum comfort in the outdoor area, whether sunny or rainy, the living room expands when the glazing is opened.

It has 3 bedrooms and 2 bathrooms (1 en suite).

It has a storage/laundry room, which is large enough to include a partition with a WC and a door to the outside (WC for wet people using the pool, they do not have to go through the rest of the house).