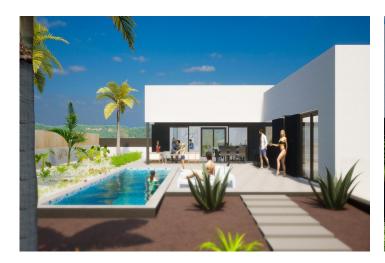

Modern villas with fantastic outdoor space and pool.

The house has an "L" layout, with a living room and open kitchen.

A large sliding glazing towards the outdoor pool area, with a covered outdoor terrace (concrete roof), allowing maximum comfort in the outdoor area, whether sunny or rainy, the living room expands when the glazing is opened.

There is an additional covered covered area that can be used for (OPTIONAL) an outside bar (bar, countertops, sink) perfectly integrated with the outside covered area. Or for another use.

The house includes a pergola for a vehicle.