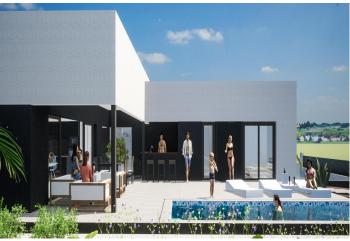

Modern villas with fantastic outdoor space and pool.

The house has an "L" layout, with a living room and open kitchen.

A large sliding glazing towards the outdoor pool area, with a covered outdoor terrace (concrete roof), allowing maximum comfort in the outdoor area, whether sunny or rainy, the living room expands when the glazing is opened.

There is an additional covered covered area that can be used for (OPTIONAL) an outside bar (bar, countertops, sink) perfectly integrated with the outside covered area. Or for another use.

The house includes a pergola for a vehicle.