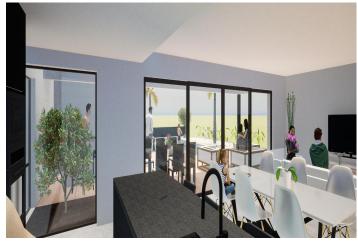

Modern villas with fantastic outdoor space and pool.

The house has an "L" layout, with a living room and open kitchen.

A large sliding glazing towards the outdoor pool area, with a covered outdoor terrace (concrete roof), allowing maximum comfort in the outdoor area, whether sunny or rainy, the living room expands when the glazing is opened.