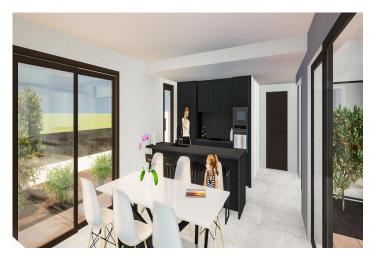

Modern villas with fantastic outdoor space and pool.

The house has an "L" layout, with a living room and open kitchen.

A large sliding glazing towards the outdoor pool area, with a covered outdoor terrace (concrete roof), allowing maximum comfort in the outdoor area, whether sunny or rainy, the living room expands when the glazing is opened.