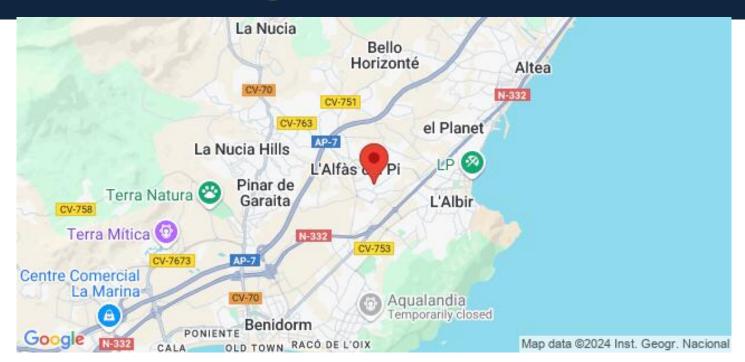

Alfaz del Pi located between Altea and Benidorm on the northern Costa Blanca in Spain.

Alfaz del Pi is very close to Albir with famous for its beautiful sandy beach, the Playa de Racó de l'Albir, it has received many times over the European Union Blue Ribbon award.

Alicante airport located 45 minutes drive away.

## Läge

Alfas del Pi, Costa Blanca Norr, Alicante

**Contact us** 

M: contact@lexington-realty.com