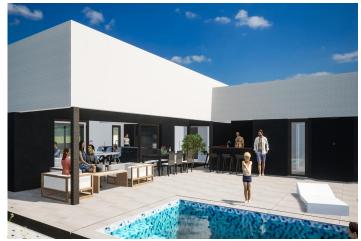

Modern villas with fantastic outdoor space and pool.

The house has an "L" layout, with a living room and open kitchen.

A large sliding glazing towards the outdoor pool area, with a covered outdoor terrace (concrete roof), allowing maximum comfort in the outdoor area, whether sunny or rainy, the living room expands when the glazing is opened.

There is an additional covered covered area that can be used for (OPTIONAL) an outside bar (bar, countertops, sink) perfectly integrated with the outside covered area. Or for another use.

The house includes a pergola for a vehicle.