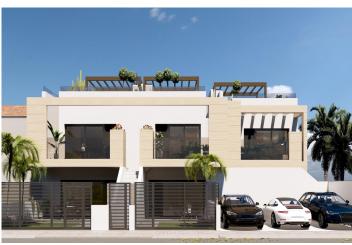

## NEW BUILD BUNGALOWS IN LO PAGAN

New Build bungalow apartments in Lo Pagan with 2 bedrooms, 2 bathrooms, open plan kitchen with living area, terraces, air conditioning, build-in wardrobes.

Ground floor bungalows with large terrace and an options for a private pool at an extra cost. Top floor bungalows with private solarium with the pool included.

All bungalows has a parking space.

San Pedro del Pinatar's privileged location on the Mar Menor and Mediterranean coastline it attracts those with an interest in sailing and watersports, providing marina mooring and sailing clubs, while the beaches and natural mud baths attract those seeking safe sun, sea and sand.