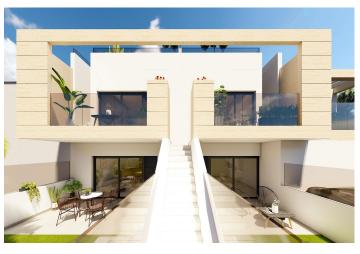

## NEW BUILD BUNGALOWS IN LO PAGAN

New Build bungalow apartments in Lo Pagan with 2 bedrooms, 2 bathrooms, open plan kitchen with living area, terraces, air conditioning, build-in wardrobes.

Ground floor bungalows with large terrace and an options for a private pool at an extra cost. Top floor bungalows with private solarium with the pool included.

All bungalows has a parking space.

San Pedro del Pinatar's privileged location on the Mar Menor and Mediterranean coastline it attracts those with an interest in sailing and watersports, providing marina mooring and sailing clubs, while the beaches and natural mud baths attract those seeking safe sun, sea and sand.