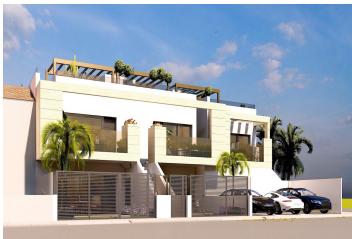

## NEW BUILD BUNGALOWS IN LO PAGAN

New Build bungalow apartments in Lo Pagan with 2 bedrooms, 2 bathrooms, open plan kitchen with living area, terraces, air conditioning, build-in wardrobes.

Ground floor bungalows with large terrace and an options for a private pool at an extra cost. Top floor bungalows with private solarium with the pool included.

All bungalows has a parking space.

San Pedro del Pinatar's privileged location on the Mar Menor and Mediterranean coastline it attracts those with an interest in sailing and watersports, providing marina mooring and sailing clubs, while the beaches and natural mud baths attract those seeking safe sun, sea and sand.