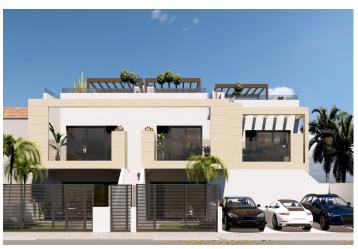

#### NEW BUILD BUNGALOWS IN LO PAGAN

New Build bungalow apartments in Lo Pagan with 2 bedrooms, 2 bathrooms, open plan kitchen with living area, terraces, air conditioning, build-in wardrobes.

Ground floor bungalows with large terrace and an options for a private pool at an extra cost. Top floor bungalows with private solarium with the pool included.

All bungalows has a parking space.

San Pedro del Pinatar's privileged location on the Mar Menor and Mediterranean coastline it attracts those with an interest in sailing and watersports, providing marina mooring and sailing clubs, while the beaches and natural mud baths attract those seeking safe sun, sea and sand.