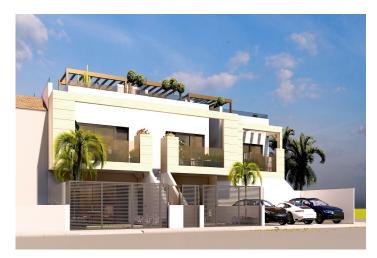

#### NEW BUILD BUNGALOWS IN LO PAGAN

New Build bungalow apartments in Lo Pagan with 2 bedrooms, 2 bathrooms, open plan kitchen with living area, terraces, air conditioning, build-in wardrobes.

Ground floor bungalows with large terrace and an options for a private pool at an extra cost. Top floor bungalows with private solarium with the pool included.

All bungalows has a parking space.

San Pedro del Pinatar's privileged location on the Mar Menor and Mediterranean coastline it attracts those with an interest in sailing and watersports, providing marina mooring and sailing clubs, while the beaches and natural mud baths attract those seeking safe sun, sea and sand.