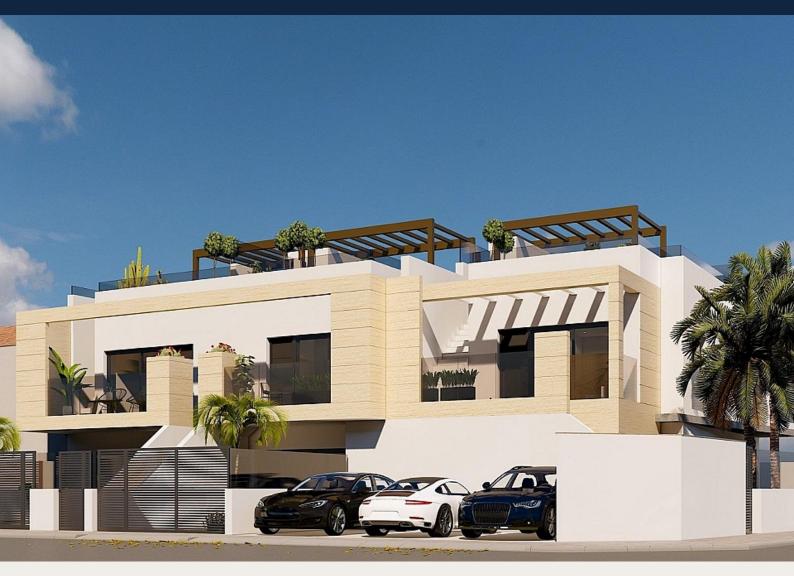

## Bungalow i San Pedro del Pinatar - Nyproduktion

**SAN PEDRO DEL PINATAR** 

249.900€

ID # N8145

 $74m^2$ 

• Close To Schools

Luftkonditionering

T: +34 966 69 51 52

#### NEW BUILD BUNGALOWS IN LO PAGAN

New Build bungalow apartments in Lo Pagan with 2 bedrooms, 2 bathrooms, open plan kitchen with living area, terraces, air conditioning, build-in wardrobes.

Ground floor bungalows with large terrace and an options for a private pool at an extra cost. Top floor bungalows with private solarium with the pool included.

All bungalows has a parking space.

San Pedro del Pinatar's privileged location on the Mar Menor and Mediterranean coastline it attracts those with an interest in sailing and watersports, providing marina mooring and sailing clubs, while the beaches and natural mud baths attract those seeking safe sun, sea and sand.