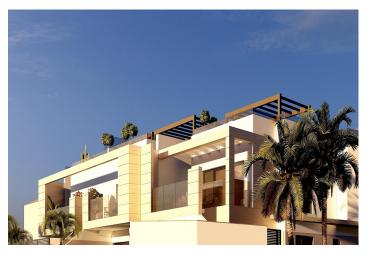

#### NEW BUILD BUNGALOWS IN LO PAGAN

New Build bungalow apartments in Lo Pagan with 2 bedrooms, 2 bathrooms, open plan kitchen with living area, terraces, air conditioning, build-in wardrobes.

Ground floor bungalows with large terrace and an options for a private pool at an extra cost. Top floor bungalows with private solarium with the pool included.