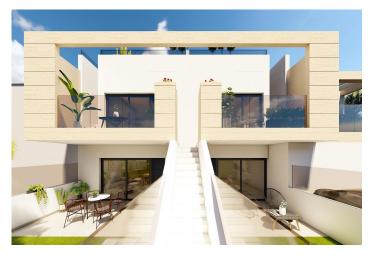

#### NEW BUILD BUNGALOWS IN LO PAGAN

New Build bungalow apartments in Lo Pagan with 2 bedrooms, 2 bathrooms, open plan kitchen with living area, terraces, air conditioning, build-in wardrobes.

Ground floor bungalows with large terrace and an options for a private pool at an extra cost. Top floor bungalows with private solarium with the pool included.