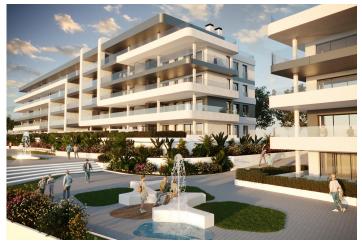

A large fountain finished in blue tiles.

A poolside area with natural grass.

Furniture spread throughout the plot on which to rest and contemplate the views of the complex.

Small areas of artificial lawn and ceramics with lustrous wood tone.

The complex is fully fenced off with video intercom for your safety and the safety of those who matter most to you.

Buildings and architecture with great elegance and contemporary style that will captivate you.