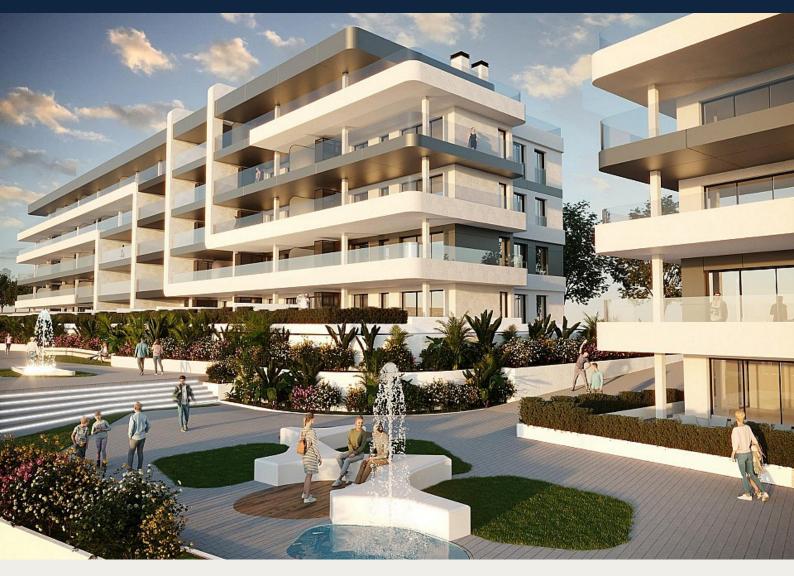

Whether alone, with your pet or with your loved ones, every spot you visit is designed to provide visual comfort and to keep you and your loved ones safe. During your strolls through the communal areas of the complex, you may find:

A large fountain finished in blue tiles.

A poolside area with natural grass.

Furniture spread throughout the plot on which to rest and contemplate the views of the complex.

Small areas of artificial lawn and ceramics with lustrous wood tone.

The complex is fully fenced off with video intercom for your safety and the safety of those who matter most to you.

Buildings and architecture with great elegance and contemporary style that will captivate you.