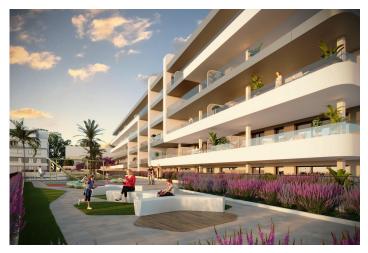

Whether alone, with your pet or with your loved ones, every spot you visit is designed to provide visual comfort and to keep you and your loved ones safe. During your strolls through the communal areas of the complex, you may find:

A large fountain finished in blue tiles.

A poolside area with natural grass.

Furniture spread throughout the plot on which to rest and contemplate the views of the complex.

Small areas of artificial lawn and ceramics with lustrous wood tone.