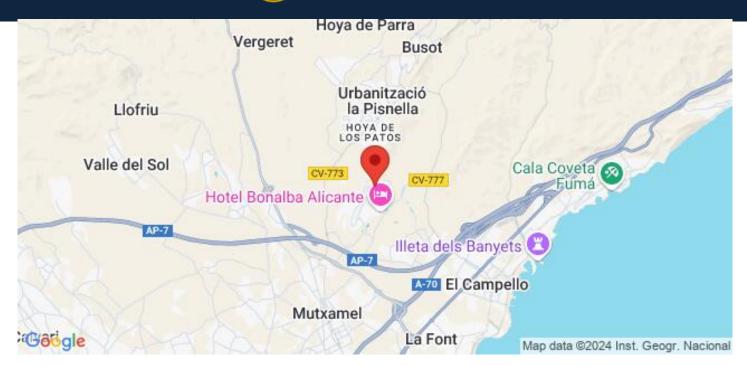

re spread throughout the plot on which to rest and contemplate the views of the complex.

Small areas of artificial lawn and ceramics with lustrous wood tone.

The complex is fully fenced off with video intercom for your safety and the safety of those who matter most to you.

Buildings and architecture with great elegance and contemporary style that will captivate you.

As if enjoying a space with impeccable style was not enough, your new home next to the Bonalba golf course will have large terraces equipped with glass railings allowing you to take in the sea views in impeccable detail. Just imagine waking up every morning to face the extraordinary Alicante dawn. Have breakfast in the best light in Spain: the light of the Mediterranean.

## Läge

Mutxamel, Costa Blanca Norr, Alicante







**Contact us**