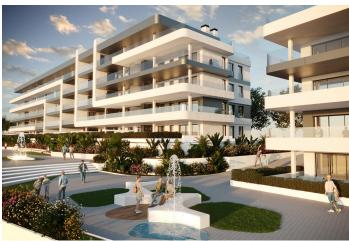

Whether alone, with your pet or with your loved ones, every spot you visit is designed to provide visual comfort and to keep you and your loved ones safe. During your strolls through the communal areas of the complex, you may find:

A large fountain finished in blue tiles.

A poolside area with natural grass.

Furniture spread throughout the plot on which to rest and contemplate the views of the complex.

Small areas of artificial lawn and ceramics with lustrous wood tone.