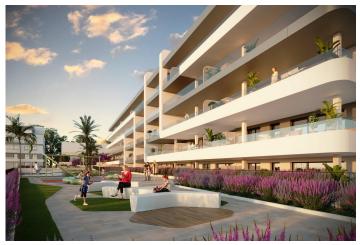

Whether alone, with your pet or with your loved ones, every spot you visit is designed to provide visual comfort and to keep you and your loved ones safe. During your strolls through the communal areas of the complex, you may find:

A large fountain finished in blue tiles.

A poolside area with natural grass.

Furniture spread throughout the plot on which to rest and contemplate the views of the complex.

Small areas of artificial lawn and ceramics with lustrous wood tone.

The complex is fully fenced off with video intercom for your safety and the safety of those who matter most to you.

Buildings and architecture with great elegance and contemporary style that will captivate you.