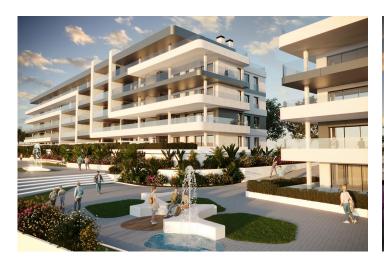

Whether alone, with your pet or with your loved ones, every spot you visit is designed to provide visual comfort and to keep you and your loved ones safe. During your strolls through the communal areas of the complex, you may find:

A large fountain finished in blue tiles.

A poolside area with natural grass.

Furniture spread throughout the plot on which to rest and contemplate the views of the complex.

Small areas of artificial lawn and ceramics with lustrous wood tone.