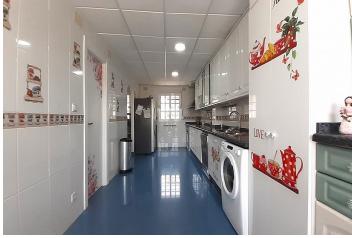

In the kitchen is a door to a bedroom and to a staircase leading to the lower floor. This door being closed or blinded, then you have a separate apartment in the lower floor.

Besides a little hallway and a bathroom with a shower, lower floor has at large living room with an open kitchen. From here there is access to a 43 m2 terrace. This terrace is in level with the community garden and the pool. The terrace door can be used as a main entrance to the lower floor, so in that way your separate apartment consists of: living room with a kitchen, a bathroom, a hallway and a bedroom.