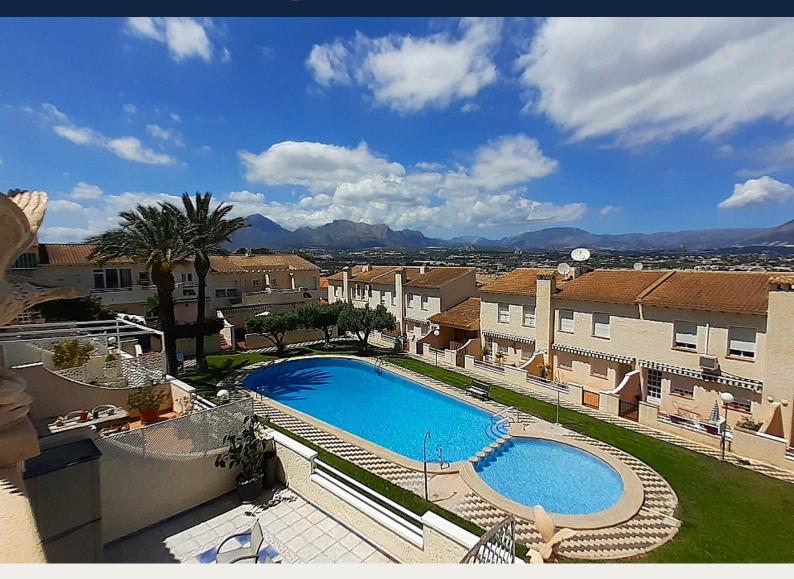

## Spacious bungalow with panoramic views

The south faced bungalow is located in small urbanization in a quiet area of Albir.

The property which is constructed in 1993 are distributed in three floors. 199 m2 constructed hereof is 150 habitable.

Main floor, 49 m2 livable area, is entered by the 29 square meter south facing terrace.

The entrance hall has a staircase to upper floor. Left from the main door is large independent kitchen with dining area and access to a terrace on the other side of the house, overviewing the gated community garden with a large pool.

Upper floor has three bedrooms. Two of them are now joined into a living room or television lounge.

The third bedroom has inbuilt wardrobe and also access to a small terrace with panoramic views to the mountains. There is a little view to the bay of Altea with the harbor and you can see another part of the bay with the spectacular Mountain "Peñon de Ifach" in Calpe. A nice bathroom with shower is also present on this floor.

For golf players, Albir has a driving range. The three nearest golf courts are 10, 11 and 15 kilometers away. The distance to Alicante Airport is 63 kilometers. Only a 43 minutes' drive.

The property is located next to the natural park of Sierra Helada, which is a famous walking and recreative area. You can take the easy walked mountain route to the light house of Albir or just walk 1200 meters downhill to the beach.