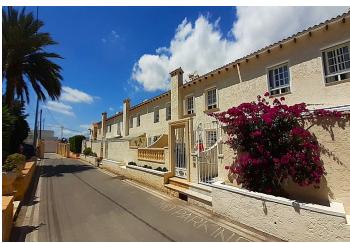

## Spacious bungalow with panoramic views

The south faced bungalow is located in small urbanization in a quiet area of Albir.

The property which is constructed in 1993 are distributed in three floors. 199 m2 constructed hereof is 150 habitable.