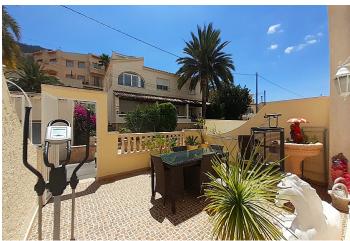

## Spacious bungalow with panoramic views

The south faced bungalow is located in small urbanization in a quiet area of Albir.

The property which is constructed in 1993 are distributed in three floors. 199 m2 constructed hereof is 150 habitable.

Main floor, 49 m2 livable area, is entered by the 29 square meter south facing terrace.

The entrance hall has a staircase to upper floor. Left from the main door is large independent kitchen with dining area and access to a terrace on the other side of the house, overviewing the gated community garden with a large pool.