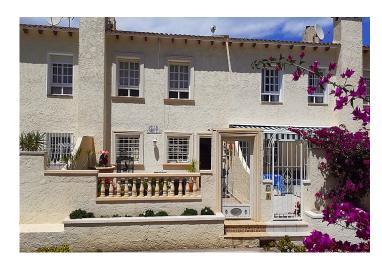

## Spacious bungalow with panoramic views

The south faced bungalow is located in small urbanization in a quiet area of Albir.

The property which is constructed in 1993 are distributed in three floors. 199 m2 constructed hereof is 150 habitable.

Main floor, 49 m2 livable area, is entered by the 29 square meter south facing terrace.

The entrance hall has a staircase to upper floor. Left from the main door is large independent kitchen with dining area and access to a terrace on the other side of the house, overviewing the gated community garden with a large pool.