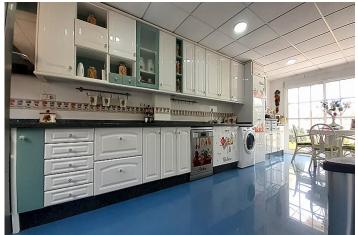

Main floor, 49 m2 livable area, is entered by the 29 square meter south facing terrace.

The entrance hall has a staircase to upper floor. Left from the main door is large independent kitchen with dining area and access to a terrace on the other side of the house, overviewing the gated community garden with a large pool.