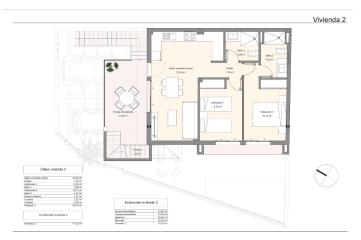

## **Beskrivning**

NEW BUILD BUNGALOWS IN LO PAGAN

New Build bungalow apartments in Lo Pagan with 2 bedrooms, 2 bathrooms, open plan kitchen with living area, terraces, build-in wardrobes.

Ground floor bungalows have private garden with the pool, top floor bungalows have private solarium with the pool.