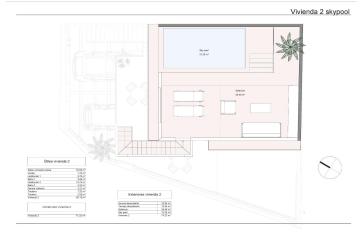

## **Beskrivning**

NEW BUILD BUNGALOWS IN LO PAGAN

New Build bungalow apartments in Lo Pagan with 2 bedrooms, 2 bathrooms, open plan kitchen with living area, terraces, build-in wardrobes.

Ground floor bungalows have private garden with the pool, top floor bungalows have private solarium with the pool.