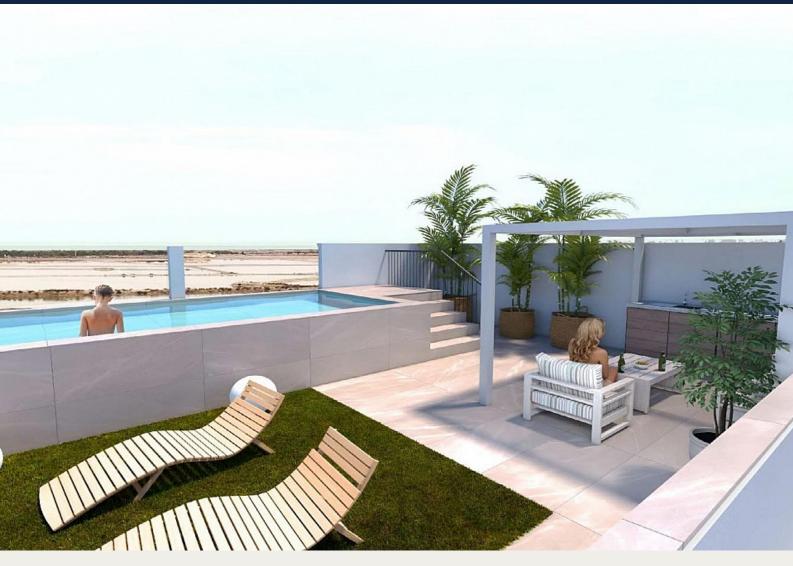

## **Beskrivning**

NEW BUILD BUNGALOWS IN LO PAGAN

New Build bungalow apartments in Lo Pagan with 2 bedrooms, 2 bathrooms, open plan kitchen with living area, terraces, build-in wardrobes.

Ground floor bungalows have private garden with the pool, top floor bungalows have private solarium with the pool.

All bungalows has a parking space.

San Pedro del Pinatar's privileged location on the Mar Menor and Mediterranean coastline it attracts those with an interest in sailing and watersports, providing marina mooring and sailing clubs, while the beaches and natural mud baths attract those seeking safe sun, sea and sand.