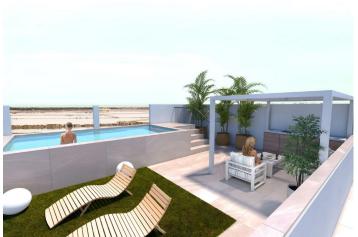

Bungalow i San Pedro del Pinatar - Nyproduktion

**SAN PEDRO DEL PINATAR** 

220.000€

ID # N8183

69m<sup>2</sup>

30m<sup>2</sup>

• Pool: Privat

Close To Schools

## **Beskrivning**

NEW BUILD BUNGALOWS IN LO PAGAN

New Build bungalow apartments in Lo Pagan with 2 bedrooms, 2 bathrooms, open plan kitchen with living area, terraces, build-in wardrobes.

Ground floor bungalows have private garden with the pool, top floor bungalows have private solarium with the pool.