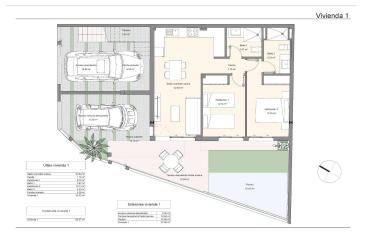

## **Beskrivning**

NEW BUILD BUNGALOWS IN LO PAGAN

New Build bungalow apartments in Lo Pagan with 2 bedrooms, 2 bathrooms, open plan kitchen with living area, terraces, build-in wardrobes.

Ground floor bungalows have private garden with the pool, top floor bungalows have private solarium with the pool.

All bungalows has a parking space.

San Pedro del Pinatar's privileged location on the Mar Menor and Mediterranean coastline it attracts those with an interest in sailing and watersports, providing marina mooring and sailing clubs, while the beaches and natural mud baths attract those seeking safe sun, sea and sand.