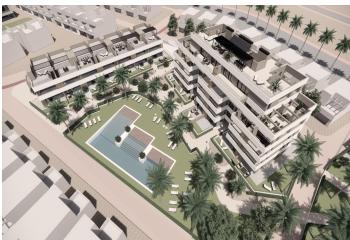

## **Beskrivning**

NEW BUILD RESIDENTIAL COMPLEX IN PRIVATE GATED RESORT IN PROVINCE OF MURCIA

New Build residential complex of apartments and bungalows in private gated resort.

Beautiful properties have 1, 2 and 3 bedrooms and 1 or 2 bathrooms, open plan kitchen with spacious living room, fitted wardrobes, terraces with views of the green areas of this large luxury resort.

Ground floor bungalow with private garden, top floor bungalows with private solarium.

Complex has a communal pool and all properties have a parking pace and a storage room.

Located in a private gated resort, with a main access entrance and 24 hours security. The resort is designed around an impressive 126.000 m2 green area.

It comprises walking and cycling paths, sport facilities, paddle and tennis courts, a mini-golf course, gardens, dog parks, leisure areas, clubhouse.... Also in the central area is the jewel of the resort, a crystal-clear artificial lake of almost 17.000m2 of water surface, surrounded by white sandy beaches and palm trees, bringing a piece of the Caribbean to the Murcia Region.