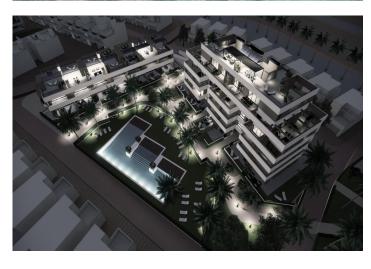

## **Beskrivning**

NEW BUILD RESIDENTIAL COMPLEX IN PRIVATE GATED RESORT IN PROVINCE OF MURCIA

New Build residential complex of apartments and bungalows in private gated resort.

Beautiful properties have 1, 2 and 3 bedrooms and 1 or 2 bathrooms, open plan kitchen with spacious living room, fitted wardrobes, terraces with views of the green areas of this large luxury resort.

Ground floor bungalow with private garden, top floor bungalows with private solarium.

Complex has a communal pool and all properties have a parking pace and a storage room.

Located in a private gated resort, with a main access entrance and 24 hours security. The resort is designed around an impressive 126.000 m2 green area.

It comprises walking and cycling paths, sport facilities, paddle and tennis courts, a mini-golf course, gardens, dog parks, leisure areas, clubhouse.... Also in the central area is the jewel of the resort, a crystal-clear artificial lake of almost 17.000m2 of water surface, surrounded by white sandy beaches and palm trees, bringing a piece of the Caribbean to the Murcia Region.