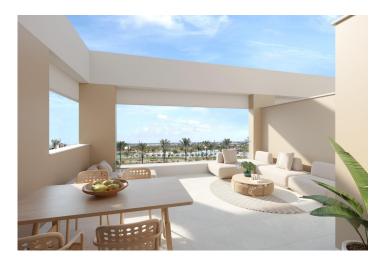

## **Beskrivning**

NEW BUILD RESIDENTIAL COMPLEX IN PRIVATE GATED RESORT IN PROVINCE OF MURCIA

New Build residential complex of apartments and bungalows in private gated resort.

Beautiful properties have 1, 2 and 3 bedrooms and 1 or 2 bathrooms, open plan kitchen with spacious living room, fitted wardrobes, terraces with views of the green areas of this large luxury resort.

Ground floor bungalow with private garden, top floor bungalows with private solarium.

Complex has a communal pool and all properties have a parking pace and a storage room.

Located in a private gated resort, with a main access entrance and 24 hours security. The resort is designed around an impressive 126.000 m2 green area.