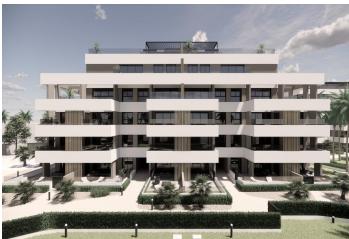

## **Beskrivning**

NEW BUILD RESIDENTIAL COMPLEX IN PRIVATE GATED RESORT IN PROVINCE OF MURCIA

New Build residential complex of apartments and bungalows in private gated resort.

Beautiful properties have 1, 2 and 3 bedrooms and 1 or 2 bathrooms, open plan kitchen with spacious living room, fitted wardrobes, terraces with views of the green areas of this large luxury resort.

Ground floor bungalow with private garden, top floor bungalows with private solarium.

Complex has a communal pool and all properties have a parking pace and a storage room.

Located in a private gated resort, with a main access entrance and 24 hours security. The resort is designed around an impressive 126.000 m2 green area.