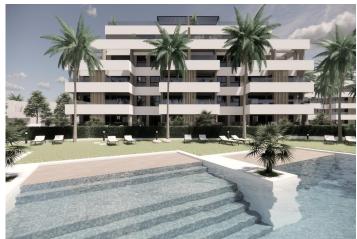

Ground floor bungalow with private garden, top floor bungalows with private solarium.

Complex has a communal pool and all properties have a parking pace and a storage room.

Located in a private gated resort, with a main access entrance and 24 hours security. The resort is designed around an impressive 126.000 m2 green area.

It comprises walking and cycling paths, sport facilities, paddle and tennis courts, a mini-golf course, gardens, dog parks, leisure areas, clubhouse.... Also in the central area is the jewel of the resort, a crystal-clear artificial lake of almost 17.000m2 of water surface, surrounded by white sandy beaches and palm trees, bringing a piece of the Caribbean to the Murcia Region.