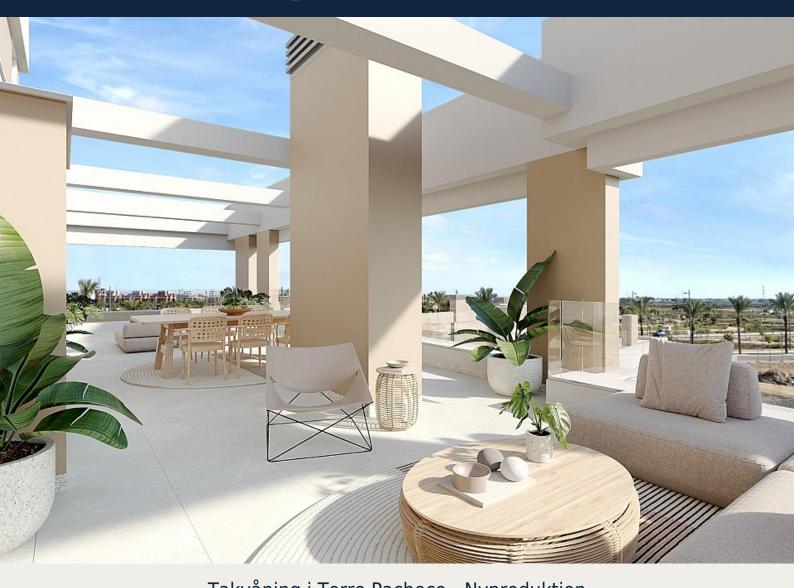

## **Beskrivning**

NEW BUILD RESIDENTIAL COMPLEX IN PRIVATE GATED RESORT IN PROVINCE OF MURCIA

New Build residential complex of apartments and bungalows in private gated resort.

Beautiful properties have 1, 2 and 3 bedrooms and 1 or 2 bathrooms, open plan kitchen with spacious living room, fitted wardrobes, terraces with views of the green areas of this large luxury resort.

Ground floor bungalow with private garden, top floor bungalows with private solarium.

Complex has a communal pool and all properties have a parking pace and a storage room.

Located in a private gated resort, with a main access entrance and 24 hours security. The resort is designed around an impressive 126.000 m2 green area.