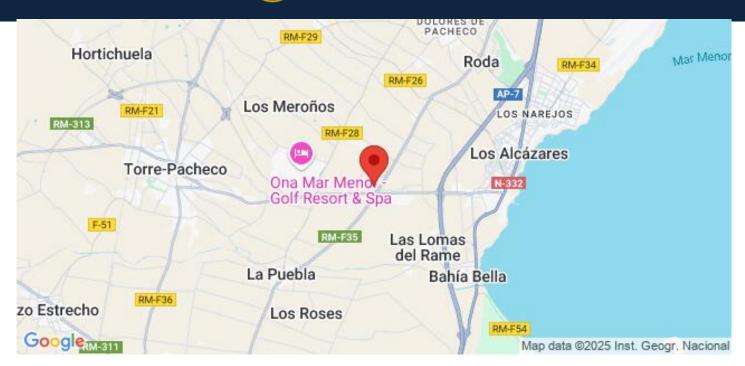

gardens, dog parks, leisure areas, clubhouse.... Also in the central area is the jewel of the resort, a crystal-clear artificial lake of almost 17.000m2 of water surface, surrounded by white sandy beaches and palm trees, bringing a piece of the Caribbean to the Murcia Region.

There are 2 islands in the lake, one of them has its own bar, there are also "beach Chiringuitos" spread around the lake.

The resort is strategically located less than 4 km from the beach and the town of Los Alcázares, where you can practice various water sports, surrounded by several golf courses and the city of Cartagena less than 15 minutes by car and 22 km from Murcia airport, therefore having a wide cultural, gastronomic and sports offer within reach.

## Läge

Torre Pacheco , Costa Blanca Söder, Alicante