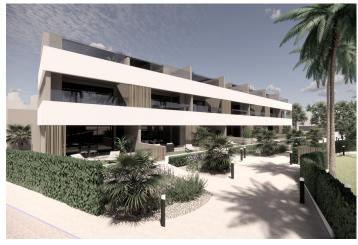

## **Beskrivning**

NEW BUILD RESIDENTIAL COMPLEX IN PRIVATE GATED RESORT IN PROVINCE OF MURCIA

New Build residential complex of apartments and bungalows in private gated resort.

Beautiful properties have 1, 2 and 3 bedrooms and 1 or 2 bathrooms, open plan kitchen with spacious living room, fitted wardrobes, terraces with views of the green areas of this large luxury resort.

Ground floor bungalow with private garden, top floor bungalows with private solarium.

Complex has a communal pool and all properties have a parking pace and a storage room.

Located in a private gated resort, with a main access entrance and 24 hours security. The resort is designed around an impressive 126.000 m2 green area.