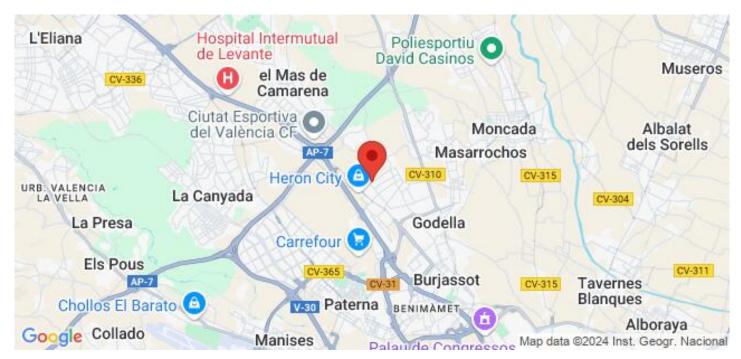

#### Läge

Godella

The sector where the developments are located is perfectly communicated, close to roads that connect your new home to Valencia in a few minutes, with quick access to the A-7 motorway and very close to the metro/tram station and city buses.

Only 8 km from the centre of Valencia and the airport, with tram and bus stops, nearby shopping centres, several international schools and the Burjassot university campus within walking distance, and at the same time, away from the hustle and bustle of the city centre, make this enclave an ideal place to establish your residence close to the city of Valencia.