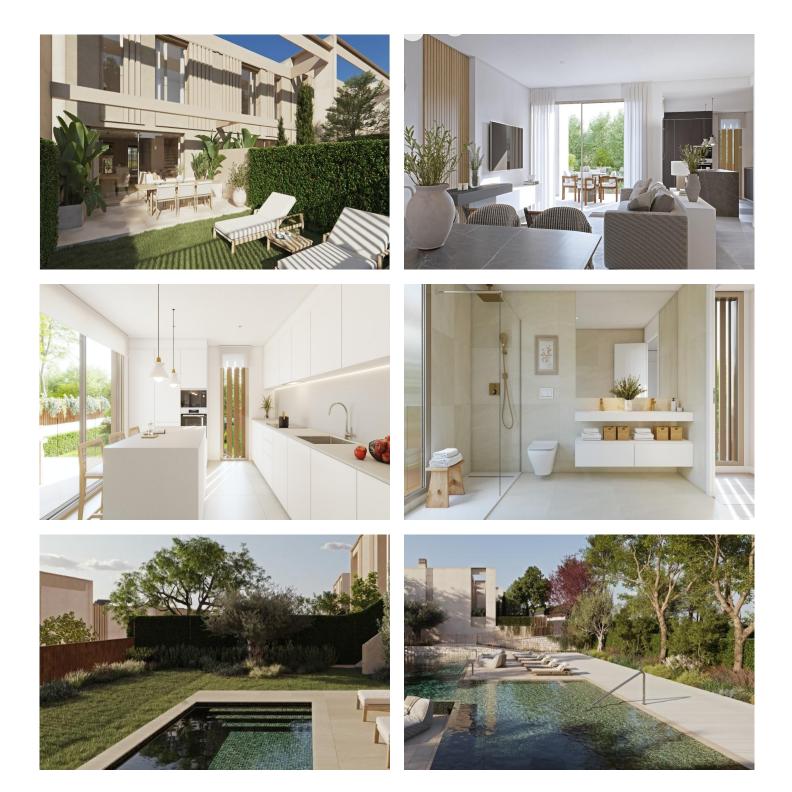

#### Beskrivning

NEW BUILD TOWNHOUSES IN GODELLA, VALENCIA

New Build residential of 17 townhouses with a common garden area and a swimming pool near Valencia in Godella.

Modern townhouses with 4 bedrooms, 3 bathrooms, open plan kitchen with spacious living room, fitted wardrobes, terrace. Each property has parking space.