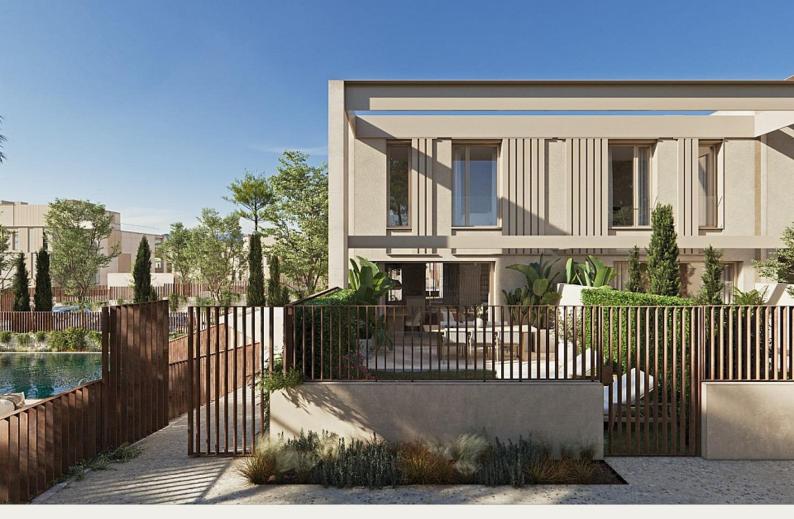

#### Beskrivning

NEW BUILD TOWNHOUSES IN GODELLA, VALENCIA

New Build residential of 17 townhouses with a common garden area and a swimming pool near Valencia in Godella.

Modern townhouses with 4 bedrooms, 3 bathrooms, open plan kitchen with spacious living room, fitted wardrobes, terrace. Each property has parking space.

The sector where the developments are located is perfectly communicated, close to roads that connect your new home to Valencia in a few minutes, with quick access to the A-7 motorway and very close to the metro/tram station and city buses.

Only 8 km from the centre of Valencia and the airport, with tram and bus stops, nearby shopping centres, several international schools and the Burjassot university campus within walking distance, and at the same time, away from the hustle and bustle of the city centre, make this enclave an ideal place to establish your residence close to the city of Valencia.