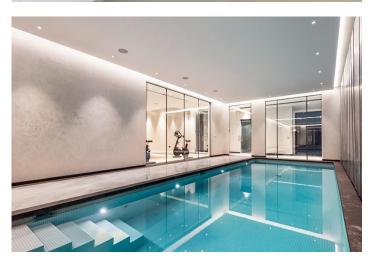

## NEW BUILD RESIDENTIAL IN RELLEU

New Build residential in Relleu is the ideal place for those who want to have a quality home in a very beautiful place and with all services next door.

The building has 7 floors with 2 stairs and its 2 elevators. In the basement there are 69 parking spaces and 42 storage rooms. On the ground floor is the heated indoor pool, a large room for the use of all owners and two commercial premises, on the roof is the outdoor pool with its terraces.

#### Relax

- Pool: Dive into an oasis of serenity and leave the daily stress behind as you swim laps in our refreshing pool.
- Sauna: Let go of all tension and indulge in the bliss of our luxurious sauna. The soothing heat relaxes your muscles and purifies your mind, leaving you feeling completely rejuvenated after each session.