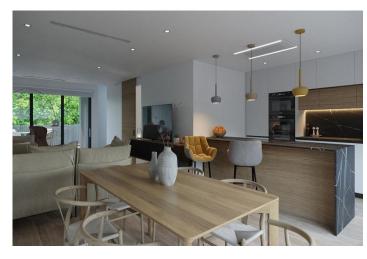

## **Beskrivning**

NEW BUILD RESIDENTIAL COMPLEX WITH THE SEA VIEW IN FINESTRAT

New Build Residential complex with the sea views in Finestrat.

Complex made up of 9 blocks of 9 apartments each.

There are 3 types of homes: 27 penthouses with a private solarium, 27 on the first floor with terraces and 27 ground floors with private garden.

All within a private and exclusive environment, to enjoy sports activities and entertainment.

The houses have their modern and exclusive design, and are equipped with the latest construction technologies applied to comfort, thermal and acoustic insulation, aerothermal energy, air conditioning, etc.

Designed in a private luxury environment with community pool with separate area for children and adults. Large private garden areas. Gym with jacuzzi, changing rooms and showers. Relaxation area. Children's play area.