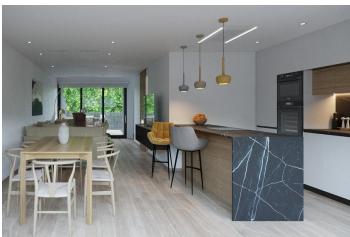

## **Beskrivning**

NEW BUILD RESIDENTIAL COMPLEX WITH THE SEA VIEW IN FINESTRAT

New Build Residential complex with the sea views in Finestrat.

Complex made up of 9 blocks of 9 apartments each.

There are 3 types of homes: 27 penthouses with a private solarium, 27 on the first floor with terraces and 27 ground floors with private garden.

All within a private and exclusive environment, to enjoy sports activities and entertainment.

The houses have their modern and exclusive design, and are equipped with the latest construction technologies applied to comfort, thermal and acoustic insulation, aerothermal energy, air conditioning, etc.

Designed in a private luxury environment with community pool with separate area for children and adults. Large private garden areas. Gym with jacuzzi, changing rooms and showers. Relaxation area. Children's play area.