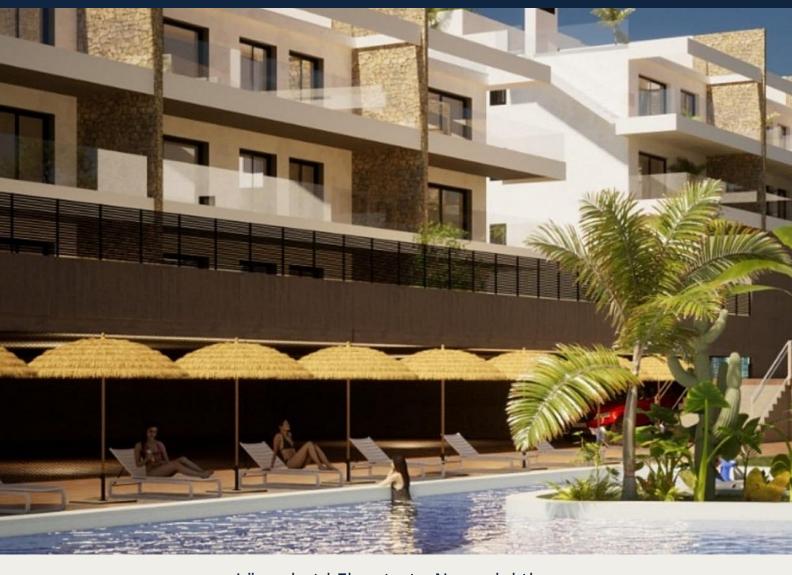

## **Beskrivning**

NEW BUILD RESIDENTIAL COMPLEX WITH THE SEA VIEW IN FINESTRAT

New Build Residential complex with the sea views in Finestrat.

Complex made up of 9 blocks of 9 apartments each.

There are 3 types of homes: 27 penthouses with a private solarium, 27 on the first floor with terraces and 27 ground floors with private garden.

Designed in a private luxury environment with community pool with separate area for children and adults. Large private garden areas. Gym with jacuzzi, changing rooms and showers. Relaxation area. Children's play area.