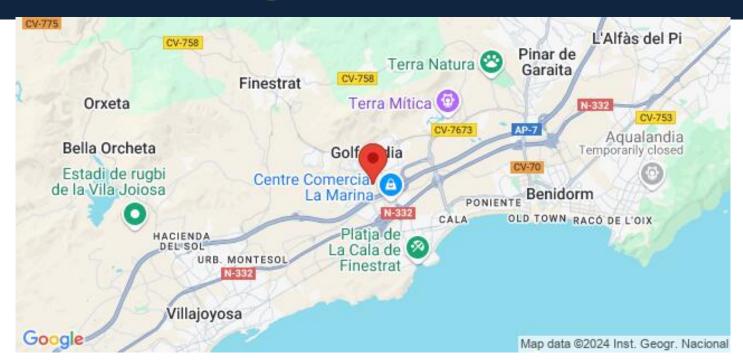

From here you can enjoy privileged views of the sea Mediterranean, as well as the fantastic and spectacular Skyline of Benidorm.

Finestrat located in the Marina Baixa region of the Costa Blanca, close to neighbouring Benidorm and about 40 kilometres from the city of Alicante and the international airport.

Benidorm is just a five-minute drive from the properties and offers all the services you would need including shops, bars, restaurants, supermarkets, banks, pharmacies and several private international schools.

Close to the beaches of Levante, Poniente and Cala de Finestrat, with more than 6km in length that are among the best in Europe awarded by the European Union with Blue Flags.

All leisure services such as the theme parks of Aqua Natura, Terra Mítica, Terra Natura, Aqualandia and Mundomar, Sierra Cortina and Villaitana Golf courses, hiking and climbing in Puig Campana an incomparable natural setting or enjoy of nautical sports.

## Läge

Finestrat, Costa Blanca Norr, Alicante

**Contact us** 

T: +34 966 69 51 52 M: contact@lexington-realty.com