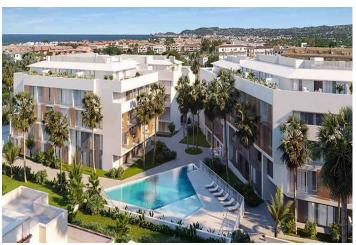

## **Beskrivning**

NEW RESIDENTIAL IN JAVEA 5 MINUTES FROM THE BEACH, THE PORT AND THE CENTER !!!

New residential a few minutes from the beach that consists of 58 homes with 2, 3 and 4 bedrooms distributed on the ground floor with a garden, apartments with terraces on intermediate floors, penthouses and duplexes with large terraces. In addition, all homes will have a garage and storage room. The residential complex will have a swimming pool and a social club.

You can configure different aspects in the distribution, finishes and extra options of your home. Adapt your new home to your tastes and preferences and create the environment you have always wanted.

With interiors cared for in detail, the exterior of the house could not be less. Perfectly combining avant-garde trends and the timeless elegance of the most classic constructions, the beautiful aesthetic of the building lies in its façade through textures and colors integrated into its surroundings.

Enjoying your new home in a magnificent location, with everything you need at your fingertips: restaurants, pharmacies, supermarkets, health centers, and the Molins De La Plana, a green lung in Jávea. In addition, in the vicinity of your new construction home you will find the Jávea bus station and the CV-734 road for easy access.