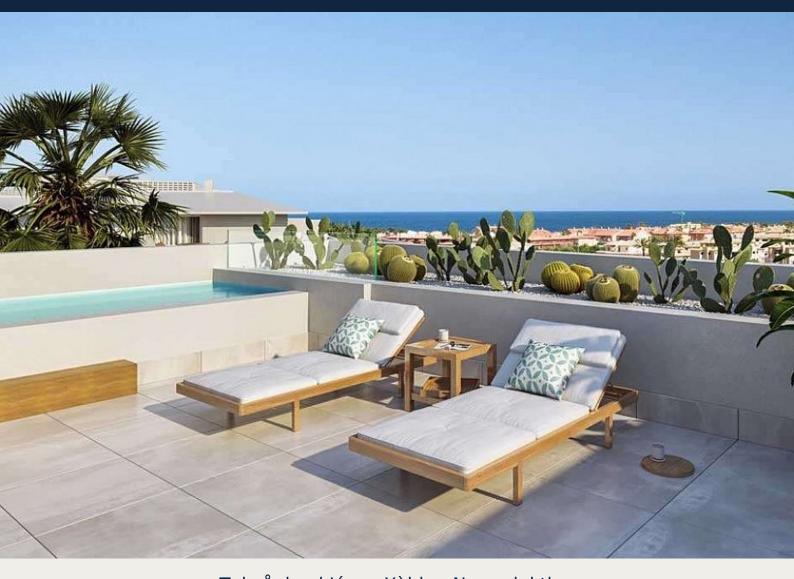

Takvåning i Jávea Xàbia - Nyproduktion

JÁVEA XÀBIA 520.000€ ID # SP0061

 $175m^2$ 

<u>\_\_</u>

• Pool: Gemensam

Hiss

Pre-installed air conditioning

• Gym

## **Beskrivning**

NEW RESIDENTIAL IN JAVEA 5 MINUTES FROM THE BEACH, THE PORT AND THE CENTER !!!

New residential a few minutes from the beach that consists of 58 homes with 2, 3 and 4 bedrooms distributed on the ground floor with a garden, apartments with terraces on intermediate floors, penthouses and duplexes with large terraces. In addition, all homes will have a garage and storage room. The residential complex will have a swimming pool and a social club.