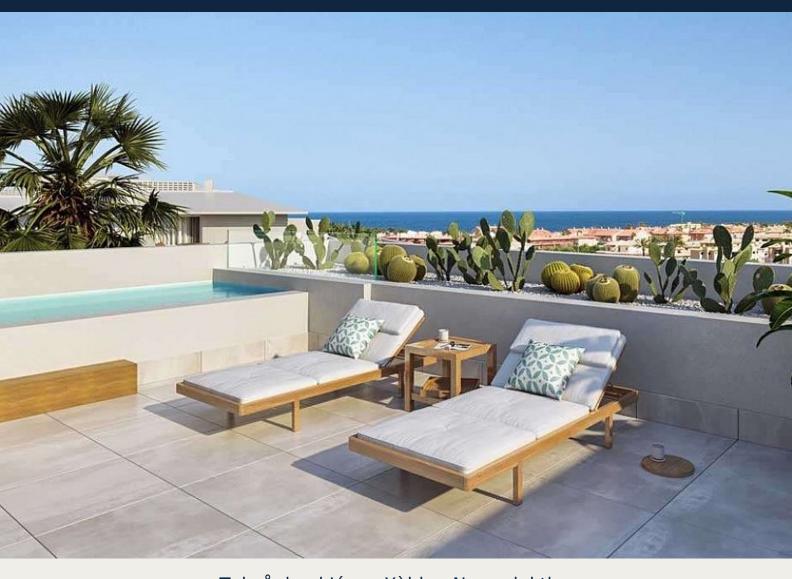

Takvåning i Jávea Xàbia - Nyproduktion

JÁVEA XÀBIA 720.000€ ID # SP0060

 $181m^2$ 

• Pool: Gemensam

Hiss

• Dakterras • Pre-installed air conditioning

• Gym

T: +34 966 69 51 52

## **Beskrivning**

NEW RESIDENTIAL IN JAVEA 5 MINUTES FROM THE BEACH, THE PORT AND THE CENTER !!!

New residential a few minutes from the beach that consists of 58 homes with 2, 3 and 4 bedrooms distributed on the ground floor with a garden, apartments with terraces on intermediate floors, penthouses and duplexes with large terraces. In addition, all homes will have a garage and storage room. The residential complex will have a swimming pool and a social club.