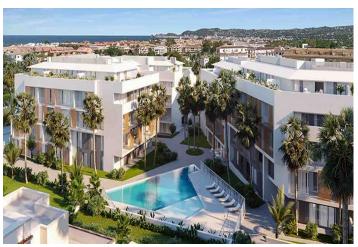

## **Beskrivning**

NEW RESIDENTIAL IN JAVEA 5 MINUTES FROM THE BEACH, THE PORT AND THE CENTER !!!

New residential a few minutes from the beach that consists of 58 homes with 2, 3 and 4 bedrooms distributed on the ground floor with a garden, apartments with terraces on intermediate floors, penthouses and duplexes with large terraces. In addition, all homes will have a garage and storage room. The residential complex will have a swimming pool and a social club.

You can configure different aspects in the distribution, finishes and extra options of your home. Adapt your new home to your tastes and preferences and create the environment you have always wanted.

With interiors cared for in detail, the exterior of the house could not be less. Perfectly combining avant-garde trends and the timeless elegance of the most classic constructions, the beautiful aesthetic of the building lies in its façade through textures and colors integrated into its surroundings.

Enjoying your new home in a magnificent location, with everything you need at your fingertips: restaurants, pharmacies, supermarkets, health centers, and the Molins De La Plana, a green lung in Jávea. In addition, in the vicinity of your new construction home you will find the Jávea bus station and the CV-734 road for easy access.