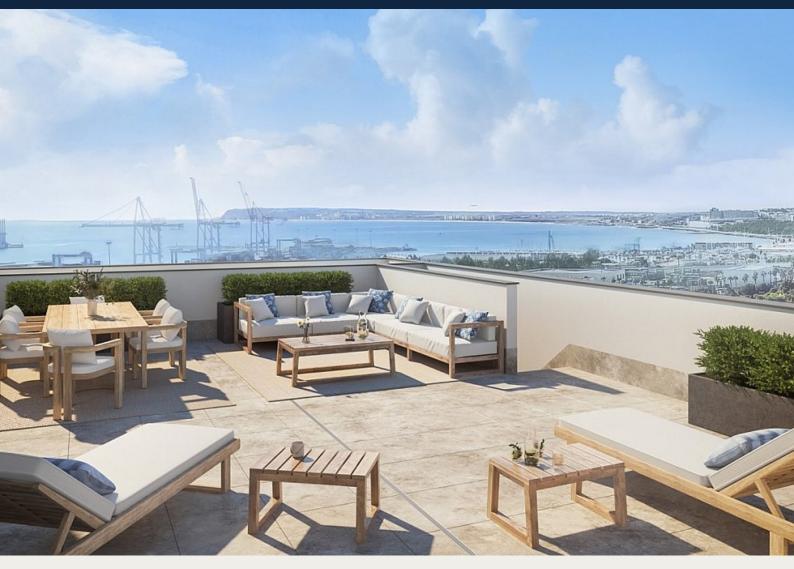

Α

Pool: Gemensam
Hiss
Dakterras
Pre-installed air conditioning

The urbanization has a solarium with infinity pool on the top of the building with exceptional sea views and a large gym to get in shape without leaving the building.

In addition, the development also has space for bicycles space for bicycles.