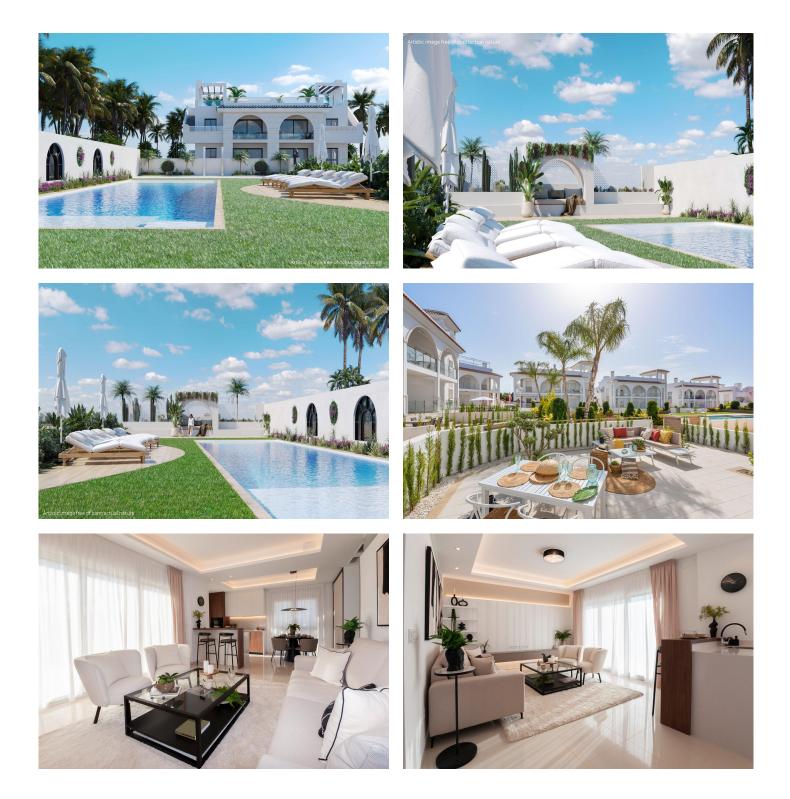

# ROJALES $324.600 \in$ ID # SP0575 $6 \oplus 89m^2$ $6 \oplus 2$ $6 \oplus 2$ $150m^2$ $6 \oplus 50m^2$

• Pool: Gemensam

• Pre-installed air conditioning

C/ Finlandia 19, Bl. 1, Loc. 2 Commercial Centre Gran Alacant 03130 Santa Pola, ALICANTE

#### Beskrivning

NEW BUILD BUNGALOW APARTMENTS IN ROJALES

New Build Residential complex of 2 bedrooms bungalow apartments on 2 floors: ground floor with private garden and first floor with private roof terrace.

Private residential with green areas, swimming pool and private parking.

With all the necessary services at your fingertips: supermarkets, golf courses, restaurants, health centres.

Rojales is a traditionally agricultural town that has become one of the favorite destinations in the interior of Vega Baja, thanks to its strategic location near the N-332 and the AP-7.