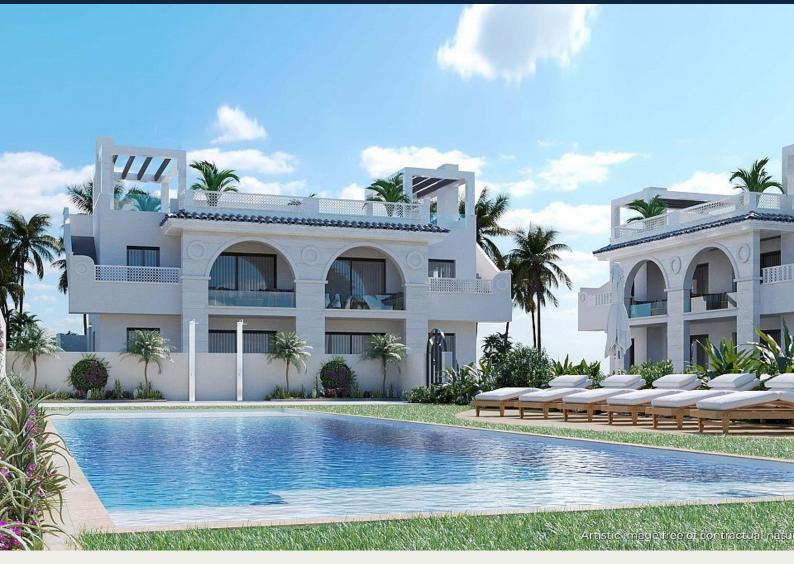

# ROJALES $324.600 \in$ ID # SP0575 $6 \oplus 89m^2$ $6 \oplus 2$ $6 \oplus 2$ $150m^2$ $6 \oplus 50m^2$

• Pool: Gemensam

• Pre-installed air conditioning

C/ Finlandia 19, Bl. 1, Loc. 2 Commercial Centre Gran Alacant 03130 Santa Pola, ALICANTE

#### Beskrivning

NEW BUILD BUNGALOW APARTMENTS IN ROJALES

New Build Residential complex of 2 bedrooms bungalow apartments on 2 floors: ground floor with private garden and first floor with private roof terrace.

Private residential with green areas, swimming pool and private parking.

With all the necessary services at your fingertips: supermarkets, golf courses, restaurants, health centres.

Rojales is a traditionally agricultural town that has become one of the favorite destinations in the interior of Vega Baja, thanks to its strategic location near the N-332 and the AP-7.