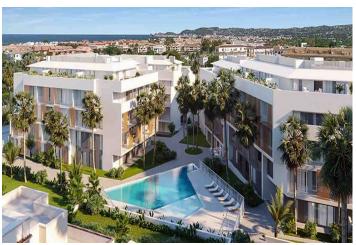

## **Beskrivning**

NEW RESIDENTIAL IN JAVEA 5 MINUTES FROM THE BEACH, THE PORT AND THE CENTER !!!

New residential a few minutes from the beach that consists of 58 homes with 2, 3 and 4 bedrooms distributed on the ground floor with a garden, apartments with terraces on intermediate floors, penthouses and duplexes with large terraces. In addition, all homes will have a garage and storage room. The residential complex will have a swimming pool and a social club.

You can configure different aspects in the distribution, finishes and extra options of your home. Adapt your new home to your tastes and preferences and create the environment you have always wanted.

With interiors cared for in detail, the exterior of the house could not be less. Perfectly combining avant-garde trends and the timeless elegance of the most classic constructions, the beautiful aesthetic of the building lies in its façade through textures and colors integrated into its surroundings.