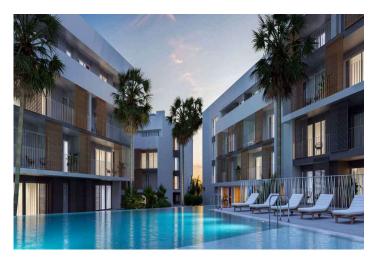

## **Beskrivning**

NEW RESIDENTIAL IN JAVEA 5 MINUTES FROM THE BEACH, THE PORT AND THE CENTER !!!

New residential a few minutes from the beach that consists of 58 homes with 2, 3 and 4 bedrooms distributed on the ground floor with a garden, apartments with terraces on intermediate floors, penthouses and duplexes with large terraces. In addition, all homes will have a garage and storage room. The residential complex will have a swimming pool and a social club.

You can configure different aspects in the distribution, finishes and extra options of your home. Adapt your new home to your tastes and preferences and create the environment you have always wanted.

With interiors cared for in detail, the exterior of the house could not be less. Perfectly combining avant-garde trends and the timeless elegance of the most classic constructions, the beautiful aesthetic of the building lies in its façade through textures and colors integrated into its surroundings.