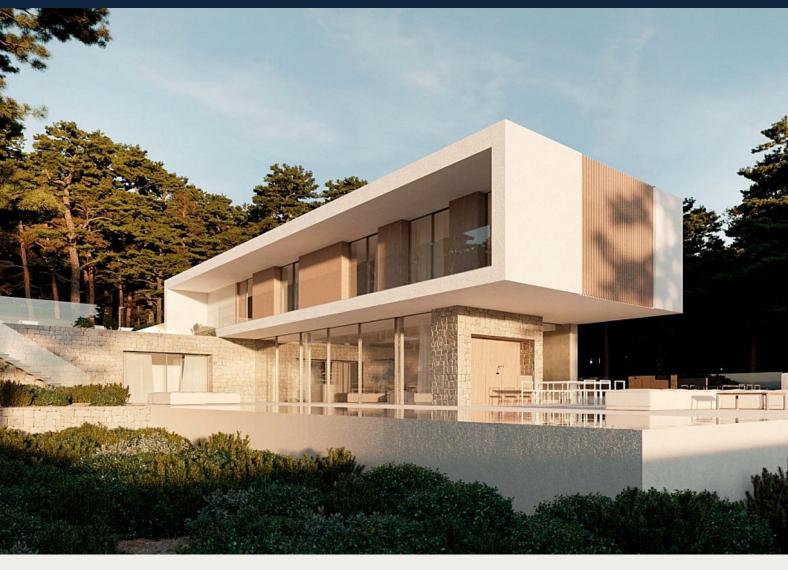

### LUXURY NEW BUILD VILLA IN MORAIRA

New Build Luxury villa with the best qualities, and overlooking the sea, on a plot of 1046 m2 with two pedestrian and vehicle accesses, one through the communal area of the urbanization.

The villa is within walking distance of the beautiful beaches and the center of Moraira.

Luxury villa distributed over 3 floors: ground floor with a large bright living room next to the open kitchen with kitchen island, a guest toilet, and a bedroom with bathroom en suite. Outside this floor is the infinity pool, with a large terrace and barbecue area.

Upstairs we find the upper floor with 3 spacious bedrooms with their bathroom en suite, and their own balcony where you can enjoy the beautiful views offered by this villa. Outside this floor is the garage. Finally, the basement, we find a storage room of 221 m2.

EXTRAS: Technal carpentry with security glass, full kitchen with Siemens appliances, bathrooms and complete roca brand taps, LED lighting, aerothermal system for hot water and underfloor heating, air conditioning ducts (hot and cold) throughout the house, solar panels, fitted wardrobes, electric shutters, indoor alarm, pre-installation of outdoor alarm and security cameras. Rectangular pool with overflow system barbecue area, laundry, finished garden.