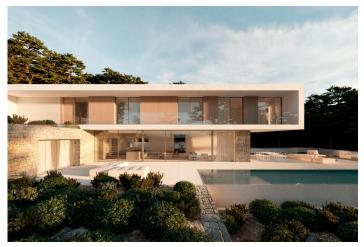

The villa is within walking distance of the beautiful beaches and the center of Moraira.

Luxury villa distributed over 3 floors: ground floor with a large bright living room next to the open kitchen with kitchen island, a guest toilet, and a bedroom with bathroom en suite. Outside this floor is the infinity pool, with a large terrace and barbecue area.

EXTRAS: Technal carpentry with security glass, full kitchen with Siemens appliances, bathrooms and complete roca brand taps, LED lighting, aerothermal system for hot water and underfloor heating, air conditioning ducts (hot and cold) throughout the house, solar panels, fitted wardrobes, electric shutters, indoor alarm, pre-installation of outdoor alarm and security cameras. Rectangular pool with overflow system barbecue area, laundry, finished garden.