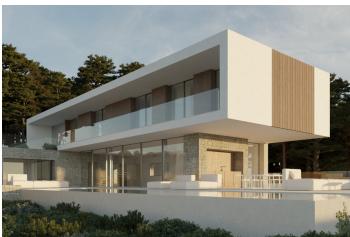

The villa is within walking distance of the beautiful beaches and the center of Moraira.

Luxury villa distributed over 3 floors: ground floor with a large bright living room next to the open kitchen with kitchen island, a guest toilet, and a bedroom with bathroom en suite. Outside this floor is the infinity pool, with a large terrace and barbecue area.

Upstairs we find the upper floor with 3 spacious bedrooms with their bathroom en suite, and their own balcony where you can enjoy the beautiful views offered by this villa. Outside this floor is the garage. Finally, the basement, we find a storage room of 221 m2.