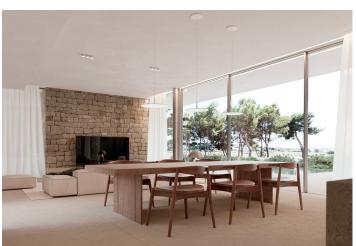

### LUXURY NEW BUILD VILLA IN MORAIRA

New Build Luxury villa with the best qualities, and overlooking the sea, on a plot of 1046 m2 with two pedestrian and vehicle accesses, one through the communal area of the urbanization.

The villa is within walking distance of the beautiful beaches and the center of Moraira.

Luxury villa distributed over 3 floors: ground floor with a large bright living room next to the open kitchen with kitchen island, a guest toilet, and a bedroom with bathroom en suite. Outside this floor is the infinity pool, with a large terrace and barbecue area.