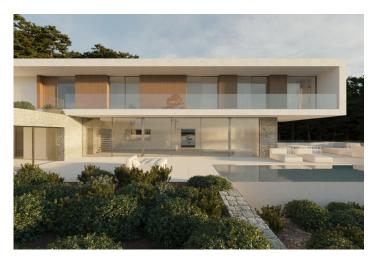

The villa is within walking distance of the beautiful beaches and the center of Moraira.

Luxury villa distributed over 3 floors: ground floor with a large bright living room next to the open kitchen with kitchen island, a guest toilet, and a bedroom with bathroom en suite. Outside this floor is the infinity pool, with a large terrace and barbecue area.

EXTRAS: Technal carpentry with security glass, full kitchen with Siemens appliances, bathrooms and complete roca brand taps, LED lighting, aerothermal system for hot water and underfloor heating, air conditioning ducts (hot and cold) throughout the house, solar panels, fitted wardrobes, electric shutters, indoor alarm, pre-installation of outdoor alarm and security cameras. Rectangular pool with overflow system barbecue area, laundry, finished garden.