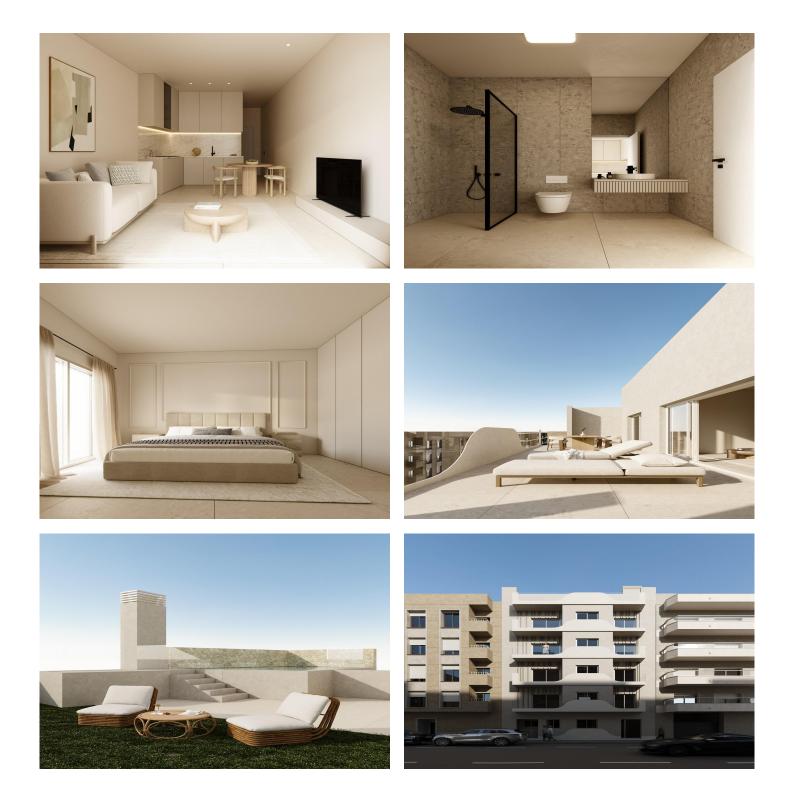

#### Beskrivning

NEW BUILD APARTMENTS IN TORREVIEJA

New build exclusive project of apartments and penthouses in Torrevieja. Carefully designed apartment building with community pool and just 100m away from the beach and close to all amenities and services.

The apartment building consists of a total of 10 units:

- Eight 1 bedroom,1 bathroom apartments with balcony
- One ground floor 2 bedrooms, 1 bathroom apartment with patio
- One penthouse 2 bedrooms, 1 bathroom apartment with terrace.

All apartments benefit from a communal solarium with a pool and chill-out area. The building has an elevator.

Torrevieja is a Spanish town in the province of Alicante, on the Costa Blanca. It is known for its typically Mediterranean climate and coastline. It has boardwalks with resorts along its sandy beaches.