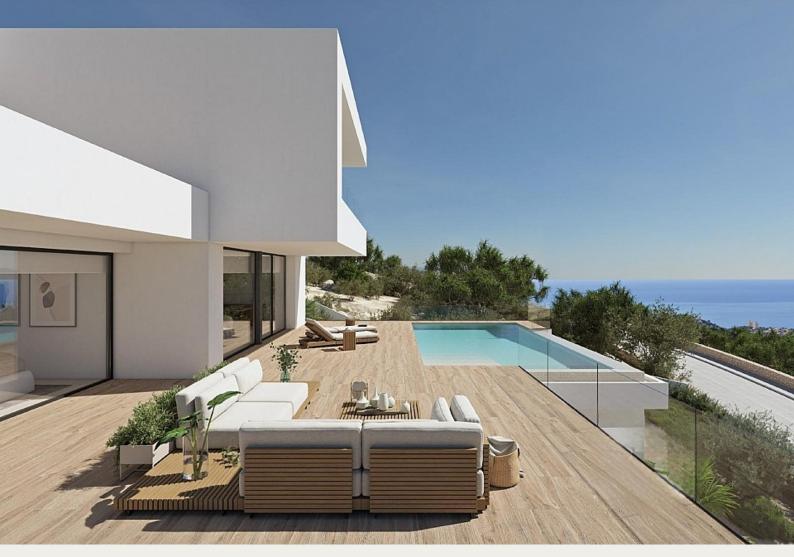

And to finish on this floor, an extraordinary infinity pool on the terrace, from where you can enjoy refreshing swims while contemplating the immensity of the sea.

On this same terrace we can find a covered area, which will allow you to enjoy the outdoors practically all year round, thanks to the mild climate of the area.

• Pool: Privat

Basement

Pre-installed air conditioning

C/ Finlandia 19, Bl. 1, Loc. 2 Commercial Centre Gran Alacant 03130 Santa Pola, ALICANTE