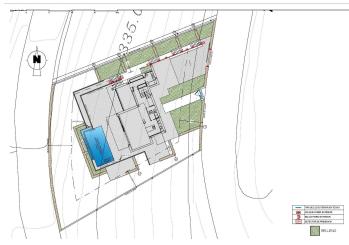

### Fristående villa i Benitachell - Nyproduktion

| BENITACHELL |   | 2.456.000€ |                   | ID # SP0707 |
|-------------|---|------------|-------------------|-------------|
| 239m²       | 3 | 4<br>4     | 932m <sup>2</sup> | ₩<br>₩      |

• Pool: Privat

Basement

Pre-installed air conditioning

C/ Finlandia 19, Bl. 1, Loc. 2 Commercial Centre Gran Alacant 03130 Santa Pola, ALICANTE