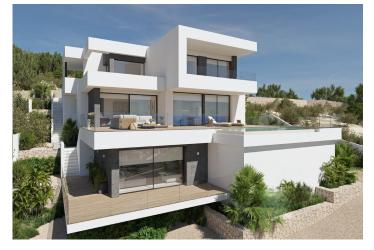

Its modern architecture, based on straight lines, combined with the Mediterranean style blends perfectly with its surroundings. This villa has been completely designed to enhance functionality and comfort, without cutting back an ounce on design. The villa is surrounded by a large garden with indigenous plants and elements. A feature that particularly stands out is the natural stone walls.

The villa has a private parking area on the top floor for up to two vehicles, since access to the villa is located on the same floor.

Once inside, we will find two bedrooms with a private bathroom and terrace to be able to enjoy the sea views at any time of the day.