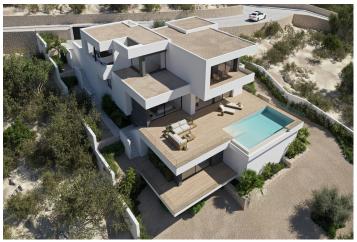

And to finish on this floor, an extraordinary infinity pool on the terrace, from where you can enjoy refreshing swims while contemplating the immensity of the sea.

On this same terrace we can find a covered area, which will allow you to enjoy the outdoors practically all year round, thanks to the mild climate of the area.

The basement is a wide-open empty space ready for you to customize it however you like. It could be turned into a fourth bedroom, an office, a games room or even a gym. The options are endless.

The villa is equipped to the standards of it. It has high range services: a furnished kitchen with designer furniture, top brand electrical appliances, under floor heating..., take a look at the quality report, it will no leave you indifferent.