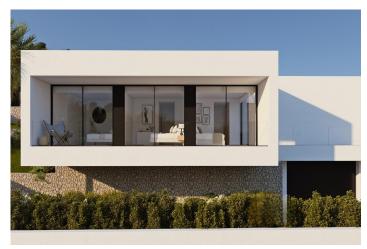

## **Beskrivning**

NEW BUILD LUXURY VILLA IN CUMBRE DEL SOL

New Build modern villa located in the Cumbre del Sol Resort, an exclusive area of large luxury villas that elegantly overlook the Mediterranean Sea.

New Build villa is designed for enjoyment and recreation. All the extras of this modern luxury villa can be found on this plot of more than 1,300 square metres. A villa with 3 bedrooms, 5 bathrooms and parking for 4 cars: 2 spaces under a covered porch and 2 in a locked garage.