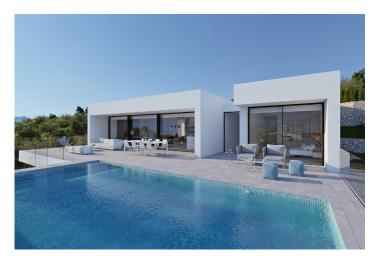

## **Beskrivning**

NEW BUILD LUXURY VILLA IN CUMBRE DEL SOL

New Build modern villa located in the Cumbre del Sol Resort, an exclusive area of large luxury villas that elegantly overlook the Mediterranean Sea.

New Build villa is designed for enjoyment and recreation. All the extras of this modern luxury villa can be found on this plot of more than 1,300 square metres. A villa with 3 bedrooms, 5 bathrooms and parking for 4 cars: 2 spaces under a covered porch and 2 in a locked garage.

For added comfort, living/dining room and kitchen are on the same floor. The kitchen connects to the living room through a island, so nothing separates you from your friends. Large windows lead to the solarium with infinity pool which blends in with the sea.