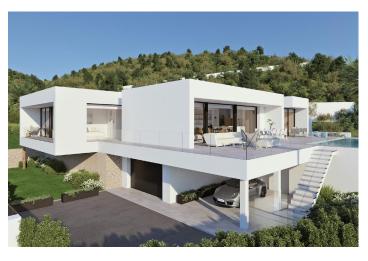

New Build villa is designed for enjoyment and recreation. All the extras of this modern luxury villa can be found on this plot of more than 1,300 square metres. A villa with 3 bedrooms, 5 bathrooms and parking for 4 cars: 2 spaces under a covered porch and 2 in a locked garage.

For added comfort, living/dining room and kitchen are on the same floor. The kitchen connects to the living room through a island, so nothing separates you from your friends. Large windows lead to the solarium with infinity pool which blends in with the sea.

The exclusivity of this modern villa lies in its lower floor, which is dedicated to entertain the whole family. It contains a private gym with bathroom and sauna as well as a cinema room. All comes with a porch under which you can relax surrounded by the tranquillity of the sea.