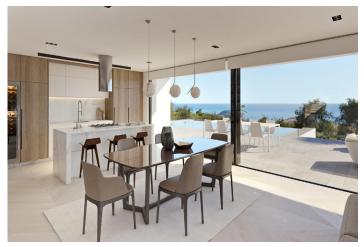

For added comfort, living/dining room and kitchen are on the same floor. The kitchen connects to the living room through a island, so nothing separates you from your friends. Large windows lead to the solarium with infinity pool which blends in with the sea.