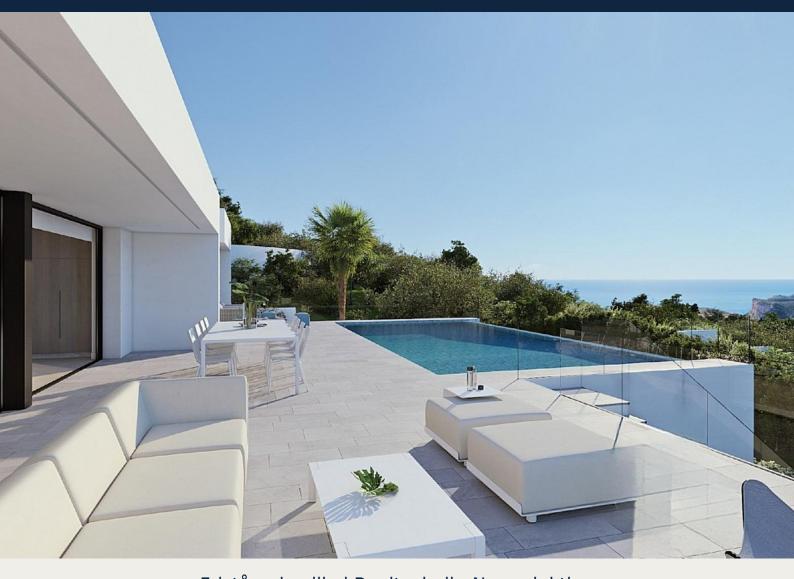

## **Beskrivning**

NEW BUILD LUXURY VILLA IN CUMBRE DEL SOL

New Build modern villa located in the Cumbre del Sol Resort, an exclusive area of large luxury villas that elegantly overlook the Mediterranean Sea.

New Build villa is designed for enjoyment and recreation. All the extras of this modern luxury villa can be found on this plot of more than 1,300 square metres. A villa with 3 bedrooms, 5 bathrooms and parking for 4 cars: 2 spaces under a covered porch and 2 in a locked garage.

For added comfort, living/dining room and kitchen are on the same floor. The kitchen connects to the living room through a island, so nothing separates you from your friends. Large windows lead to the solarium with infinity pool which blends in with the sea.