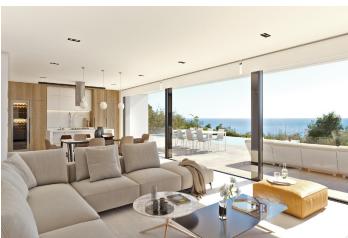

For added comfort, living/dining room and kitchen are on the same floor. The kitchen connects to the living room through a island, so nothing separates you from your friends. Large windows lead to the solarium with infinity pool which blends in with the sea.