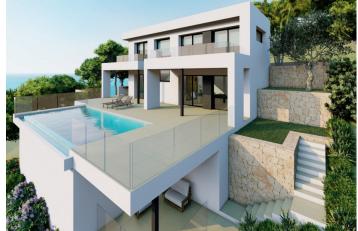

#### Beskrivning

NEW BUILD LUXURY VILLA IN CUMBRE DEL SOL

To relax and get away from it all, surrounded by incredible sea views; it is possible in this exclusive villa located in the Residential Resort Cumbre del Sol.

On the ground floor is the day time area, a large open kitchen with an impressive island, with a breakfast bench, open view to the porch, a spectacular summer dining area facing the sea, with barbecue and outdoor bathroom. The living-dining room also has an exquisite porch, which further enhances the idea of "living outside" with several seating areas next to the infinity pool and jacuzzi, to enjoy the wonderful sunny days that the Costa Blanca offers without losing sight of the Mediterranean Sea.

The property continues to surprise us, as there is still a basement of almost 30m<sup>2</sup>, with porch and private terrace, to create a unique space, from an extra bedroom, a work area or whatever it is the new owner desires.