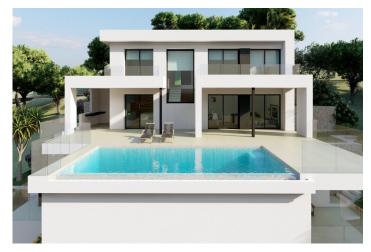

#### Beskrivning

NEW BUILD LUXURY VILLA IN CUMBRE DEL SOL

To relax and get away from it all, surrounded by incredible sea views; it is possible in this exclusive villa located in the Residential Resort Cumbre del Sol.

New Build Luxury villa is distributed over several floors, in open and comfortable spaces, where the interior/exterior limits are crossed and blurred. A project with light colors, wood and lots of natural light from outside.

On the ground floor is the day time area, a large open kitchen with an impressive island, with a breakfast bench, open view to the porch, a spectacular summer dining area facing the sea, with barbecue and outdoor bathroom. The living-dining room also has an exquisite porch, which further enhances the idea of "living outside" with several seating areas next to the infinity pool and jacuzzi, to enjoy the wonderful sunny days that the Costa Blanca offers without losing sight of the Mediterranean Sea.