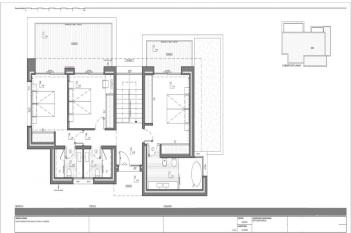

Access to the house is via the upper floor, with a large hall that houses the stairwell and delimits the two modules of the villa. The 3 bedrooms of this villa are located on this floor. In one wing is the master bedroom, spacious and bright, with a private terrace and a spectacular en-suite bathroom. The other wing houses the other two bedrooms, both with en-suite bathrooms and a large terrace.