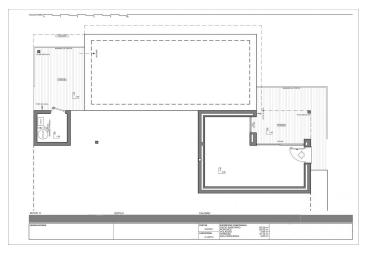

The property continues to surprise us, as there is still a basement of almost 30m<sup>2</sup>, with porch and private terrace, to create a unique space, from an extra bedroom, a work area or whatever it is the new owner desires.