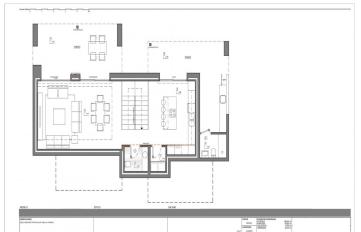

On the ground floor is the day time area, a large open kitchen with an impressive island, with a breakfast bench, open view to the porch, a spectacular summer dining area facing the sea, with barbecue and outdoor bathroom. The living-dining room also has an exquisite porch, which further enhances the idea of "living outside" with several seating areas next to the infinity pool and jacuzzi, to enjoy the wonderful sunny days that the Costa Blanca offers without losing sight of the Mediterranean Sea.