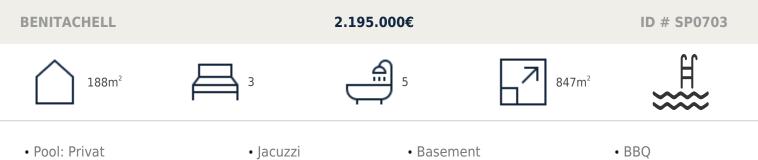

#### Beskrivning

NEW BUILD LUXURY VILLA IN CUMBRE DEL SOL

To relax and get away from it all, surrounded by incredible sea views; it is possible in this exclusive villa located in the Residential Resort Cumbre del Sol.

On the ground floor is the day time area, a large open kitchen with an impressive island, with a breakfast bench, open view to the porch, a spectacular summer dining area facing the sea, with barbecue and outdoor bathroom. The living-dining room also has an exquisite porch, which further enhances the idea of "living outside" with several seating areas next to the infinity pool and jacuzzi, to enjoy the wonderful sunny days that the Costa Blanca offers without losing sight of the Mediterranean Sea.

The property continues to surprise us, as there is still a basement of almost 30m<sup>2</sup>, with porch and private terrace, to create a unique space, from an extra bedroom, a work area or whatever it is the new owner desires.