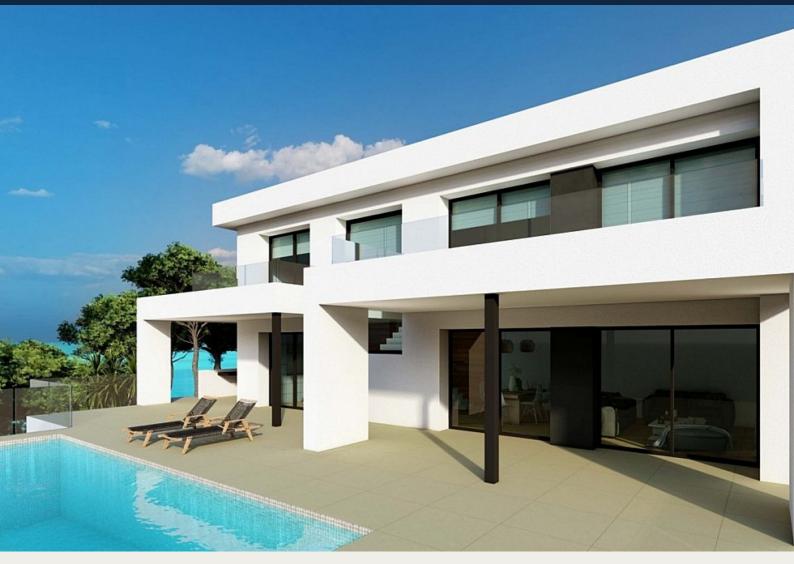

#### Beskrivning

NEW BUILD LUXURY VILLA IN CUMBRE DEL SOL

To relax and get away from it all, surrounded by incredible sea views; it is possible in this exclusive villa located in the Residential Resort Cumbre del Sol.

New Build Luxury villa is distributed over several floors, in open and comfortable spaces, where the interior/exterior limits are crossed and blurred. A project with light colors, wood and lots of natural light from outside.

Access to the house is via the upper floor, with a large hall that houses the stairwell and delimits the two modules of the villa. The 3 bedrooms of this villa are located on this floor. In one wing is the master bedroom, spacious and bright, with a private terrace and a spectacular en-suite bathroom. The other wing houses the other two bedrooms, both with en-suite bathrooms and a large terrace.

On the ground floor is the day time area, a large open kitchen with an impressive island, with a breakfast bench, open view to the porch, a spectacular summer dining area facing the sea, with barbecue and outdoor bathroom. The living-dining room also has an exquisite porch, which further enhances the idea of "living outside" with several seating areas next to the infinity pool and jacuzzi, to enjoy the wonderful sunny days that the Costa Blanca offers without losing sight of the Mediterranean Sea.