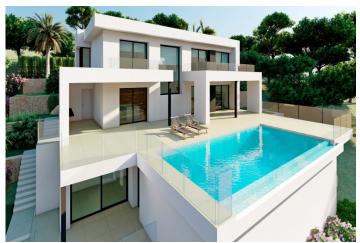

#### Beskrivning

NEW BUILD LUXURY VILLA IN CUMBRE DEL SOL

To relax and get away from it all, surrounded by incredible sea views; it is possible in this exclusive villa located in the Residential Resort Cumbre del Sol.

New Build Luxury villa is distributed over several floors, in open and comfortable spaces, where the interior/exterior limits are crossed and blurred. A project with light colors, wood and lots of natural light from outside.

On the ground floor is the day time area, a large open kitchen with an impressive island, with a breakfast bench, open view to the porch, a spectacular summer dining area facing the sea, with barbecue and outdoor bathroom. The living-dining room also has an exquisite porch, which further enhances the idea of "living outside" with several seating areas next to the infinity pool and jacuzzi, to enjoy the wonderful sunny days that the Costa Blanca offers without losing sight of the Mediterranean Sea.