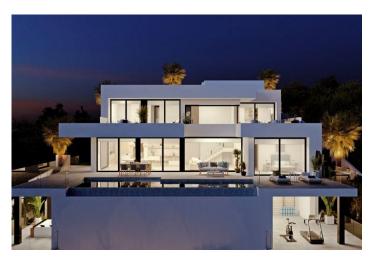

## **Beskrivning**

The most spectacular feature of this villa is its impressive living room, with an open layout with three distinct areas, TV area, living room and dining room also joined with the kitchen, large, by a magnificent central island. All the main rooms are connected to the outside, with the pool terrace and the porch to enjoy eating outdoors and watching the sea for practically all the year.

The master bedroom also deserves a special mention, with an en-suite bathroom with double-basin, with bathtub and shower, communicated with the dressing room and the seating area, a design oriented to comfort, that lets in the light and the sun and that allows us to wake up contemplating the sea.

The villa has a total of four bedrooms, all with en suite bathroom, dressing room or wardrobes and access to terrace with sea views.

Equipped with parking for two vehicles, and impressive outdoor areas with infinity pool, gardens, terraces and a large porch to enjoy living in the Mediterranean.

Included in the villa:

Private plot and fenced,

Garden,

Swimming pool,

Parking,

Decoration project with technical lighting,

Heating by underfloor heating,

Preinstallation Ducted air conditioning,

Kitchen equipped with appliances: Integrated combined refrigerator, Independent multi-function oven with timer, Independent Touchcontrol hob, Decorative hood, Microwave for free installation

Homes that enjoy all the services that a consolidated urbanization such as the Cumbre del Sol offers, with a shopping area with supermarket, hairdresser, pharmacy, bars and restaurants, Lady Elizabeth Junior School and a diverse range of sports with tennis and paddle courts, hiking trails, horse riding centre, beach and bays with beach bars.