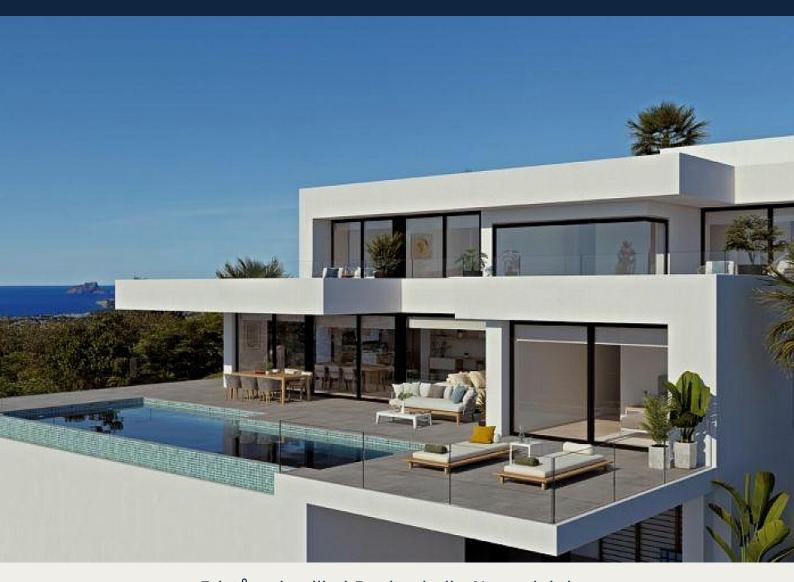

## **Beskrivning**

The most spectacular feature of this villa is its impressive living room, with an open layout with three distinct areas, TV area, living room and dining room also joined with the kitchen, large, by a magnificent central island. All the main rooms are connected to the outside, with the pool terrace and the porch to enjoy eating outdoors and watching the sea for practically all the year.

The villa has a total of four bedrooms, all with en suite bathroom, dressing room or wardrobes and access to terrace with sea views.

Equipped with parking for two vehicles, and impressive outdoor areas with infinity pool, gardens, terraces and a large porch to enjoy living in the Mediterranean.

Included in the villa:

Private plot and fenced,

Garden,

Swimming pool,

Parking,

Decoration project with technical lighting,

Heating by underfloor heating,

Preinstallation Ducted air conditioning,