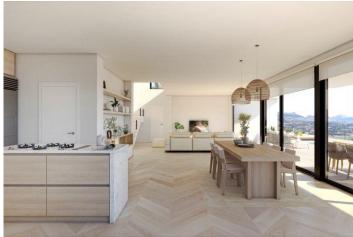

## **Beskrivning**

The most spectacular feature of this villa is its impressive living room, with an open layout with three distinct areas, TV area, living room and dining room also joined with the kitchen, large, by a magnificent central island. All the main rooms are connected to the outside, with the pool terrace and the porch to enjoy eating outdoors and watching the sea for practically all the year.

Kitchen equipped with appliances: Integrated combined refrigerator, Independent multi-function oven with timer, Independent Touchcontrol hob, Decorative hood, Microwave for free installation

Homes that enjoy all the services that a consolidated urbanization such as the Cumbre del Sol offers, with a shopping area with supermarket, hairdresser, pharmacy, bars and restaurants, Lady Elizabeth Junior School and a diverse range of sports with tennis and paddle courts, hiking trails, horse riding centre, beach and bays with beach bars.