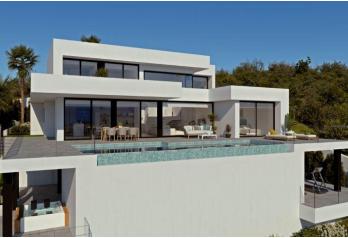

## **Beskrivning**

The most spectacular feature of this villa is its impressive living room, with an open layout with three distinct areas, TV area, living room and dining room also joined with the kitchen, large, by a magnificent central island. All the main rooms are connected to the outside, with the pool terrace and the porch to enjoy eating outdoors and watching the sea for practically all the year.

The master bedroom also deserves a special mention, with an en-suite bathroom with double-basin, with bathtub and shower, communicated with the dressing room and the seating area, a design oriented to comfort, that lets in the light and the sun and that allows us to wake up contemplating the sea.

The villa has a total of four bedrooms, all with en suite bathroom, dressing room or wardrobes and access to terrace with sea views.

Equipped with parking for two vehicles, and impressive outdoor areas with infinity pool, gardens, terraces and a large porch to enjoy living in the Mediterranean.

Included in the villa:

Private plot and fenced,

Garden,

Swimming pool,

Parking,

Decoration project with technical lighting,

Heating by underfloor heating,

Preinstallation Ducted air conditioning,

Kitchen equipped with appliances: Integrated combined refrigerator, Independent multi-function oven with timer, Independent Touchcontrol hob, Decorative hood, Microwave for free installation

Homes that enjoy all the services that a consolidated urbanization such as the Cumbre del Sol offers, with a shopping area with supermarket, hairdresser, pharmacy, bars and restaurants, Lady Elizabeth Junior School and a diverse range of sports with tennis and paddle courts, hiking trails, horse riding centre, beach and bays with beach bars.