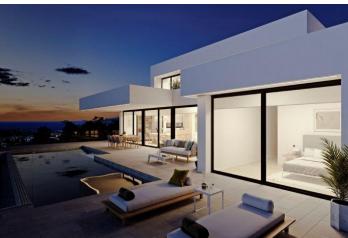

## **Beskrivning**

The most spectacular feature of this villa is its impressive living room, with an open layout with three distinct areas, TV area, living room and dining room also joined with the kitchen, large, by a magnificent central island. All the main rooms are connected to the outside, with the pool terrace and the porch to enjoy eating outdoors and watching the sea for practically all the year.

The villa has a total of four bedrooms, all with en suite bathroom, dressing room or wardrobes and access to terrace with sea views.

Equipped with parking for two vehicles, and impressive outdoor areas with infinity pool, gardens, terraces and a large porch to enjoy living in the Mediterranean.