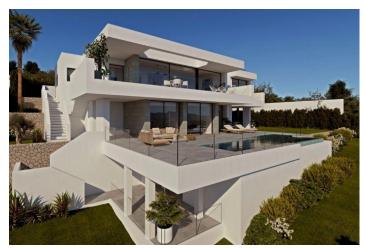

#### Beskrivning

INCREDIBLE VILLA IN A HIGH LEVEL URBANIZATION

A villa with modern architecture, with open spaces, lots of light and stunning sea views are the main characteristics that define this property.

The villa has 3 bedrooms with en suite bathroom, the master bedroom being a private space to relax in front of the sea either in your hot tub or on your private terrace. The living room deserves a special mention, a spacious and bright stay, with direct access to the terrace with large windows from wall to floor, which are fully collected extending the dining room to the terrace and enjoying incredible sea views.

The amenities of this villa are infinite and reflect its quality and equipment: elevator, closed garage for 2 vehicles connected internally with the hall, TV lounge, home automation, laundry room, underfloor heating throughout the house, infinity pool and large garden areas. A wonderful place to live all year round, enjoying the Mediterranean climate and the wonderful sea views. Included in the villa:

Private plot and fenced, Garden, Swimming pool, Parking, Decoration project with technical lighting, Heating by underfloor heating, Preinstallation Ducted air conditioning, Kitchen equipped with appliances: Integrated combined refrigerator, Independent multi-function oven with timer, Independent Touchcontrol hob, Decorative hood, Microwave for free installation