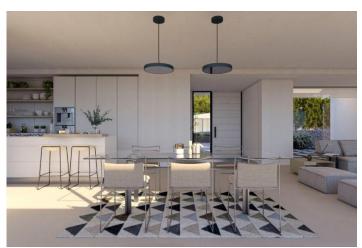

The amenities of this villa are infinite and reflect its quality and equipment: elevator, closed garage for 2 vehicles connected internally with the hall, TV lounge, home automation, laundry room, underfloor heating throughout the house, infinity pool and large garden areas. A wonderful place to live all year round, enjoying the Mediterranean climate and the wonderful sea views. Included in the villa:

Private plot and fenced, Garden, Swimming pool, Parking, Decoration project with technical lighting, Heating by underfloor heating, Preinstallation Ducted air conditioning, Kitchen equipped with appliances: Integrated combined refrigerator, Independent multi-function oven with timer, Independent Touchcontrol hob, Decorative hood, Microwave for free installation