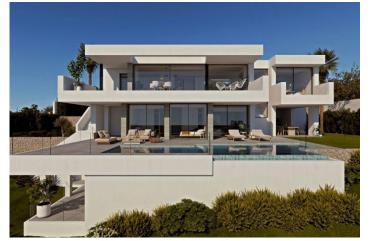

#### Beskrivning

INCREDIBLE VILLA IN A HIGH LEVEL URBANIZATION

A villa with modern architecture, with open spaces, lots of light and stunning sea views are the main characteristics that define this property.

The villa has 3 bedrooms with en suite bathroom, the master bedroom being a private space to relax in front of the sea either in your hot tub or on your private terrace. The living room deserves a special mention, a spacious and bright stay, with direct access to the terrace with large windows from wall to floor, which are fully collected extending the dining room to the terrace and enjoying incredible sea views.

The amenities of this villa are infinite and reflect its quality and equipment: elevator, closed garage for 2 vehicles connected internally with the hall, TV lounge, home automation, laundry room, underfloor heating throughout the house, infinity pool and large garden areas. A wonderful place to live all year round, enjoying the Mediterranean climate and the wonderful sea views. Included in the villa: