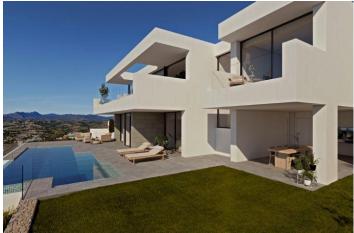

#### Beskrivning

INCREDIBLE VILLA IN A HIGH LEVEL URBANIZATION

A villa with modern architecture, with open spaces, lots of light and stunning sea views are the main characteristics that define this property.

The villa has 3 bedrooms with en suite bathroom, the master bedroom being a private space to relax in front of the sea either in your hot tub or on your private terrace. The living room deserves a special mention, a spacious and bright stay, with direct access to the terrace with large windows from wall to floor, which are fully collected extending the dining room to the terrace and enjoying incredible sea views.

The amenities of this villa are infinite and reflect its quality and equipment: elevator, closed garage for 2 vehicles connected internally with the hall, TV lounge, home automation, laundry room, underfloor heating throughout the house, infinity pool and large garden areas. A wonderful place to live all year round, enjoying the Mediterranean climate and the wonderful sea views. Included in the villa: